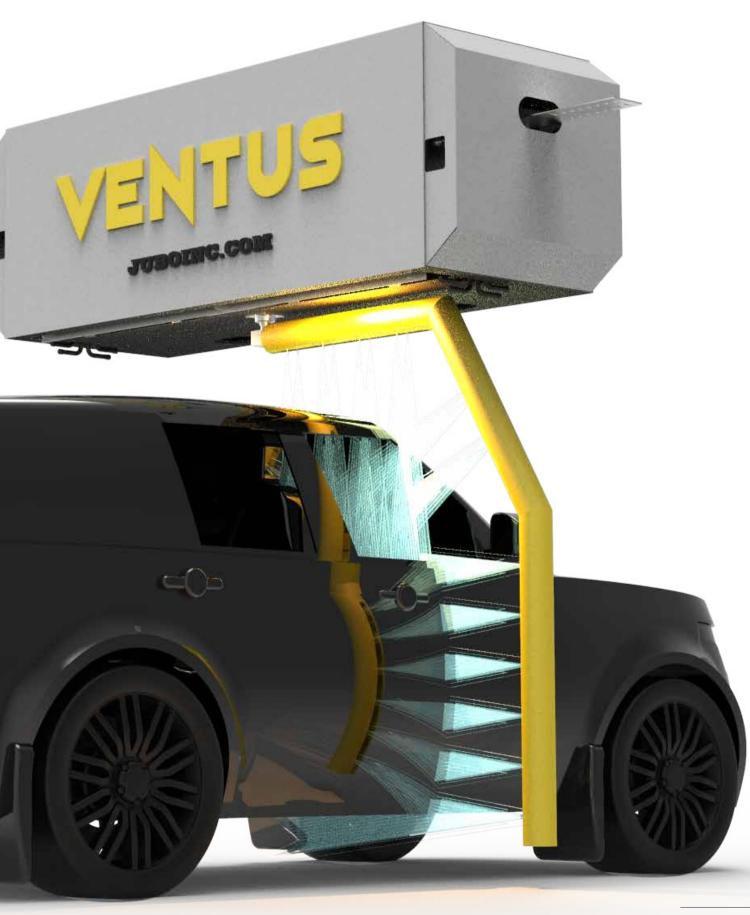

#### Integrated-Dryer

Most of dryers put outside of bridge, but in Ventus, the dryers are integrated in the bridge so it moves forward and backward overhead the cars.

With computer system precise calculations the dryer can move in a pre-defined velocity so the drying result is better than the gantry-mounted dryer.

Smart dryers detect the car length and stop on the car rear position precisely.

With Rain-Wax, the car seems shinny.

Osmossis

Reverse-osmotic system

Chassis wheel wash

Bugprep

Presoak 1st

HP wate

HP water

Lavafoam

HP water

Multifoam

HP water

Wax

Spotless

Dryer

"VENTUS" MEANS DRYER IN LATIN