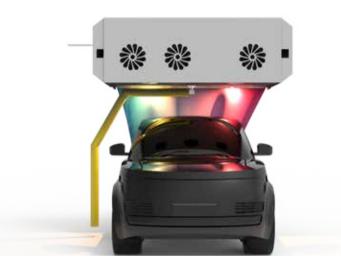

#### Lava-foam

High gloss sparkling lava-foam, excellent waterfall effect attract all customers in modern car wash industry.

Lava paint sealant process that delivers an unbeatable customer experience and visibly enhances the car's surface.

Ventus perfect lava clearcoat produces rich purple foam for your car wash. This premium sealant is safe for use on exterior painted vehicle surfaces. High foaming and deep color.

#### Multi-foam

Multi channels for foaming, applied by both sides, with tri-color will be beautiful to make colorful foam bubbles on paint.

Popular apply UV protectant foam an extra layer of silicone-based protection paint.