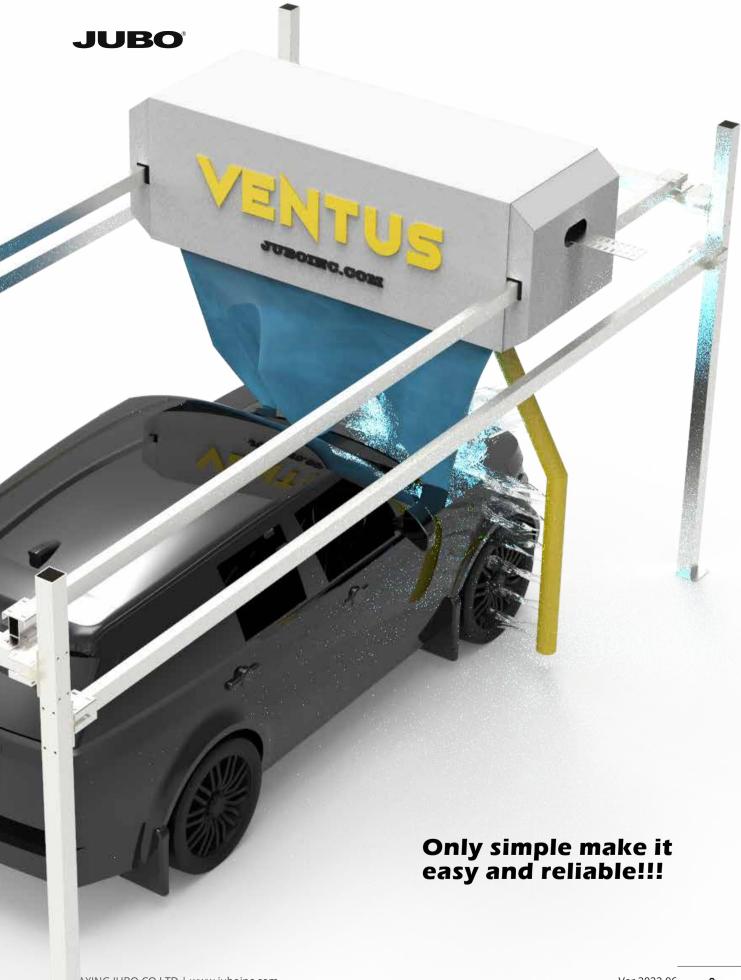

# **DRYER JET RAINWAX LAVA**

JUBO® TOUCHLESS CAR WASH SYSTEM - VENTUS

Ventus means dryer in latin

#### \* Simple

Simple design, simple structure, simple installation, only simple make it reliable, so simplicity is most important fact for a machine keep running non-stop.

#### Integrated-Dryer

Most of dryers put outside of bridge, but in Ventus, the dryers are integrated in the bridge so it moves forward and backward overhead the cars.

With computer system precise calculations the dryer can move in a pre-defined velocity so the drying result is better than the gantry-mounted dryer.