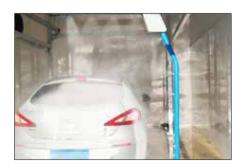

#### HP-water

High pressure rinse around the car with aggresive sector nozzle blasting as a pressurized water blade, water pressure reaches to 50-120bar equal to 700-1750psi.

HP is the most important key to clean car.

#### Lava-foam

High gloss sparkling lava-foam, excellent waterfall effect attract all customers in modern car wash industry.

Lava paint sealant process that delivers an unbeatable customer experience and visibly enhances the car's surface.

#### Rain-Wax

Rain-Wax is a synthetic hydrophobic surface-applied foam that forces water to bead and roll off of the car, often without needing wipers.

Rain-Wax consists mostly of something called Polydimethylsiloxane (PDMS). Try saying that five times fast (ba dum tss). The carbons in PDMS are non-polar, just like the carbons in oil.