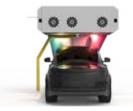

#### Lava-foam

High gloss sparkling lava-foam, excellent waterfall effect attract all customers in modern car wash industry.

Lava paint sealant process that delivers an unbeatable customer experience and visibly enhances the car's surface.

Ventus perfect lava clearcoat produces rich purple foam for your car wash. This premium sealant is safe for use on exterior painted vehicle surfaces. High foaming and deep color.