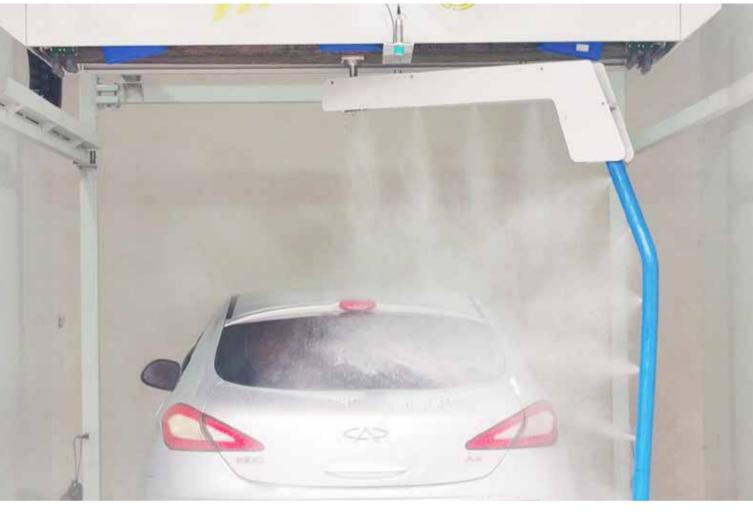

#### HP-water

High pressure rinse around the car with aggresive sector nozzle blasting as a pressurized water blade, water pressure reaches to 50-120bar equal to 700-1750psi.

HP is the most important key to clean car.

#### Integrated-Dryer

Most of dryers put outside of bridge, but in Ventus, the dryers are integrated in the bridge so it moves forward and backward overhead the cars.

With computer system precise calculations the dryer can move in a pre-defined velocity so the drying result is better than the gantry-mounted dryer.

Smart dryers detect the car length and stop on the car rear position precisely.

With Rain-Wax, the car seems shinny.