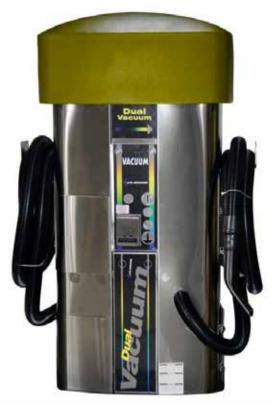

#### **DUAL VACUUMS**

ECO: NICE AND EFFICIENT

Few customers visit the wash site just for the vacuum cleaner. But unfortunately, less will come back again if there is none available. For most customers, vehicle washes and interior cleaning go hand in hand. This requirement has to be taken into account. With the dual vacuums, we are not only meeting the needs of your customers, but also securing a piece of modern, reliable and low-maintenance technology on site.

Thorough and convenient the vacuums offer gentle and thorough cleaning performance and, at the same time, convenient handling. The ergonomic suction nozzle reaches even the most awkward edges and corners and when it is not being used, it is stored in a special storage device, protected against dirt.