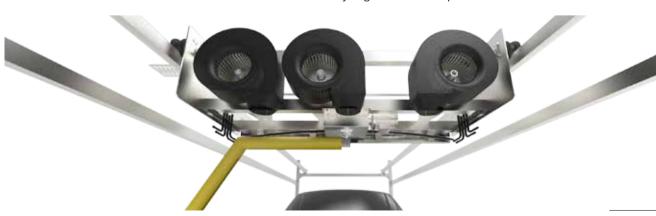

#### Integrated-Dryer

Most of dryers put outside of bridge, but in Ventus, the dryers are integrated in the bridge so it moves forward and backward overhead the cars.

With computer system precise calculations the dryer can move in a pre-defined velocity so the drying result is better than the gantry-mounted dryer.

Smart dryers detect the car length and stop on the car rear position precisely.

With Rain-Wax, the car seems shinny.

#### Hot-galvanized frame

A key benefit of using Hot Dip Galvanizing is its durability. Data shows that galvanizing can provide between 34 to 170 years of protection for steel.