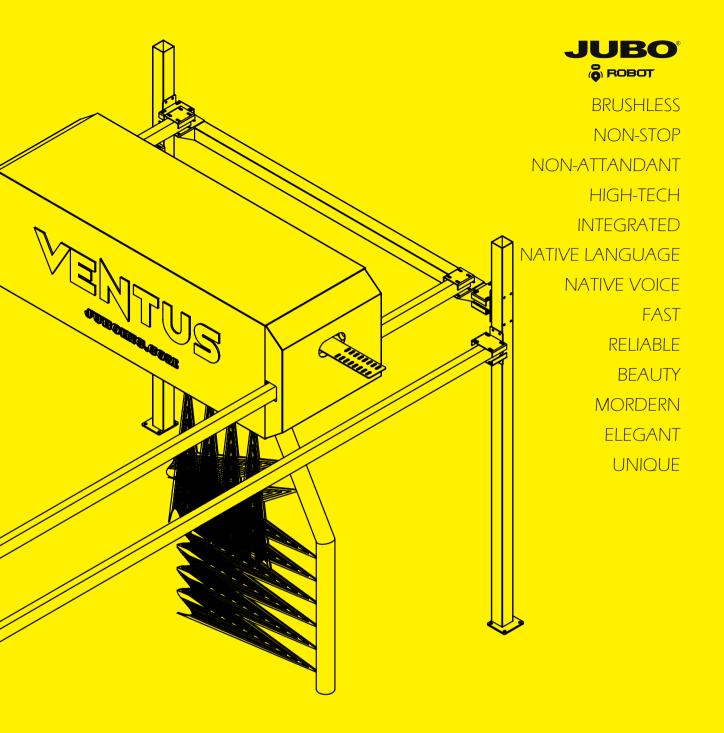

# **DRYER JET RAINWAX LAVA**

JUBO® TOUCHLESS CAR WASH SYSTEM - VENTUS

Ventus means dryer in latin

#### WHY JUBO VENTUS

#### \* Technology

JUBO VENTUS comes with the pioneering technologies leading in car wash industry, with #touchless #presoak #hpwater #dryer #rainwax #lavafoam #led #chassiswash #wheelwash #bugprep #multifoam #360arm #360guard etc. new techs. VENTUS settled as middle -level touchless featured with dryer.

#### \* Robotic

VENTUS is a robotic automatic car wash machine, operating with computerized system, the washing task will be accomplished by a robot without human efforts, each motion calculated precisely by system, each distance detected by sensor, washing quantity recorded in the report, human hands liberated. car wash industry has entered automatic era, robot is an inresistable trend.

#### \* Integration

JUBO VENTUS car wash system integrate functions which are working together with chassis(underbody) wash unit, wheel wash unit, bug prep, pre-soak, lava-foam, multi-foam,HP water, RainWax, dryer, spotless. Ventus also combine the separated structural components in the bridge such as energy system, peumatic system, sensors system, chemical dosing system, illumination system, control system etc.