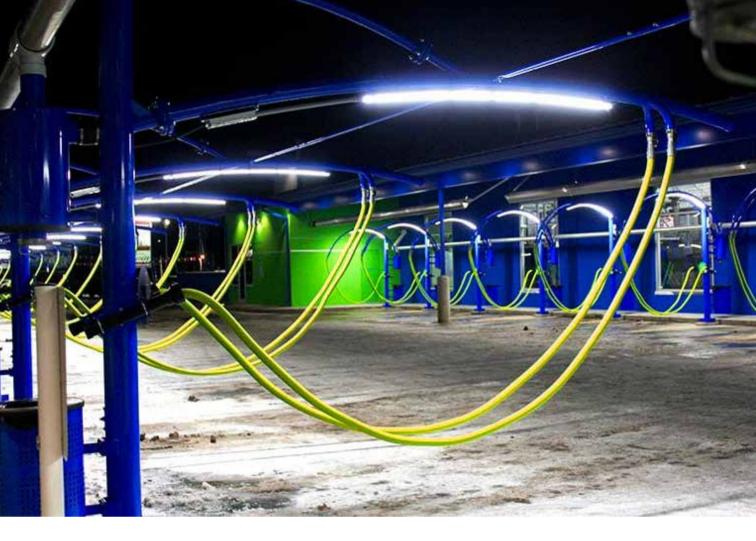

#### **CENTRAL VACUUMS**

**EASY VACUUM SYSTEM** 

#### Central vacuum

Central vacuums combine drive, filter and control in one compact unit, ensures excellent cleaning results, is designed for continuous operation, and is reliable and low-maintenance. All of this with almost zero susceptibility to failures.

#### Long suction hose

Thanks to top suction hose which is guided from above, can get into the furthest corners of the vehicle.

#### Modularity

With the central vacuum systems, the site owners can make decision on vacuum stations quantity. All expenses calculated by the vacuum station quantity.