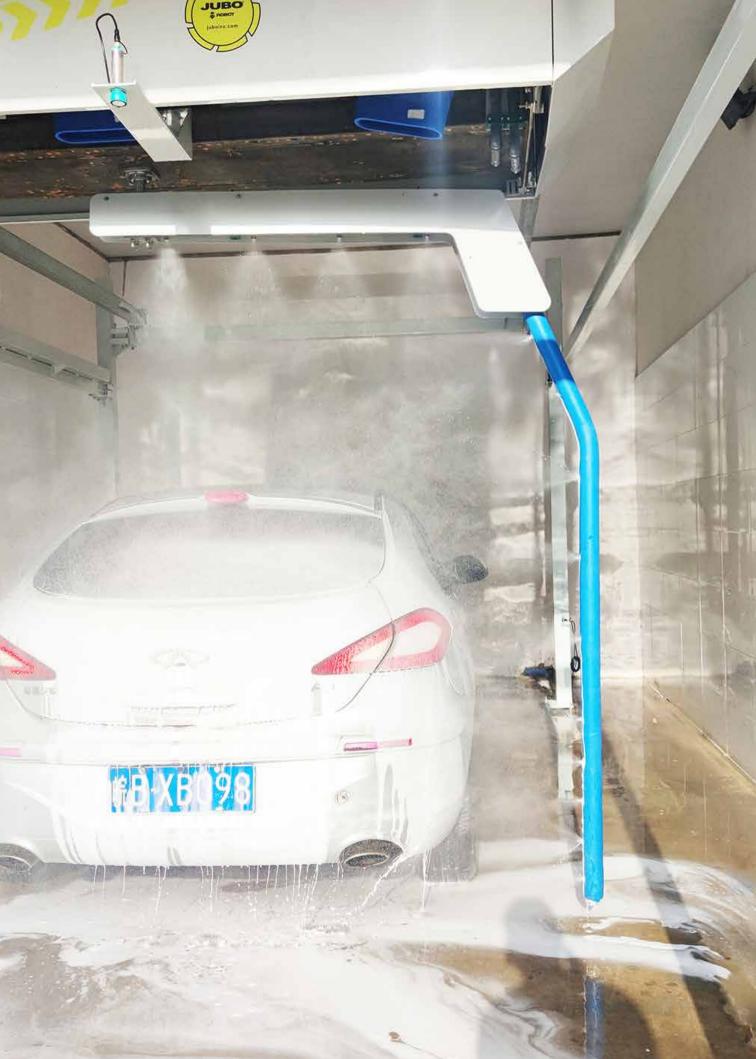

#### Lava-foam

High gloss sparkling lava-foam, excellent waterfall effect attract all customers in modern car wash industry.

Lava paint sealant process that delivers an unbeatable customer experience and visibly enhances the car's surface.

Ventus perfect lava clearcoat produces rich purple foam for your car wash. This premium sealant is safe for use on exterior painted vehicle surfaces. High foaming and deep color.