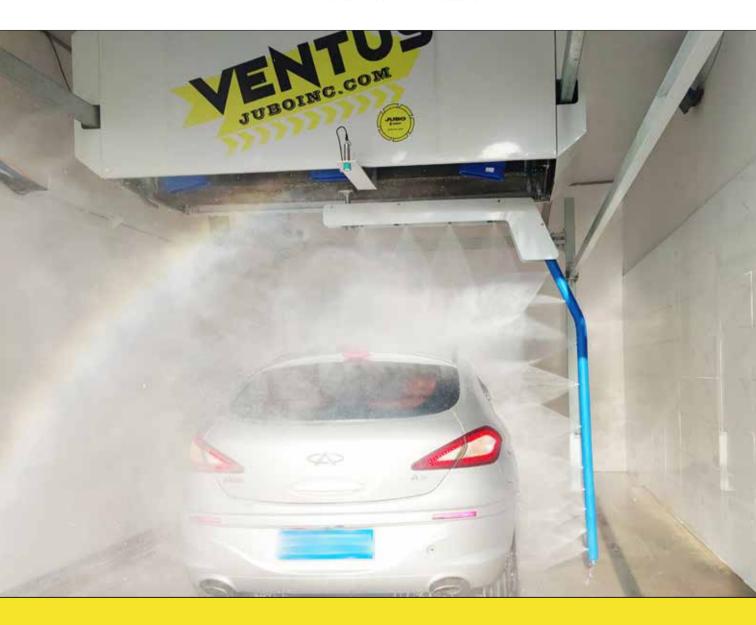

# **DRYER JET RAINWAX LAVA**

JUBO® TOUCHLESS CAR WASH SYSTEM - VENTUS

Ventus means dryer in latin

#### HP-water

High pressure rinse around the car with aggresive sector nozzle blasting as a pressurized water blade, water pressure reaches to 50-120bar equal to 700-1750psi.

HP is the most important key to clean car.

#### Lava-foam

High gloss sparkling lava-foam, excellent waterfall effect attract all customers in modern car wash industry.

Lava paint sealant process that delivers an unbeatable customer experience and visibly enhances the car's surface.

#### Rain-Wax

Rain-Wax is a synthetic hydrophobic surface-applied foam that forces water to bead and roll off of the car, often without needing wipers.

Rain-Wax consists mostly of something called Polydimethylsiloxane (PDMS). Try saying that five times fast (ba dum tss). The carbons in PDMS are non-polar, just like the carbons in oil.

With Ventus car wash system the balls of water run off the glass surface very easily.

Rain-Wax used before dryer, so they are couple.