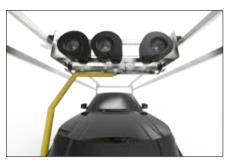

#### Integrated-Dryer

Most of dryers put outside of bridge, but in Ventus, the dryers are integrated in the bridge so it moves forward and backward overhead the cars.

With computer system precise calculations the dryer can move in a pre-defined velocity so the drying result is better than the gantry-mounted dryer.

Smart dryers detect the car length and stop on the car rear position precisely.

With Rain-Wax, the car seems shinny.

#### Hot-galvanized frame

A key benefit of using Hot Dip Galvanizing is its durability. Data shows that galvanizing can provide between 34 to 170 years of protection for steel.