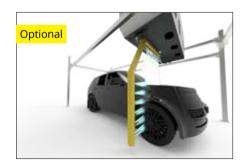

#### Integrated-Dryer

Most of dryers put outside of bridge, but in Ventus, the dryers are integrated in the bridge so it moves forward and backward overhead the cars.

With computer system precise calculations the dryer can move in a pre-defined velocity so the drying result is better than the gantry-mounted dryer.

Smart dryers detect the car length and stop on the car rear position precisely.

With Rain-Wax, the car seems shinny.