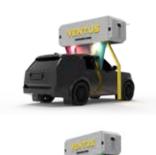

# **DRYER JET RAINWAX LAVA**

JUBO® TOUCHLESS CAR WASH SYSTEM - VENTUS

Ventus means dryer in latin

#### WHY JUBO VENTUS

#### \* Technology

JUBO VENTUS comes with the pioneering technologies leading in car wash industry, with #touchless #presoak #hpwater #dryer #rainwax #lavafoam #led #chassiswash #wheelwash #bugprep #multifoam #360arm #360guard etc. new techs. VENTUS settled as middle -level touchless featured with dryer.

#### \* Robotic

VENTUS is a robotic automatic car wash machine, operating with computerized system, the washing task will be accomplished by a robot without human efforts, each motion calculated precisely by system, each distance detected by sensor, washing quantity recorded in the report, human hands liberated. car wash industry has entered automatic era, robot is an inresistable trend.