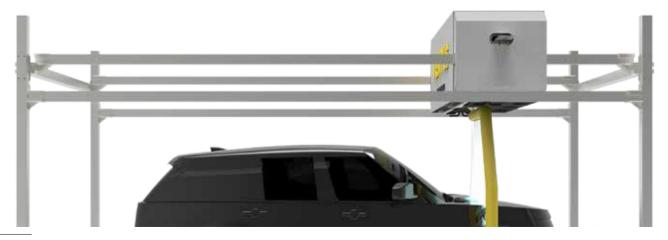

# **DRYER JET RAINWAX LAVA**

JUBO® TOUCHLESS CAR WASH SYSTEM - VENTUS

Ventus means dryer in latin

#### Integrated-Dryer

Most of dryers put outside of bridge, but in Ventus, the dryers are integrated in the bridge so it moves forward and backward overhead the cars.

With computer system precise calculations the dryer can move in a pre-defined velocity so the drying result is better than the gantry-mounted dryer.

Smart dryers detect the car length and stop on the car rear position precisely.

With Rain-Wax, the car seems shinny.