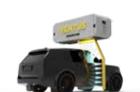

#### \* Robotic

VENTUS is a robotic automatic car wash machine, operating with computerized system, the washing task will be accomplished by a robot without human efforts, each motion calculated precisely by system, each distance detected by sensor, washing quantity recorded in the report, human hands liberated. car wash industry has entered automatic era, robot is an inresistable trend.

#### \* Integration

JUBO VENTUS car wash system integrate functions which are working together with chassis(underbody) wash unit, wheel wash unit, bug prep, pre-soak, lava-foam, multi-foam,HP water, RainWax, dryer, spotless. Ventus also combine the separated structural components in the bridge such as energy system, peumatic system, sensors system, chemical dosing system, illumination system, control system etc.