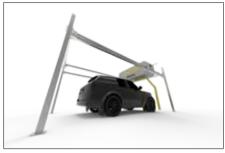

#### \* Technology

JUBO VENTUS comes with the pioneering technologies leading in car wash industry, with #touchless #presoak #hpwater #dryer #rainwax #lavafoam #led #chassiswash #wheelwash #bugprep #multifoam #360arm #360guard etc. new techs. VENTUS settled as middle -level touchless featured with dryer.

#### \* Robotic

VENTUS is a robotic automatic car wash machine, operating with computerized system, the washing task will be accomplished by a robot without human efforts, each motion calculated precisely by system, each distance detected by sensor, washing quantity recorded in the report, human hands liberated. car wash industry has entered automatic era, robot is an inresistable trend.

#### \* Integration

JUBO VENTUS car wash system integrate functions which are working together with chassis(underbody) wash unit, wheel wash unit, bug prep, pre-soak, lava-foam, multi-foam,HP water, RainWax, dryer, spotless. Ventus also combine the separated structural components in the bridge such as energy system, peumatic system, sensors system, chemical dosing system, illumination system, control system etc.