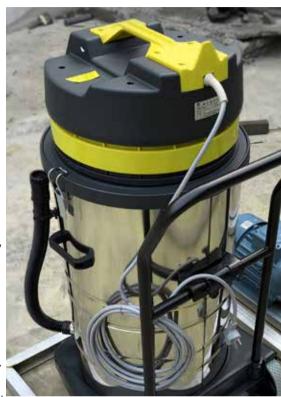

#### **INDEPENDENT VACUUM**

ECO: NICE AND EASY

The independent vacuum is commonly used both in self-serve vehicle wash system and automatic vehicle wash system, independent vacuum range can impress from the start with its performance and design. Stainless steel housing and coin/card payment is optional.

#### **ROBUS ERGONOMICS CLEAN**

High suction power of the independent vacuum supported with a turbo impeller. The many inaccessible areas in today's vehicles, small gaps, edges and corners can also be easily reached thanks to the ergonomic suction nozzle which handled perfectly in your hand. To prevent the suction hose from coming into contact with the floor and thus prevent dirt from getting into the vehicle interior while vacuuming, we recommend ordering the automatic hose retraction at the same time.