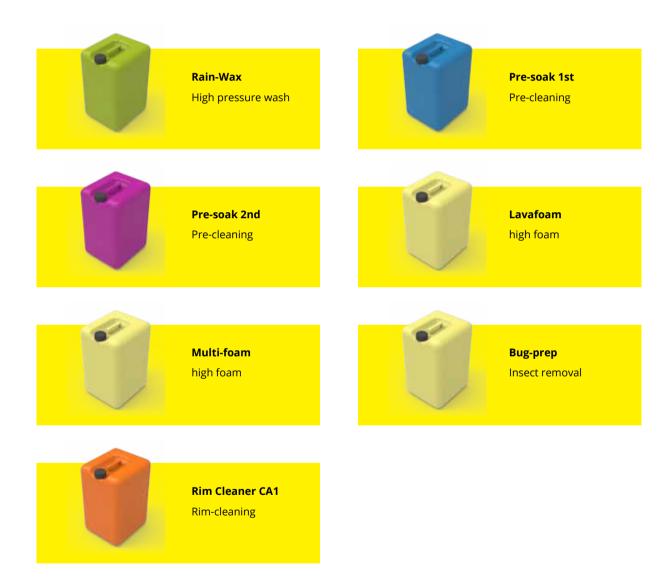

#### Lava-foam

High gloss sparkling lava-foam, excellent waterfall effect attract all customers in modern car wash industry.

Lava paint sealant process that delivers an unbeatable customer experience and visibly enhances the car's surface.

Ventus perfect lava clearcoat produces rich purple foam for your car wash. This premium sealant is safe for use on exterior painted vehicle surfaces. High foaming and deep color.

#### Rain-Wax

Rain-Wax is a synthetic hydrophobic surface-applied foam that forces water to bead and roll off of the car, often without needing wipers.

Rain-Wax consists mostly of something called Polydimethylsiloxane (PDMS). Try saying that five times fast (ba dum tss). The carbons in PDMS are non-polar, just like the carbons in oil.

#### Pre-soak(Low/high ph)

Presoak is specifically designed to remove heavy soils and dirt. Tough grime composed of grease, oils and dirt.

Ventus specializes in utilizing High pH and Low pH presoaks for true Touchless cleaning. Standard with 1 pre-soak, the 2nd pre-soak is optional.

#### Multi-foam

Multi channels for foaming, applied by both sides, with tri-color will be beautiful to make colorful foam bubbles on paint.

Popular apply UV protectant foam an extra layer of silicone-based protection paint.

#### Bug-prep

An extra bug-prep chemical applied will remove bugs in front of car.

severe bug-prep for an immaculate shine, the bug prep is a great option to clean your car front area.