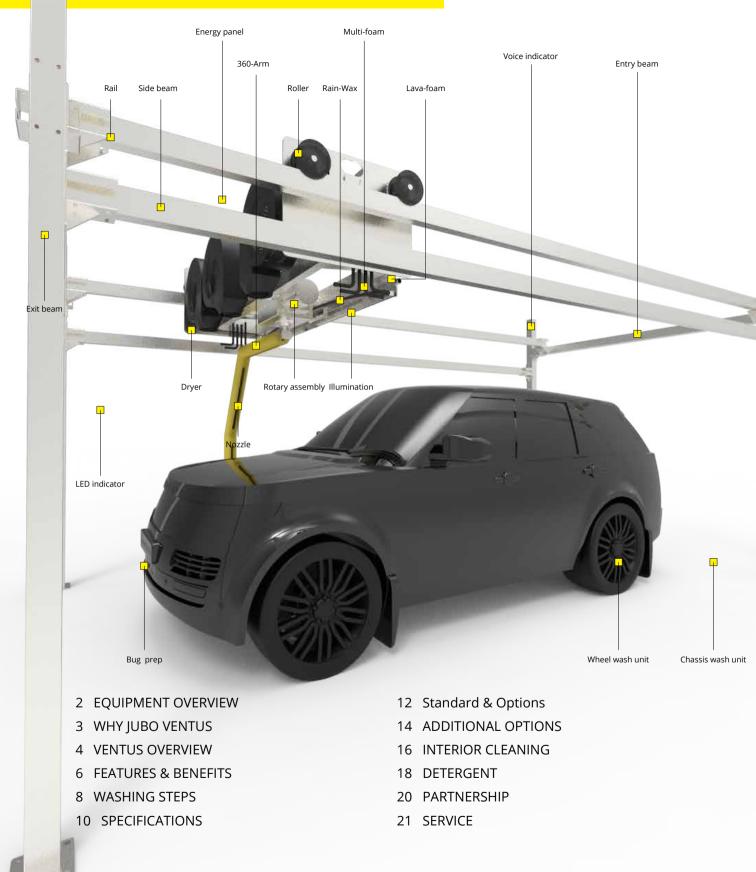

#### \* Technology

JUBO VENTUS comes with the pioneering technologies leading in car wash industry, with #touchless #presoak #hpwater #dryer #rainwax #lavafoam #led #chassiswash #wheelwash #bugprep #multifoam #360arm #360guard etc. new techs. VENTUS settled as middle -level touchless featured with dryer.

#### \* Robotic

VENTUS is a robotic automatic car wash machine, operating with computerized system, the washing task will be accomplished by a robot without human efforts, each motion calculated precisely by system, each distance detected by sensor, washing quantity recorded in the report, human hands liberated. car wash industry has entered automatic era, robot is an inresistable trend.

#### \* Integration

JUBO VENTUS car wash system integrate functions which are working together with chassis(underbody) wash unit, wheel wash unit, bug prep, pre-soak, lava-foam, multi-foam,HP water, RainWax, dryer, spotless. Ventus also combine the separated structural components in the bridge such as energy system, peumatic system, sensors system, chemical dosing system, illumination system, control system etc.

#### HP-water

High pressure rinse around the car with aggresive sector nozzle blasting as a pressurized water blade, water pressure reaches to 50-120bar equal to 700-1750psi.

HP is the most important key to clean car.

#### Lava-foam

High gloss sparkling lava-foam, excellent waterfall effect attract all customers in modern car wash industry.

Lava paint sealant process that delivers an unbeatable customer experience and visibly enhances the car's surface.

#### Rain-Wax

Rain-Wax is a synthetic hydrophobic surface-applied foam that forces water to bead and roll off of the car, often without needing wipers.

Rain-Wax consists mostly of something called Polydimethylsiloxane (PDMS). Try saying that five times fast (ba dum tss). The carbons in PDMS are non-polar, just like the carbons in oil.

#### Multi-foam

Multi channels for foaming, applied by both sides, with tri-color will be beautiful to make colorful foam bubbles on paint.

Popular apply UV protectant foam an extra layer of silicone-based protection paint.

#### Bug-prep

An extra bug-prep chemical applied will remove bugs in front of car.

severe bug-prep for an immaculate shine, the bug prep is a great option to clean your car front area.

#### Integrated-Dryer

Most of dryers put outside of bridge, but in Ventus, the dryers are integrated in the bridge so it moves forward and backward overhead the cars.

With computer system precise calculations the dryer can move in a pre-defined velocity so the drying result is better than the gantry-mounted dryer.

#### Hot-galvanized frame

A key benefit of using Hot Dip Galvanizing is its durability. Data shows that galvanizing can provide between 34 to 170 years of protection for steel.

#### Native voice indicator

Speaker with all languages: Welcome, Bienvenidos, Herzlich willkommen, Fáilte, Üdvözöljük, Vitajte, Bienvenu, Добре дошли, Добро пожаловать....

#### Remote controller

With buttons start, stop, A, B, C, D predefined programs.

Chassis & Wheel wash unit

Hp water for chassis wash and wheel wash before the car wash cycle start.

Native LED indicator

LED screen with all languages: Welcome, Bienvenidos, Herzlich willkommen, Fáilte, Üdvözöljük, Vitajte, Bienvenu, Добре дошли, Добро пожаловать.