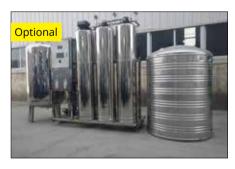

#### Osmosis system

Osmotic softener water supply, usually for spotless cleaning process.

Osmossis

Reverse-osmotic system

Chassis wheel wash

Bugprep

Presoak 1st

HP wate

HP water

Lavafoam