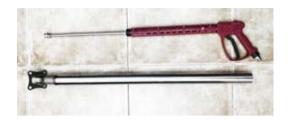

# 8 Washing tools

Everything your customers need for a successful complete cleaning: depending on the version, with powerful high-pressure lance, innovative MultiPurp lance, paintwork-sensitive foam brush or a combi washing tool consisting of lance and brush.

# 9 Optimal storage

Combi washing tool or foam brush are parallely and so cleverly aligned in the direction of travel that we have had this innovative detail patented. The high-pressure lance is securely stored in a special lance storage device, named lance holder.