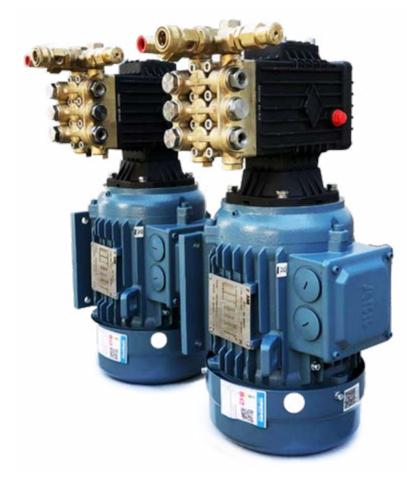

# **Optimal energy efficiency**

Pole-changeable and water-cooled pumps use their waste heat to heat the wash water. This reduces energy consumption; the environment is sustainably protected and your operating costs are reduced.

# Highly reliable

Pneumatic technology is applied in both dosing system and foaming system. With the pressurized air power, ensuring dosing pumps' adjustment of the dosing amount through lift and stroke, ensuring precise dosage and process reliability. This also means that smooth operation is guaranteed at every wash bay, even for busy timespan.

# Technical data

| Parameter                       | value                |
|---------------------------------|----------------------|
| Working pressure (bar)          | 100-200              |
| Current type (PH/V/Hz)          | 3/380/50 or 1/220/50 |
| Power consumption per pump (kW) | 3~7.5                |
| Hot water (°C)                  | Max.60               |
| Flow rate per pump (L/min)      | 14/18                |
| Dimensions                      | 1600 x 700 x 1500    |