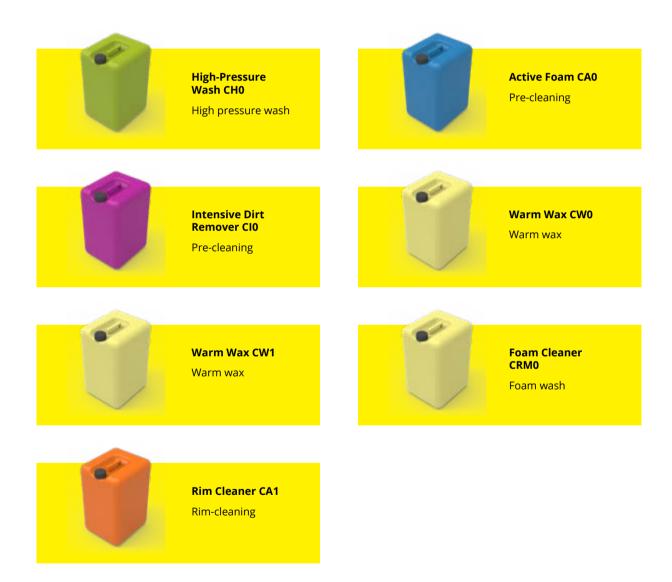

# 1 Standard wash programs

- Warm water high-pressure wash with highpressure lance as a preliminary or main wash. With High-Pressure Wash CHO for removing stubborn dirt, such as dust, oils and grease.
- The warm water foam wash with brush and Active Foam CAO can be carried out either with wet foam or the water-saving dry foam. For removing stubborn dirt and traffic film.
- Rinsing to remove cleaning agent residues and dissolved dirt from the high-pressure or brush wash with cold water.
- Hot wax with Warm Wax CW0 for surface sealing. The long-lasting, water-repellent conserving layer with high shine effect is applied with the high-pressure lance.
- Top care for streak-free, spotless drying.
   Osmosis water and Warm Wax CW1, a liquid spray wax for conservation and shine, are applied with the high-pressure lance.

# 2 Special wash programs for additional turnover

- Intensive Dirt Remover CI0 removes even particularly stubborn dirt, such as insect residues.
- Intensive foam with Foam Cleaner CRM0 for effective pre-wash or a completely brushless vehicle wash with the MultiPurp lance.
- Microemulsion CME0 for removing heavy dirt which typically occurs in Scandinavian countries.
- Gleaming wheel rims with the alkaline Rim Cleaner CA1.
- Effective motorcycle program with Active Foam CA0 (wet foam) and low-pressure rinsing.