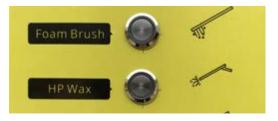

# Foam Brush

A fine soft paint-protective brush with foam come out from the central of the brush, low pressure

### **HP Wax**

A high-pressure wax applied from the HP lance, either high pressure or low pressure configurable