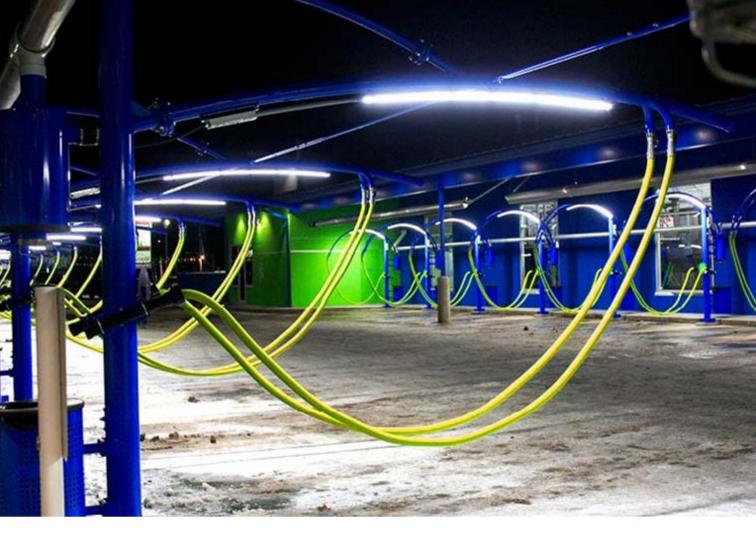

# **CENTRAL VACUUMS**

**EASY VACUUM SYSTEM** 

# Central vacuum

Central vacuums combine drive, filter and control in one compact unit, ensures excellent cleaning results, is designed for continuous operation, and is reliable and low-maintenance. All of this with almost zero susceptibility to failures.

# Long suction hose

Thanks to top suction hose which is guided from above, can get into the furthest corners of the vehicle.

# Modularity

With the central vacuum systems, the site owners can make decision on vacuum stations quantity. All expenses calculated by the vacuum station quantity.