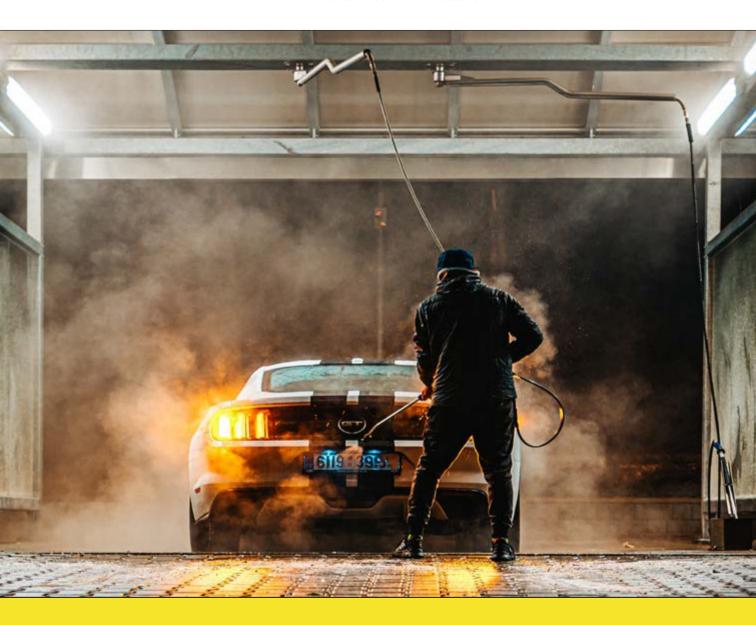

Innovative car wash manufacturer



# SIMPLE, SATISFIED, SOPHISTICATED ECO

JUBO® SS SELF-SERVE CAR WASH SYSTEM







- 2 EQUIPMENT OVERVIEW
- 3 WHY JUBO SS
- 4 FEATURES & BENIFITS
- 6 WASHING STEPS
- 8 SPECIFICATIONS
- 8 APPLICATIONS

- 10 EQUIPMENT OPTIONS
- 12 ADDITIONAL OPTIONS
- 14 INTERIOR CLEANING
- 16 CLEANING AGENT
- 18 PARTNERSHIP
- 19 SERVICE

# **JUBO**



# WHY JUBO SS

# \* Technology

JUBO is one of the pioneers in the field of high-pressure washes. JUBO technology is advanced, reliable, tried and tested, and is made even better on a daily basis.

# \* Modularity

JUBO vehicle wash system consists of separated structural components which are compatible each other, with buckets of functions as optional, so customers can add on and on to enhance the system abilities.

### \* Revenue

Better system for better