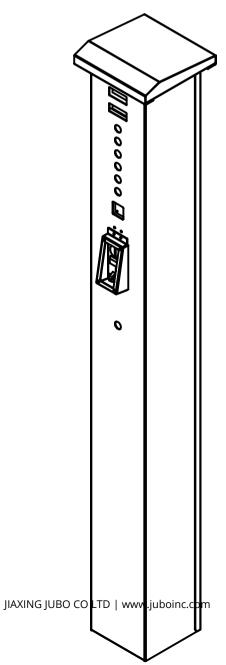

# Sophisticated operating concept

Intuitive selection of the various wash programs using illuminated buttons remote control. A display always indicates the remaining wash time. The remote control is either mounted directly on the machine, externally, or it can also be integrated in the multifunctional unit.

# Multifunctional unit

The alternative to the standard remote control functions as a central partition element. Also serves as a tidy solution for washing tool storage.