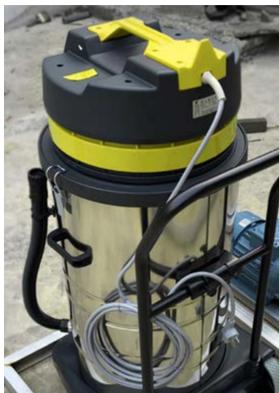

### Vacuum

Industrial dry&wet vacuum equipped to multi-purpose absorb tasks for interior cleaning

# **INDEPENDENT VACUUM**

ECO: NICE AND EASY

The independent vacuum is commonly used both in self-serve vehicle wash system and automatic vehicle wash system, independent vacuum range can impress from the start with its performance and design. Stainless steel housing and coin/card payment is optional.

# **ROBUS ERGONOMICS CLEAN**

High suction power of the independent vacuum supported with a turbo impeller. The many inaccessible areas in today's vehicles, small gaps, edges and corners can also be easily reached thanks to the ergonomic suction nozzle which handled perfectly in your hand. To prevent the suction hose from coming into contact with the floor and thus prevent dirt from getting into the vehicle interior while vacuuming, we recommend ordering the automatic hose retraction at the same time.