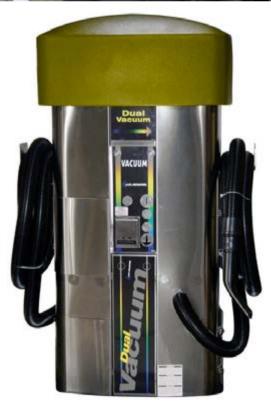

# **DUAL VACUUMS**

ECO: NICE AND EFFICIENT

Few customers visit the wash site just for the vacuum cleaner. But unfortunately, less will come back again if there is none available. For most customers, vehicle washes and interior cleaning go hand in hand. This requirement has to be taken into account. With the dual vacuums, we are not only meeting the needs of your customers, but also securing a piece of modern, reliable and low-maintenance technology on site.

Thorough and convenient the vacuums offer gentle and thorough cleaning performance and, at the same time, convenient handling. The ergonomic suction nozzle reaches even the most awkward edges and corners and when it is not being used, it is stored in a special storage device, protected against dirt.