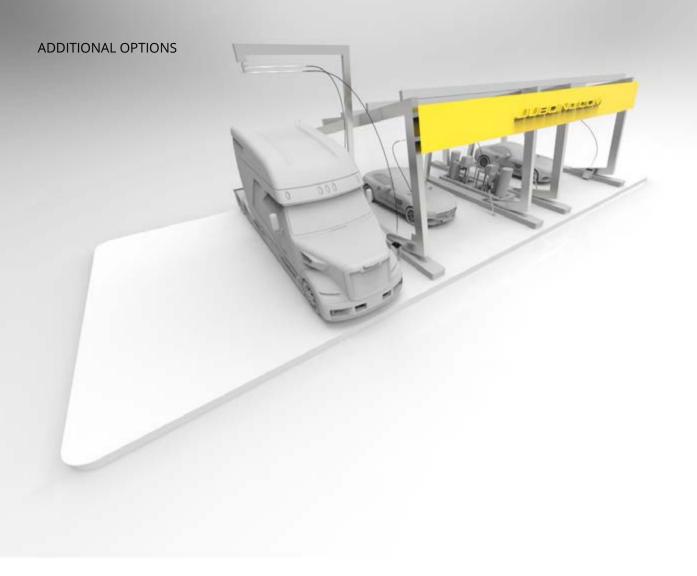

# MORE OPTIONS. MORE SERVICE. MORE TURNOVER.

# MORE REVENUE BY ENHANCED OPTIONS

# **ARCHITECTURAL AESTHETICS ARE IMPORTANT**

A aesthetic functional and robust steel framework can be very attractive and gorgeous. Customers can use the different material roof – either curved and transparent made from robust translucent or colorful polycarbonate, in another hand discrete, long-lasting trapezoidal sheet. Either way, a special recognized logo attached on the roof will catch the eyes in a distance. The elegant diffused LED lighting is recommended to be embedded into the underside of the roof for glorify shine in the night business time .