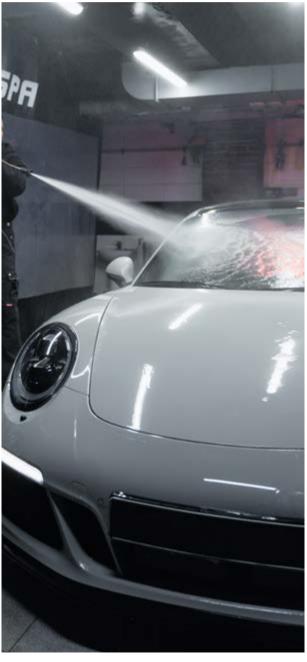

# **HP Water**

High pressure water washing around the vehicle

### **HP Wax**

A high-pressure wax applied from the HP lance, either high pressure or low pressure configurable