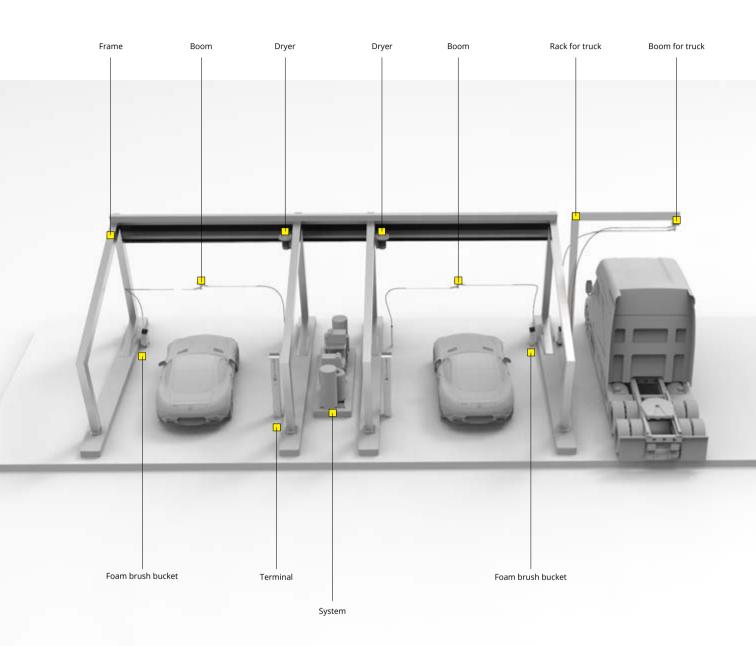

# SELF-SERVICE CAR WASH SYSTEMS: SOPHISTICATED CAR WASH FOR YOUR SUCCESS

SELECTIVE FUNCTIONS, MODULAR CONFIGURABLE EQUIPMENT – JUBO SS Modular system: unction modularity & Structure modularity

# **HP Water**

High pressure water washing around the vehicle

# Foam Brush

A fine soft paint-protective brush with foam come out from the central of the brush, low pressure

### **HP Wax**

A high-pressure wax applied from the HP lance, either high pressure or low pressure configurable

# Dryer

A dry blade supported with strong turbo impeller applied to dry the car without fabric touch on the paint.

### Vacuum

Industrial dry&wet vacuum equipped to multi-purpose absorb tasks for interior cleaning