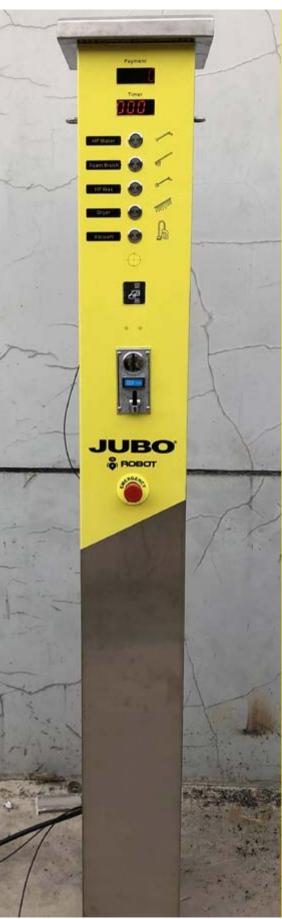

# **HP Water**

High pressure water washing around the vehicle

# Foam Brush

A fine soft paint-protective brush with foam come out from the central of the brush, low pressure

### **HP Wax**

A high-pressure wax applied from the HP lance, either high pressure or low pressure configurable

# Dryer

A dry blade supported with strong turbo impeller applied to dry the car without fabric touch on the paint.

### Vacuum

Industrial dry&wet vacuum equipped to multi-purpose absorb tasks for interior cleaning

# USER FRIENDLY PAYMENT

Coin/member card system optional.

A slot in the coin acceptor, which is suitable for both coins and tokens, effectively prevents un authorized start-up. Member card scanner is always easy access for regular customers.