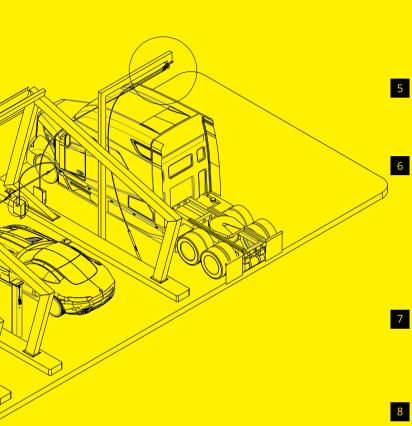

# 5 Remote control

The remote control RDS helps to ensure consistent availability and functionality.

# Sophisticated operating concept

Intuitive selection of the various wash programs using illuminated buttons remote control. A display always indicates the remaining wash time. The remote control is either mounted directly on the machine, externally, or it can also be integrated in the multifunctional unit.

# Multifunctional unit

The alternative to the standard remote control functions as a central partition element. Also serves as a tidy solution for washing tool storage.

# 8 Washing tools

Everything your customers need for a successful complete cleaning: depending on the version, with powerful high-pressure lance, innovative MultiPurp lance, paintwork-sensitive foam brush or a combi washing tool consisting of lance and brush.

# 9 Optimal storage

Combi washing tool or foam brush are parallely and so cleverly aligned in the direction of travel that we have had this innovative detail patented. The high-pressure lance is securely stored in a special lance storage device, named lance holder.