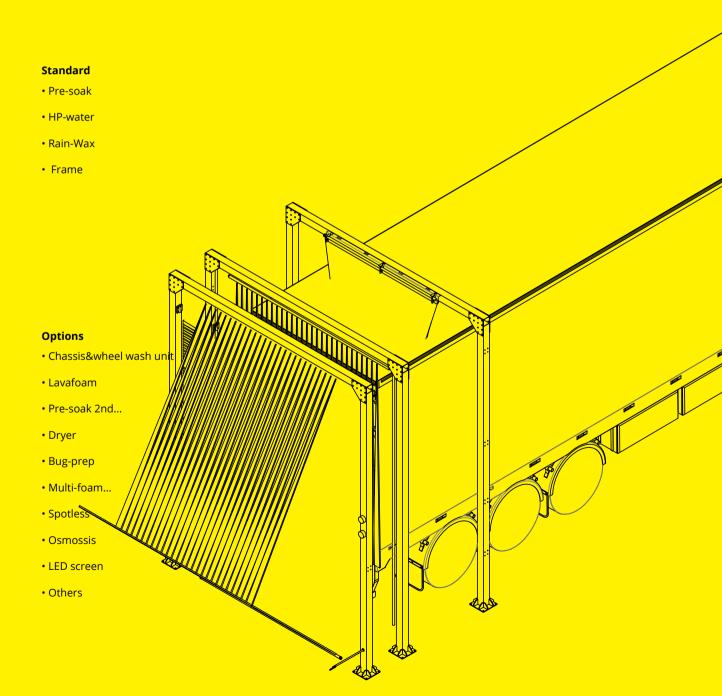

# SIMPLE & POWERFUL TO ENJOY ROPRE CAR WASH

Chassis wash & Pre-wash

Pre-soak (solvent)

HP spinner blast

Lavafoam

Spotless

# Pre-soak(Low/high ph)

Presoak is specifically designed to remove heavy soils and dirt. Tough grime composed of grease, oils and dirt.

ROPRE specializes in utilizing High pH and Low pH presoaks for true Touchless cleaning. Standard with 1 pre-soak, the 2nd pre-soak is optional.

# Dryer

Fixed dryers on arch of ROPRE for final drying step of wash cycle.

Rely on Rain-Wax, the dryers arch perform perfect drying result.

# Hot-galvanized frame

A key benefit of using Hot Dip Galvanizing is its durability. Data shows that galvanizing can provide between 34 to 170 years of protection for steel.