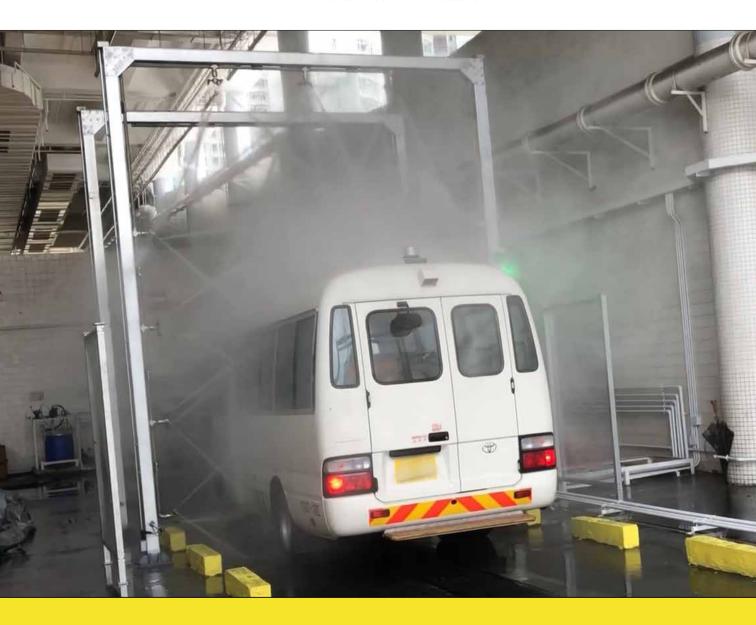

ROPRE settled as top-level vehicle wash system, suitable for washing truck, fleet, trailer, military vehicles, odd shaped vehicles, vans, sedan, garbage truck, tank truck, oil truck, tractor trailer cabs, tractor trailers, sprinter Vans, plumbing, HVAC, ladder trucks, tow trucks, ambulance, pumper truck, shuttle Bus, coach bus, school bus, bus, mini-bus.

# SIMPLE & POWERFUL TO ENJOY ROPRE CAR WASH

Chassis wash & Pre-wash

Pre-soak (solvent)

HP spinner blast

Lavafoam

Spotless

# HP spinner blast

High pressure rinse around the vehicle with aggresive spinner nozzle blasting as a pressurized water circle, water pressure reaches to 10-120bar equal to 120-1750psi.

HP is the most important key to clean car.

shuttle Bus , coach bus, school bus, bus, mini-bus.