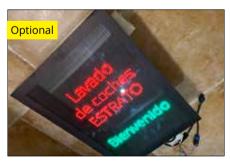

## Native voice indicator

Speaker with all languages: Welcome, Bienvenidos, Herzlich willkommen, Fáilte, Üdvözöljük, Vitajte, Bienvenu, Добре дошли, Добро пожаловать....

## Native LED indicator

LED screen with all languages: Welcome, Bienvenidos, Herzlich willkommen, Fáilte, Üdvözöljük, Vitajte, Bienvenu, Добре дошли, Добро пожаловать.