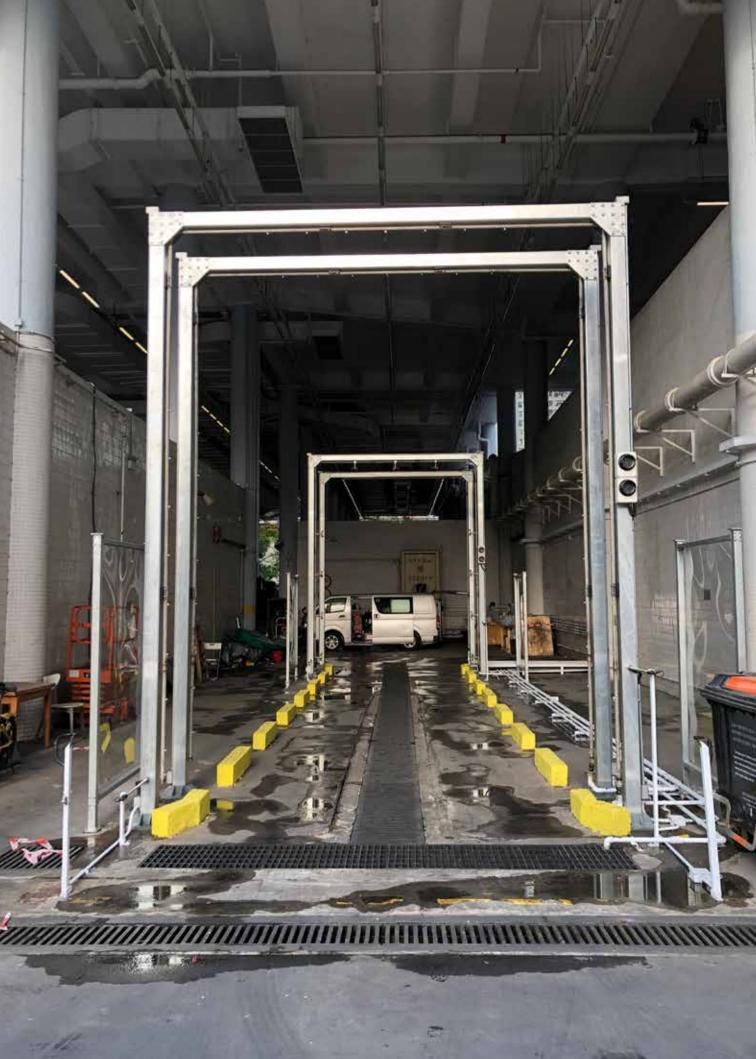

# ROPRE TOUCHLESS CAR WASH ROBOTIC SYSTEM FOR BUS&TRUCK WASH

MULTI-FUNCTIONS, AUTOMATIC CAR WASH – JUBO ROPRE Satisfied, reliable, non-stop, smart, simple

# ARCHITECTURAL AESTHETICS ARE IMPORTANT

A aesthetic functional and robust steel framework can be very attractive and gorgeous. Customers can use the different material roof – either curved and transparent made from robust translucent or colorful polycarbonate, in another hand discrete, long-lasting trapezoidal sheet. Either way, a special recognized logo attached on the roof will catch the eyes in a distance. The elegant diffused LED lighting is recommended to be embedded into the underside of the roof for glorify shine in the night business time.