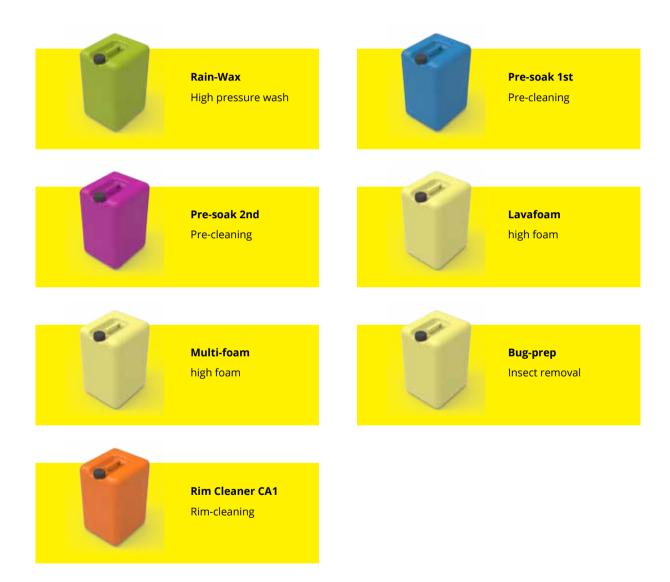

# Pre-soak(Low/high ph)

Presoak is specifically designed to remove heavy soils and dirt. Tough grime composed of grease, oils and dirt.

ROPRE specializes in utilizing High pH and Low pH presoaks for true Touchless cleaning. Standard with 1 pre-soak, the 2nd pre-soak is optional.

### Multi-foam

Multi channels for foaming, applied by both sides, with tri-color will be beautiful to make colorful foam bubbles on paint.

Popular apply UV protectant foam an extra layer of silicone-based protection paint.

## Lava-foam

High gloss sparkling lava-foam, excellent waterfall effect attract all customers in modern car wash industry.

Lava paint sealant process that delivers an unbeatable customer experience and visibly enhances the car's surface.

## Rain-Wax

Rain-Wax is a synthetic hydrophobic surface-applied foam that forces water to bead and roll off of the car, often without needing wipers.

Rain-Wax consists mostly of something called Polydimethylsiloxane (PDMS). Try saying that five times fast (ba dum tss). The carbons in PDMS are non-polar, just like the carbons in oil.

#### \* Integration

JUBO ROPRE car wash system integrate functions which are working together with chassis(underbody) wash unit, wheel wash unit, bug prep, pre-soak, lava-foam, multi-foam,HP water, RainWax, dryer, spotless. ROPRE also combine the separated structural components in the bridge such as energy system, peumatic system, sensors system, chemical dosing system, illumination system, control system etc.