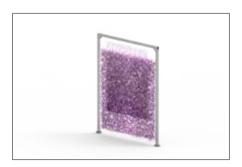

## Lava-foam

High gloss sparkling lava-foam, excellent waterfall effect attract all customers in modern car wash industry.

Lava paint sealant process that delivers an unbeatable customer experience and visibly enhances the car's surface.

ROPRE perfect lava clearcoat produces rich purple foam for your car wash. This premium sealant is safe for use on exterior painted vehicle surfaces. High foaming and deep color.