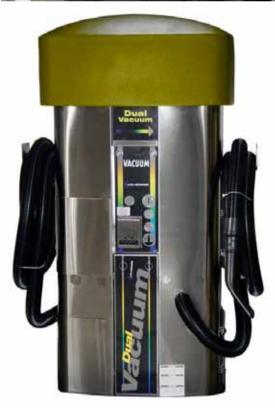

#### **DUAL VACUUMS**

ECO: NICE AND EFFICIENT

Few customers visit the wash site just for the vacuum cleaner. But unfortunately, less will come back again if there is none available. For most customers, vehicle washes and interior cleaning go hand in hand. This requirement has to be taken into account. With the dual vacuums, we are not only meeting the needs of your customers, but also securing a piece of modern, reliable and low-maintenance technology on site.

Thorough and convenient the vacuums offer gentle and thorough cleaning performance and, at the same time, convenient handling. The ergonomic suction nozzle reaches even the most awkward edges and corners and when it is not being used, it is stored in a special storage device, protected against dirt.