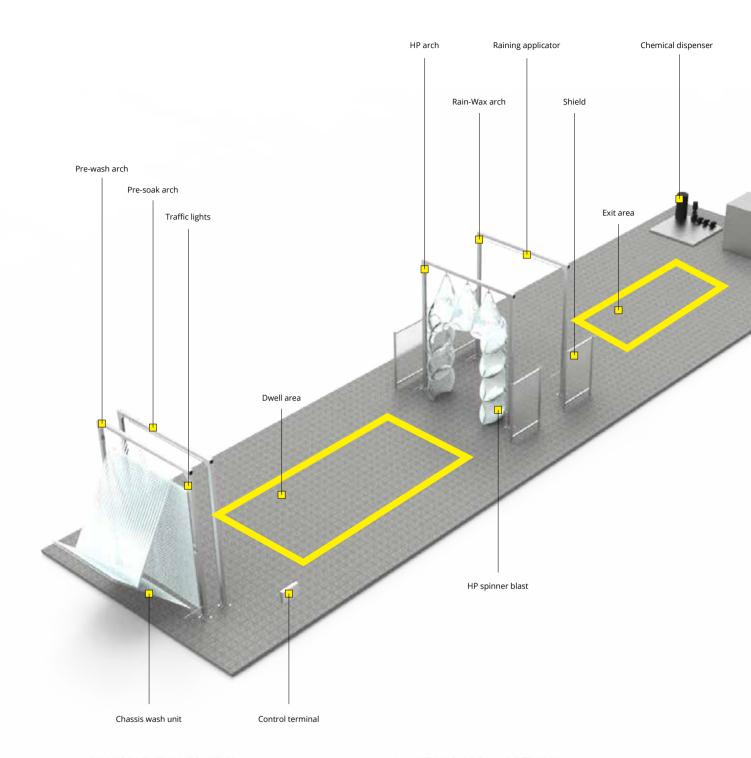

# SIMPLE & POWERFUL TO ENJOY ROPRE CAR WASH

Chassis wash & Pre-wash

Pre-soak (solvent)

HP spinner blast

Lavafoam

Spotless

# HP spinner blast

High pressure rinse around the vehicle with aggresive spinner nozzle blasting as a pressurized water circle, water pressure reaches to 10-120bar equal to 120-1750psi.

HP is the most important key to clean car.

## Lava-foam

High gloss sparkling lava-foam, excellent waterfall effect attract all customers in modern car wash industry.

Lava paint sealant process that delivers an unbeatable customer experience and visibly enhances the car's surface.

## Rain-Wax

Rain-Wax is a synthetic hydrophobic surface-applied foam that forces water to bead and roll off of the car, often without needing wipers.

Rain-Wax consists mostly of something called Polydimethylsiloxane (PDMS). Try saying that five times fast (ba dum tss). The carbons in PDMS are non-polar, just like the carbons in oil.

# Pre-soak(Low/high ph)

Presoak is specifically designed to remove heavy soils and dirt. Tough grime composed of grease, oils and dirt.

ROPRE specializes in utilizing High pH and Low pH presoaks for true Touchless cleaning. Standard with 1 pre-soak, the 2nd pre-soak is optional.

### Multi-foam

Multi channels for foaming, applied by both sides, with tri-color will be beautiful to make colorful foam bubbles on paint.

Popular apply UV protectant foam an extra layer of silicone-based protection paint.

## Spinner

High pressure water spinner with selfrotating arm.

Tested for 300bar pressure. Arm angle adjustable.

Arm material customizable.

# Dryer

Fixed dryers on arch of ROPRE for final drying step of wash cycle.

Rely on Rain-Wax, the dryers arch perform perfect drying result.

## Chassis & Wheel wash unit

Hp water for chassis wash and wheel wash before the car wash cycle start.

### Osmossis

Reverse-osmotic system

Chassis wheel wash

Presoak

Lavafoam

Multifoam

HP water

Wax