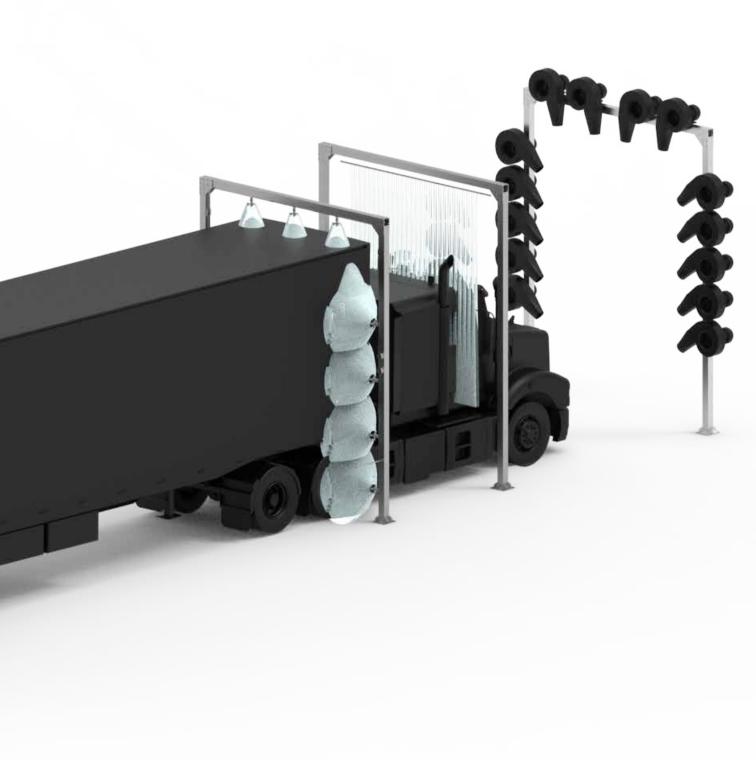

## Rain-Wax

Rain-Wax is a synthetic hydrophobic surface-applied foam that forces water to bead and roll off of the car, often without needing wipers.

Rain-Wax consists mostly of something called Polydimethylsiloxane (PDMS). Try saying that five times fast (ba dum tss). The carbons in PDMS are non-polar, just like the carbons in oil.

With ROPRE car wash system the balls of water run off the glass surface very easily.

Rain-Wax used before dryer, so they are couple.

# Dryer

Fixed dryers on arch of ROPRE for final drying step of wash cycle.

Rely on Rain-Wax, the dryers arch perform perfect drying result.

## Chassis & Wheel wash unit

Hp water for chassis wash and wheel wash before the car wash cycle start.