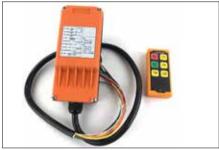

channel support with various dosing pumps so it accept multi chemicals.



## Spinner

High pressure water spinner with selfrotating arm.

Tested for 300bar pressure. Arm angle adjustable.

Arm material customizable.

# **JUBO**®



# Dryer

Fixed dryers on arch of ROPRE for final drying step of wash cycle.

Rely on Rain-Wax, the dryers arch perform perfect drying result.



# Hot-galvanized frame

A key benefit of using Hot Dip Galvanizing is its durability. Data shows that galvanizing can provide between 34 to 170 years of protection for steel.



# **Spotless**

Rainny spotless osmotic water from bridge wax tube.



## Native voice indicator

Speaker with all languages: Welcome, Bienvenidos, Herzlich willkommen, Fáilte, Üdvözöljük, Vitajte, Bienvenu, Добре дошли, Добро пожаловать....



## Remote controller

With buttons start, stop, A, B, C, D predefined programs.



## Chassis & Wheel wash unit

Hp water for chassis wash and wheel wash before the car wash cycle start.



## Native LED indicator

LED screen with all languages: Welcome, Bienvenidos, Herzlich willkommen, Fáilte, Üdvözöljük, Vitajte, Bienvenu, Добре дошли, Добро пожаловать.



### Osmossis

Reverse-osmotic system







Chassis wheel wash



Presoak



Lavafoam



Multifoam



HP water



Wax



Spotless





"TONADO" MEANS STORM





## Technical data

| Parameter                      | value                                           |
|--------------------------------|-------------------------------------------------|
| Power(PH/V/Hz)                 | AC 3/380/50 & 1/220/50, 26kW                    |
|