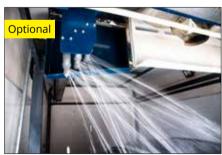

# HP spinner blast

High pressure rinse around the vehicle with aggresive spinner nozzle blasting as a pressurized water circle, water pressure reaches to 10-120bar equal to 120-1750psi.

HP is the most important key to clean car.

## Spinner

High pressure water spinner with selfrotating arm.

Tested for 300bar pressure. Arm angle adjustable.

Arm material customizable.