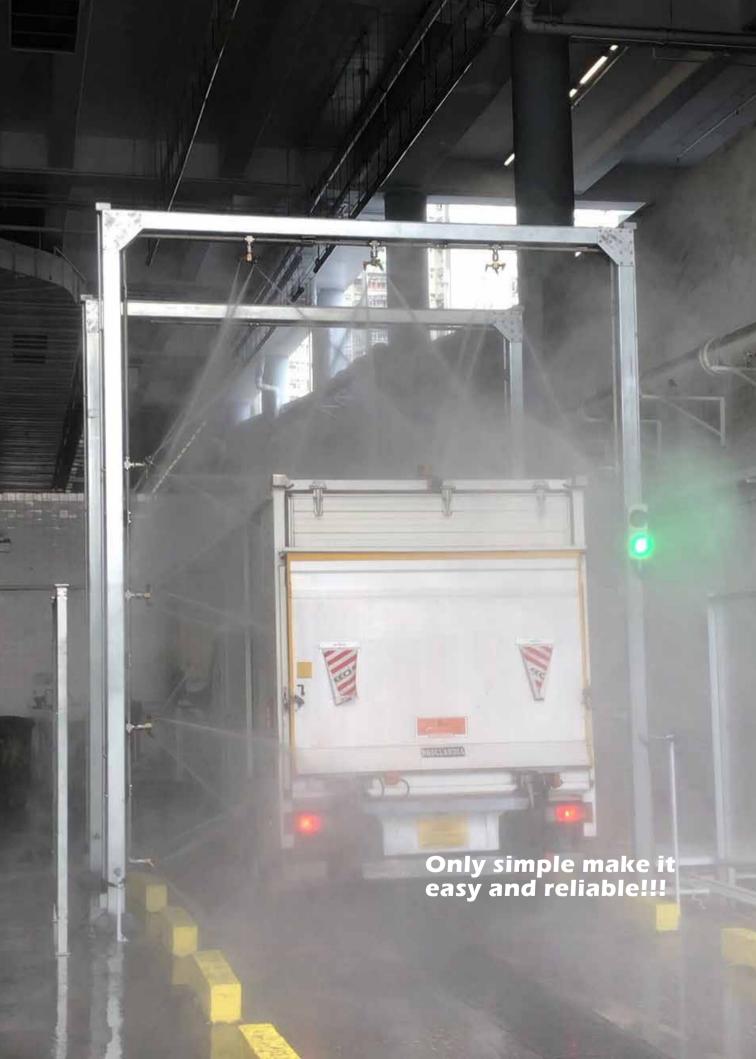

#### \* Simple

Simple design, simple structure, simple installation, only simple make it reliable, so simplicity is most important fact for a machine keep running non-stop.

# HP spinner blast

High pressure rinse around the vehicle with aggresive spinner nozzle blasting as a pressurized water circle, water pressure reaches to 10-120bar equal to 120-1750psi.

HP is the most important key to clean car.

# Pre-soak(Low/high ph)

Presoak is specifically designed to remove heavy soils and dirt. Tough grime composed of grease, oils and dirt.

ROPRE specializes in utilizing High pH and Low pH presoaks for true Touchless cleaning. Standard with 1 pre-soak, the 2nd pre-soak is optional.