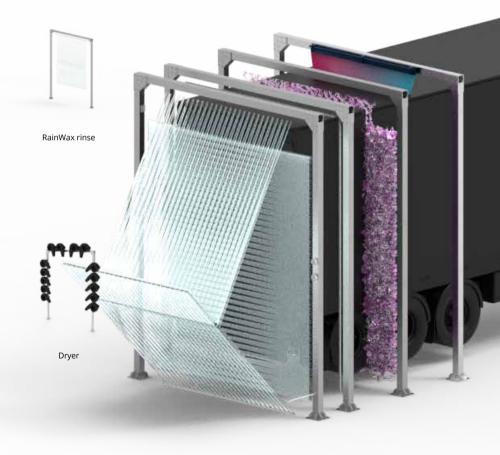

# SIMPLE & POWERFUL TO ENJOY ROPRE CAR WASH

Chassis wash & Pre-wash

Pre-soak (solvent)

HP spinner blast

Lavafoam

Spotless

# HP spinner blast

High pressure rinse around the vehicle with aggresive spinner nozzle blasting as a pressurized water circle, water pressure reaches to 10-120bar equal to 120-1750psi.

HP is the most important key to clean car.

## Lava-foam

High gloss sparkling lava-foam, excellent waterfall effect attract all customers in modern car wash industry.

Lava paint sealant process that delivers an unbeatable customer experience and visibly enhances the car's surface.

## Rain-Wax

Rain-Wax is a synthetic hydrophobic surface-applied foam that forces water to bead and roll off of the car, often without needing wipers.

Rain-Wax consists mostly of something called Polydimethylsiloxane (PDMS). Try saying that five times fast (ba dum tss). The carbons in PDMS are non-polar, just like the carbons in oil.

With ROPRE car wash system the balls of water run off the glass surface very easily.

Rain-Wax used before dryer, so they are couple.

# Dryer

Fixed dryers on arch of ROPRE for final drying step of wash cycle.

Rely on Rain-Wax, the dryers arch perform perfect drying result.