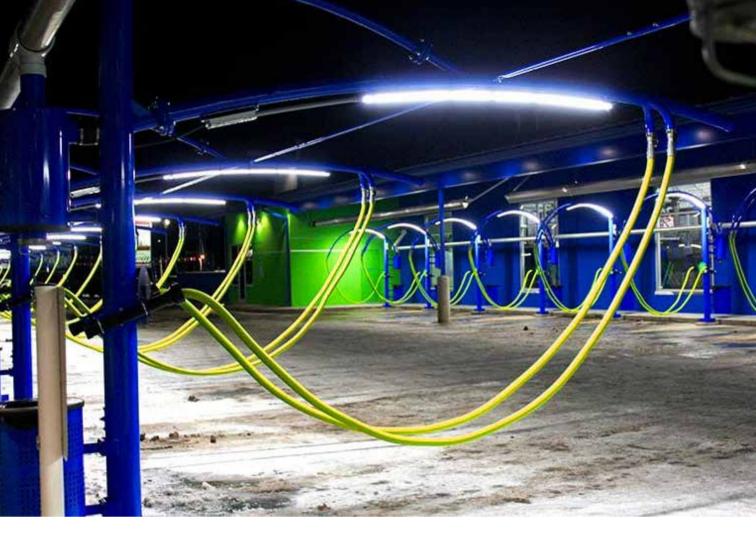

# ARCHITECTURAL AESTHETICS ARE IMPORTANT

A aesthetic functional and robust steel framework can be very attractive and gorgeous. Customers can use the different material roof – either curved and transparent made from robust translucent or colorful polycarbonate, in another hand discrete, long-lasting trapezoidal sheet. Either way, a special recognized logo attached on the roof will catch the eyes in a distance. The elegant diffused LED lighting is recommended to be embedded into the underside of the roof for glorify shine in the night business time.

LEDs illumination technology is not only for 55% energy savings, but also save the material cost. For illumination lifespan, LEDs also last three to five times longer in comparison to conventional fluorescent tubes.