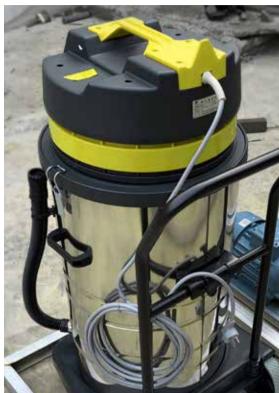

#### **INDEPENDENT VACUUM**

ECO: NICE AND EASY

The independent vacuum is commonly used both in self-serve vehicle wash system and automatic vehicle wash system, independent vacuum range can impress from the start with its performance and design. Stainless steel housing and coin/card payment is optional.

#### **ROBUS ERGONOMICS CLEAN**

High suction power of the independent vacuum supported with a turbo impeller. The many inaccessible areas in today's vehicles, small gaps, edges and corners can also be easily reached thanks to the ergonomic suction nozzle which handled perfectly in your hand. To prevent the suction hose from coming into contact with the floor and thus prevent dirt from getting into the vehicle interior while vacuuming, we recommend ordering the automatic hose retraction at the same time.