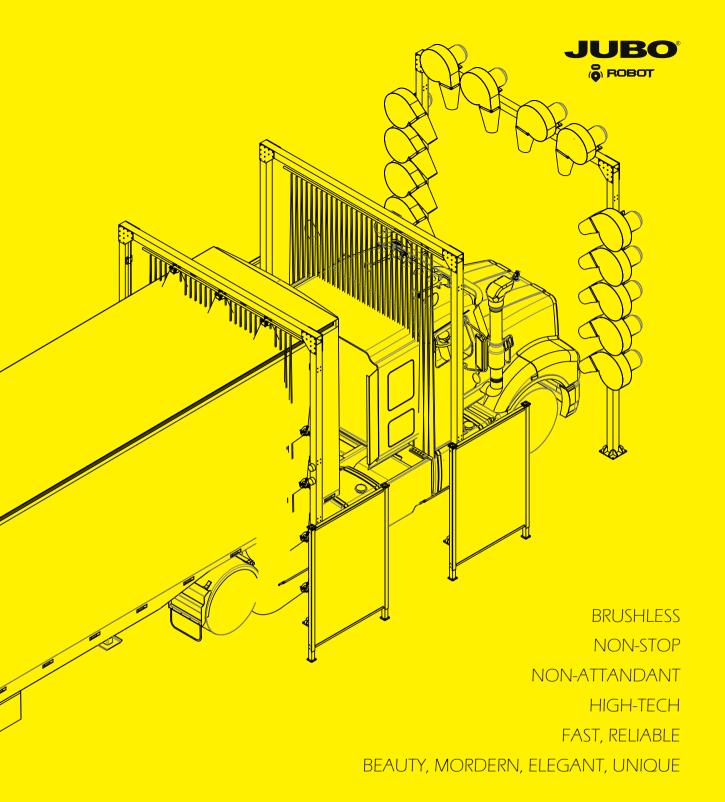

#### \* Robotic

ROPRE is a robotic automatic car wash machine, operating with computerized system, the washing task will be accomplished by a robot without human efforts, each motion calculated precisely by system, each distance detected by sensor, washing quantity recorded in the report, human hands liberated.

#### \* Integration

JUBO ROPRE car wash system integrate functions which are working together with chassis(underbody) wash unit, wheel wash unit, bug prep, pre-soak, lava-foam, multi-foam,HP water, RainWax, dryer, spotless. ROPRE also combine the separated structural components in the bridge such as energy system, peumatic system, sensors system, chemical dosing system, illumination system, control system etc.

#### \* Simple

Simple design, simple structure, simple installation, only simple make it reliable, so simplicity is most important fact for a machine keep running non-stop.