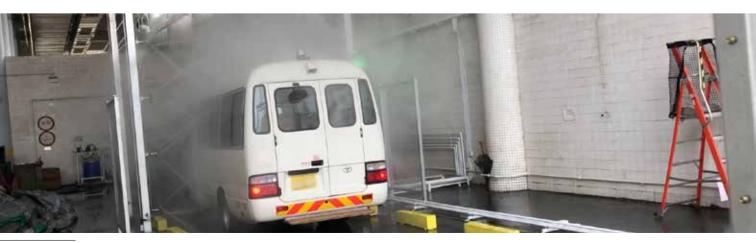

# SIMPLE & POWERFUL TO ENJOY ROPRE CAR WASH

Chassis wash & Pre-wash

Pre-soak (solvent)

HP spinner blast

Lavafoam

Spotless

# HP spinner blast

High pressure rinse around the vehicle with aggresive spinner nozzle blasting as a pressurized water circle, water pressure reaches to 10-120bar equal to 120-1750psi.

HP is the most important key to clean car.