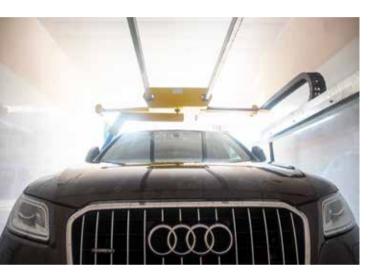

### HP-water

High pressure rinse around the car with aggresive sector nozzle blasting as a pressurized water blade, water pressure reaches to 50-120bar equal to 700-1750psi.

HP is the most important key to clean car.

#### Pre-soak(Low/high ph)

Presoak is specifically designed to remove heavy soils and dirt. Tough grime composed of grease, oils and dirt.

Ventus specializes in utilizing High pH and Low pH presoaks for true Touchless cleaning.Standard with 1 pre-soak, the 2nd pre-soak is optional.