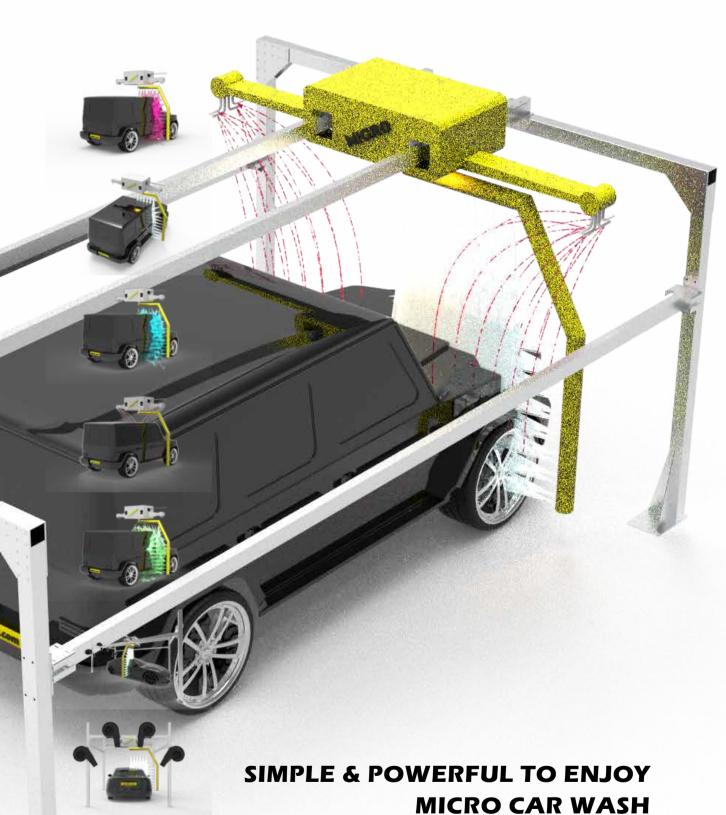

#### WHY JUBO MICRO

#### \* Technology

JUBO MICRO comes with the simplest technologies leading in car wash industry, with #touchless #presoak #hpwater #dryer(optional) #armwax(optional) #led(optional) #chassiswash #wheelwash #bugprep(optional) #multifoam(optional) #360arm #360guard #nativevoice #nativesign etc. new techs. MICRO settled as low-level touchless featured with optional frame mounted dryer.

#### \* Robotic

MICRO is a robotic automatic car wash machine, operating with computerized system, the washing task will be accomplished by a robot without human efforts, each motion calculated precisely by system, each distance detected by sensor, washing quantity recorded in the report, human hands liberated. car wash industry has entered automatic era, robot is an inresistable trend.

#### \* Integration

JUBO MICRO car wash system integrate functions which are working together with chassis(underbody) wash unit, wheel wash unit, bug-prep(optional), pre-soak, multi-foam(optional), HP water, Wax(optional), dryer(optional), spotless(optional). MICRO also combine the separated structural components in the bridge such as energy system, peumatic system, sensors system, chemical dosing system, control system etc.

#### \* Simple

Simple design, simple structure, simple installation, simple facility, simple function, simple movements, simple core, simple feature, only simple make it reliable, so simplicity is most important fact for a machine keep running non-stop.