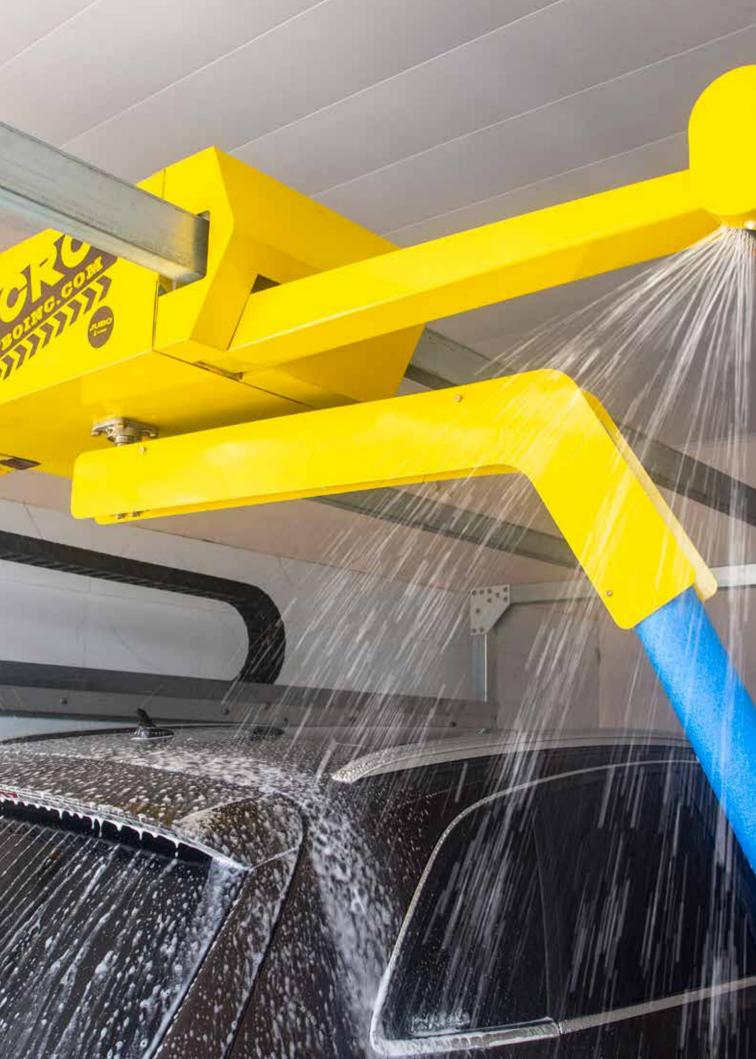

### HP-water

High pressure rinse around the car with aggresive sector nozzle blasting as a pressurized water blade, water pressure reaches to 50-120bar equal to 700-1750psi.

HP is the most important key to clean car.

### Frame-Dryer

Most of dryers put outside of bridge, but in Ventus, the dryers are integrated in the bridge so it moves forward and backward overhead the cars.

With computer system precise calculations the dryer can move in a pre-defined velocity so the drying result is better than the gantry-mounted dryer.

Smart dryers detect the car length and stop on the car rear position precisely.

With Rain-Wax, the car seems shinny.