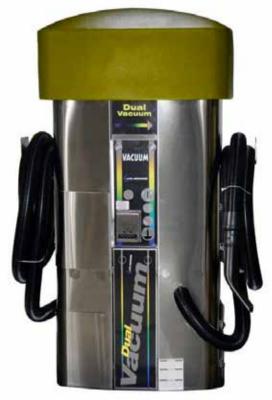

#### **DUAL VACUUMS**

ECO: NICE AND EFFICIENT

Few customers visit the wash site just for the vacuum cleaner. But unfortunately, less will come back again if there is none available. For most customers, vehicle washes and interior cleaning go hand in hand. This requirement has to be taken into account. With the dual vacuums, we are not only meeting the needs of your customers, but also securing a piece of modern, reliable and low-maintenance technology on site.

Thorough and convenient the vacuums offer gentle and thorough cleaning performance and, at the same time, convenient handling. The ergonomic suction nozzle reaches even the most awkward edges and corners and when it is not being used, it is stored in a special storage device, protected against dirt.