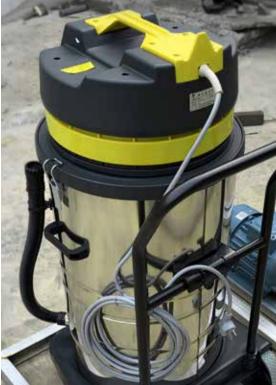

#### INDEPENDENT VACUUM

ECO: NICE AND EASY

The independent vacuum is commonly used both in self-serve vehicle wash system and automatic vehicle wash system, independent vacuum range can impress from the start with its performance and design. Stainless steel housing and coin/card payment is optional.

#### ROBUS ERGONOMICS CLEAN

High suction power of the independent vacuum supported with a turbo impeller. The many inaccessible areas in today's vehicles, small gaps, edges and corners can also be easily reached thanks to the ergonomic suction nozzle which handled perfectly in your hand. To prevent the suction hose from coming into contact with the floor and thus prevent dirt from getting into the vehicle interior while vacuuming, we recommend ordering the automatic hose retraction at the same time.