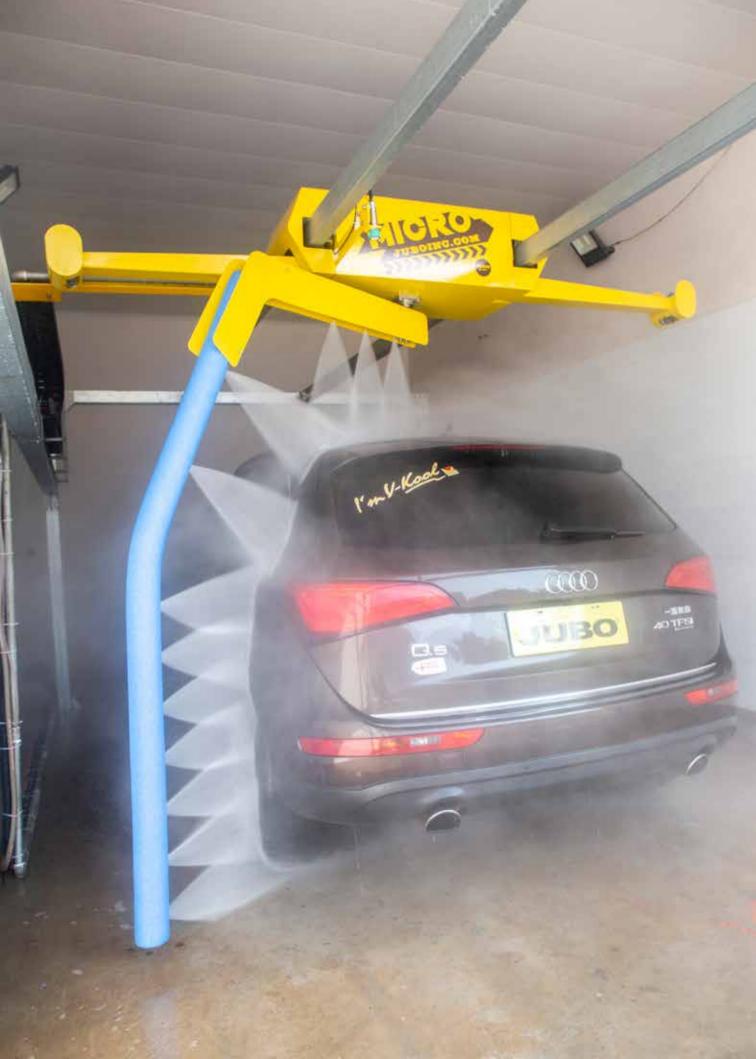

### HP-water

High pressure rinse around the car with aggresive sector nozzle blasting as a pressurized water blade, water pressure reaches to 50-120bar equal to 700-1750psi.

HP is the most important key to clean car.

### Frame-Dryer

Most of dryers put outside of bridge, but in Ventus, the dryers are integrated in the bridge so it moves forward and backward overhead the cars.

With computer system precise calculations the dryer can move in a pre-defined velocity so the drying result is better than the gantry-mounted dryer.

Smart dryers detect the car length and stop on the car rear position precisely.

With Rain-Wax, the car seems shinny.