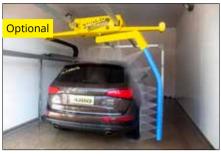

### Frame-Dryer

Most of dryers put outside of bridge, but in Ventus, the dryers are integrated in the bridge so it moves forward and backward overhead the cars.

With computer system precise calculations the dryer can move in a pre-defined velocity so the drying result is better than the gantry-mounted dryer.

Smart dryers detect the car length and stop on the car rear position precisely.

With Rain-Wax, the car seems shinny.