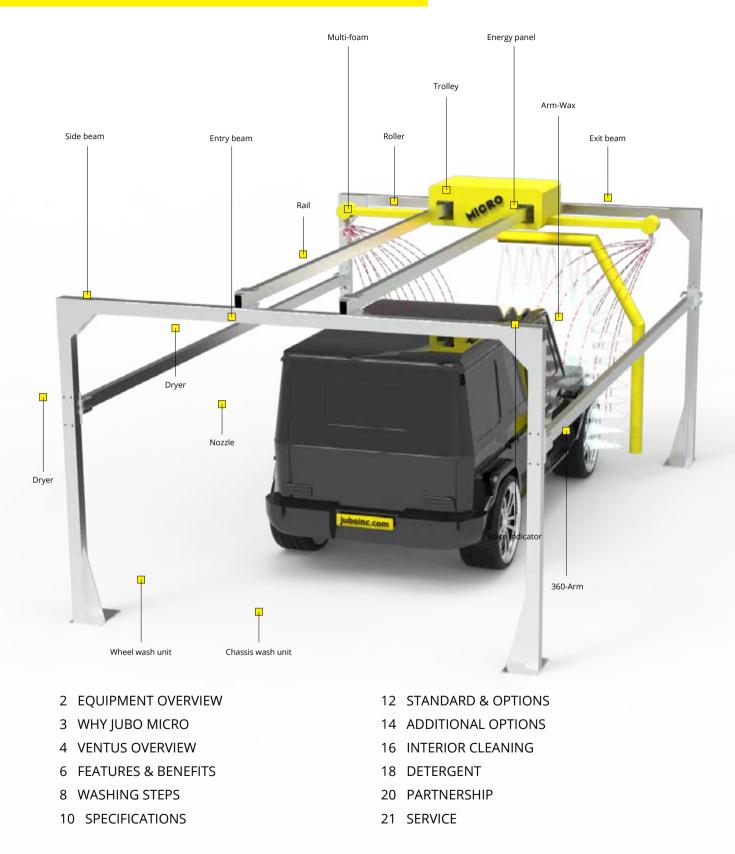

### HP-water

High pressure rinse around the car with aggresive sector nozzle blasting as a pressurized water blade, water pressure reaches to 50-120bar equal to 700-1750psi.

HP is the most important key to clean car.

### Frame-Dryer

Most of dryers put outside of bridge, but in Ventus, the dryers are integrated in the bridge so it moves forward and backward overhead the cars.

With computer system precise calculations the dryer can move in a pre-defined velocity so the drying result is better than the gantry-mounted dryer.

Smart dryers detect the car length and stop on the car rear position precisely.

With Rain-Wax, the car seems shinny.

### Wax

Arm-Wax is a synthetic hydrophobic surface-applied foam that forces water to bead and roll off of the car, often without needing wipers.

Arm-Wax consists of Polydimethylsiloxane (PDMS). Try saying that five times fast (ba dum tss). The carbons in PDMS are nonpolar, just like the carbons in oil.

The balls of water run off the glass surface very easily, Rain-Wax used before dryer, so they are couple.

Wax applied from 360 Arm in MICRO.

#### Pre-soak(Low/high ph)

Presoak is specifically designed to remove heavy soils and dirt. Tough grime composed of grease, oils and dirt.

Ventus specializes in utilizing High pH and Low pH presoaks for true Touchless cleaning.Standard with 1 pre-soak, the 2nd pre-soak is optional.

### Multi-foam

Multi channels for foaming, applied by both sides, with tri-color will be beautiful to make colorful foam bubbles on paint.

Popular apply UV protectant foam an extra layer of silicone-based protection paint.

### Bug-prep

An extra bug-prep chemical applied will remove bugs in front of car.

severe bug-prep for an immaculate shine, the bug prep is a great option to clean your car front area.

Chassis & Wheel wash unit Hp water for chassis wash and wheel wash before the car wash cycle start.

## 360Guard

The 360 arm will securely stop to protect self and objects from the unexpeted accidence.

Hot-galvanized frame

A key benefit of using Hot Dip Galvanizing is its durability. Data shows that galvanizing can provide between 34 to 170 years of protection for steel.