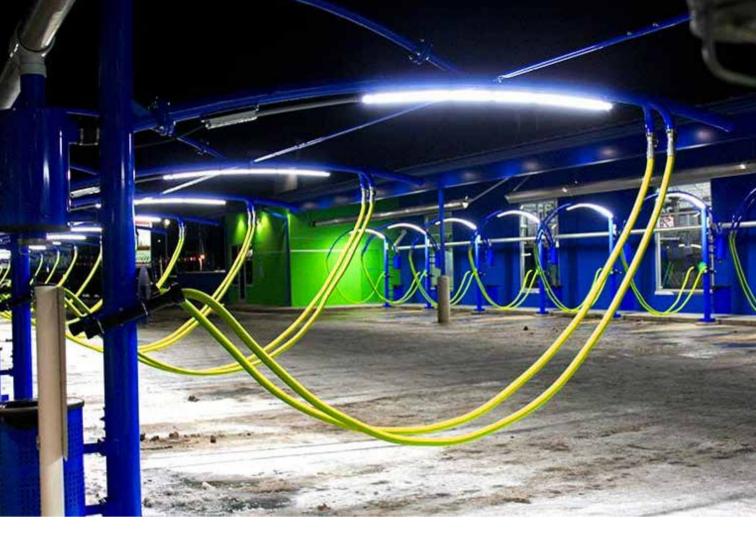

## CENTRAL VACUUMS

EASY VACUUM SYSTEM

#### Central vacuum

Central vacuums combine drive, filter and control in one compact unit, ensures excellent cleaning results, is designed for continuous operation, and is reliable and low-maintenance. All of this with almost zero susceptibility to failures.

#### Long suction hose

Thanks to top suction hose which is guided from above, can get into the furthest corners of the vehicle.

#### Modularity

With the central vacuum systems, the site owners can make decision on vacuum stations quantity. All expenses calculated by the vacuum station quantity.