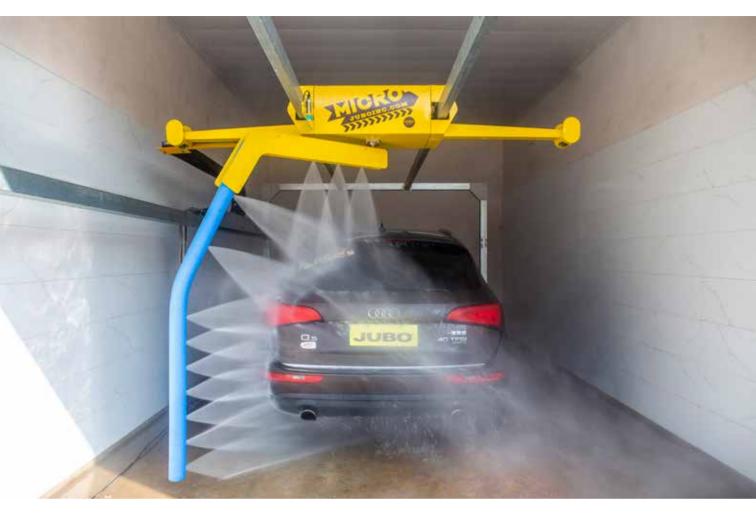

### HP-water

High pressure rinse around the car with aggresive sector nozzle blasting as a pressurized water blade, water pressure reaches to 50-120bar equal to 700-1750psi.

HP is the most important key to clean car.

### Frame-Dryer

Most of dryers put outside of bridge, but in Ventus, the dryers are integrated in the bridge so it moves forward and backward overhead the cars.

With computer system precise calculations the dryer can move in a pre-defined velocity so the drying result is better than the gantry-mounted dryer.

Smart dryers detect the car length and stop on the car rear position precisely.

With Rain-Wax, the car seems shinny.