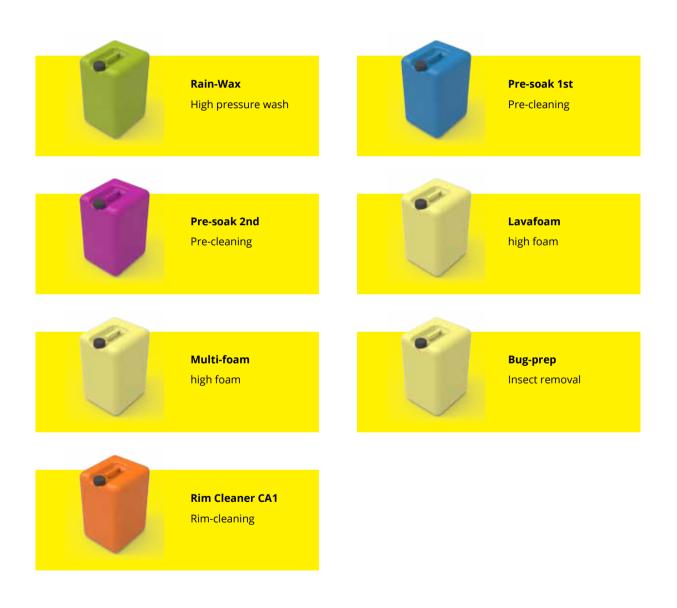

#### Pre-soak(Low/high ph)

Presoak is specifically designed to remove heavy soils and dirt. Tough grime composed of grease, oils and dirt.

Ventus specializes in utilizing High pH and Low pH presoaks for true Touchless cleaning.Standard with 1 pre-soak, the 2nd pre-soak is optional.

Pre-soak is key to clean car.

### Multi-foam

Multi channels for foaming, applied by both sides, with tri-color will be beautiful to make colorful foam bubbles on paint.

Popular apply UV protectant foam an extra layer of silicone-based protection paint.

### Bug-prep

An extra bug-prep chemical applied will remove bugs in front of car.

severe bug-prep for an immaculate shine, the bug prep is a great option to clean your car front area.

Chassis & Wheel wash unit Hp water for chassis wash and wheel wash before the car wash cycle start.

# **ECOLOGICALLY CLEAN: CLEANING AGENTS**

Matches the system perfectly: fully effective at all water hardness levels and specially formulated for JUBO vehicle wash systems. With special ingredients that protect the water-delivery parts against corrosion. Easily separable formulas are environmentally friendly.