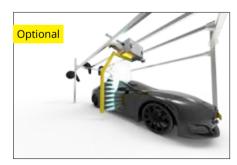

#### Air Water Tower

Precise inspection and regulation of the tyre pressure and refilling option for water, for

example for cleaning the windscreen, in one machine. Also available with integrated frost protection.

#### Air Tower

For precise inspection and regulation of the tyre pressure – also equipped with integrated frost protection on request.