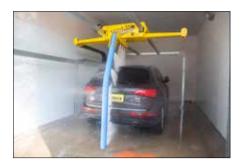

#### \* Technology

JUBO MICRO comes with the simplest technologies leading in car wash industry, with #touchless #presoak #hpwater #dryer(optional) #armwax(optional) #led(optional) #chassiswash #wheelwash #bugprep(optional) #multifoam(optional) #360arm #360guard #nativevoice #nativesign etc. new techs. MICRO settled as low-level touchless featured with optional frame mounted dryer.

#### \* Robotic

MICRO is a robotic automatic car wash machine, operating with computerized system, the washing task will be accomplished by a robot without human efforts, each motion calculated precisely by system, each distance detected by sensor, washing quantity recorded in the report, human hands liberated. car wash industry has entered automatic era, robot is an inresistable trend.

#### \* Integration

JUBO MICRO car wash system integrate functions which are working together with chassis(underbody) wash unit, wheel wash unit, bug-prep(optional), pre-soak, multi-foam(optional), HP water, Wax(optional), dryer(optional), spotless(optional). MICRO also combine the separated structural components in the bridge such as energy system, peumatic system, sensors system, chemical dosing system, control system etc.