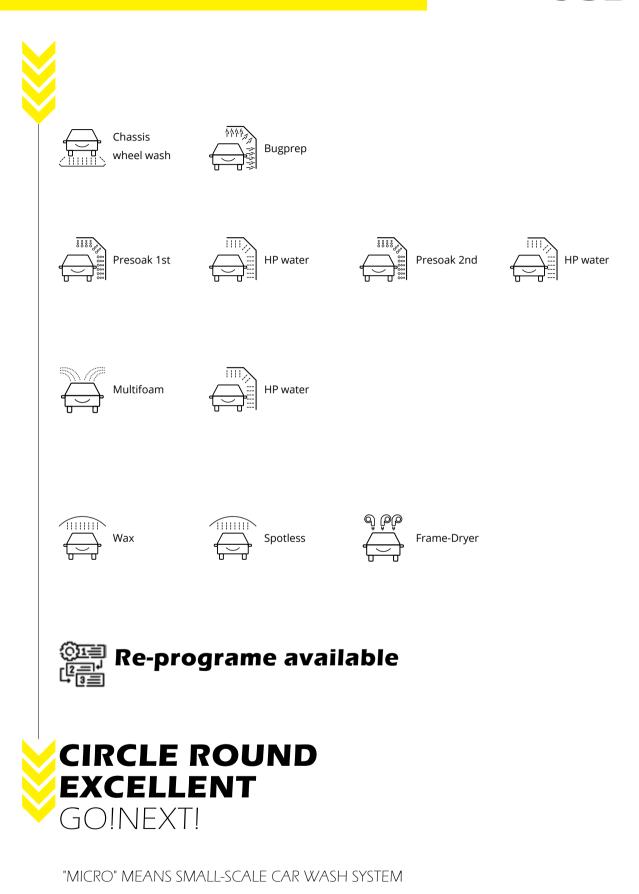

#### Standard

- Chassis&wheel wash unit
- Pre-soak 1st
- HP-water
- 360arm
- 360guard
- Frame

#### Options

- Pre-soak 2nd...
- Bug-prep
- Arm-wax
- Multi-foam...
- Spotless
- Osmossis
- LED screen
- LED illumination
- Dryer(accept any quantity frame mount)
- Others