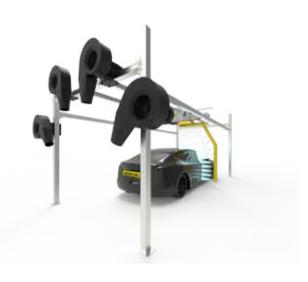

### Frame-Dryer

Most of dryers put outside of bridge, but in Ventus, the dryers are integrated in the bridge so it moves forward and backward overhead the cars.

With computer system precise calculations the dryer can move in a pre-defined velocity so the drying result is better than the gantry-mounted dryer.

Smart dryers detect the car length and stop on the car rear position precisely.

With Rain-Wax, the car seems shinny.