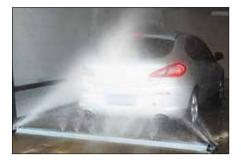

### HP-water

High pressure rinse around the car with aggresive sector nozzle blasting as a pressurized water blade, water pressure reaches to 50-120bar equal to 700-1750psi.

HP is the most important key to clean car.