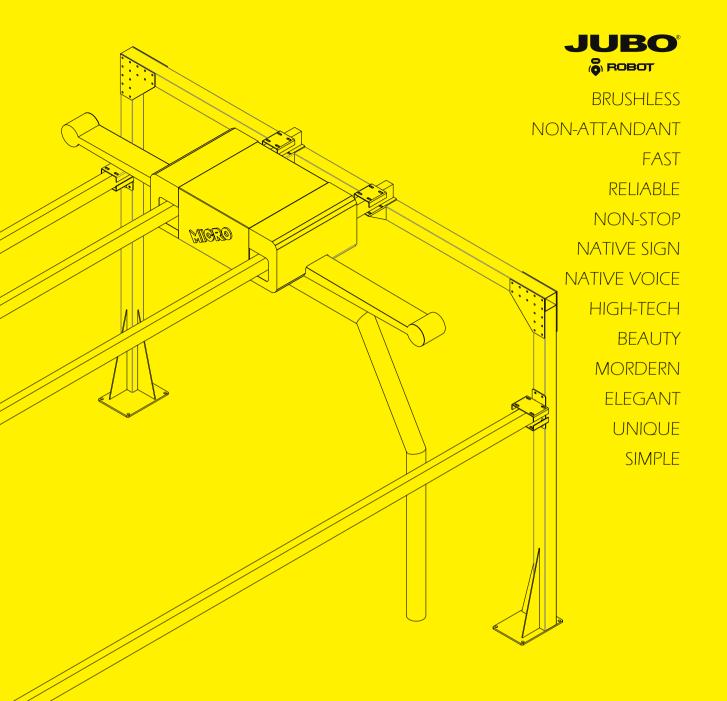

#### \* Integration

JUBO MICRO car wash system integrate functions which are working together with chassis(underbody) wash unit, wheel wash unit, bug-prep(optional), pre-soak, multi-foam(optional), HP water, Wax(optional), dryer(optional), spotless(optional). MICRO also combine the separated structural components in the bridge such as energy system, peumatic system, sensors system, chemical dosing system, control system etc.

#### \* Simple

Simple design, simple structure, simple installation, simple facility, simple function, simple movements, simple core, simple feature, only simple make it reliable, so simplicity is most important fact for a machine keep running non-stop.

## 360Guard

The 360 arm will securely stop to protect self and objects from the unexpeted accidence.

Hot-galvanized frame

A key benefit of using Hot Dip Galvanizing is its durability. Data shows that galvanizing can provide between 34 to 170 years of protection for steel.