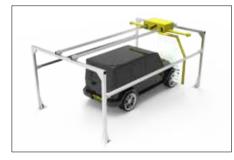

#### \* Robotic

MICRO is a robotic automatic car wash machine, operating with computerized system, the washing task will be accomplished by a robot without human efforts, each motion calculated precisely by system, each distance detected by sensor, washing quantity recorded in the report, human hands liberated. car wash industry has entered automatic era, robot is an inresistable trend.

#### \* Integration

JUBO MICRO car wash system integrate functions which are working together with chassis(underbody) wash unit, wheel wash unit, bug-prep(optional), pre-soak, multi-foam(optional), HP water, Wax(optional), dryer(optional), spotless(optional). MICRO also combine the separated structural components in the bridge such as energy system, peumatic system, sensors system, chemical dosing system, control system etc.

## 360Guard

The 360 arm will securely stop to protect self and objects from the unexpeted accidence.

Hot-galvanized frame

A key benefit of using Hot Dip Galvanizing is its durability. Data shows that galvanizing can provide between 34 to 170 years of protection for steel.