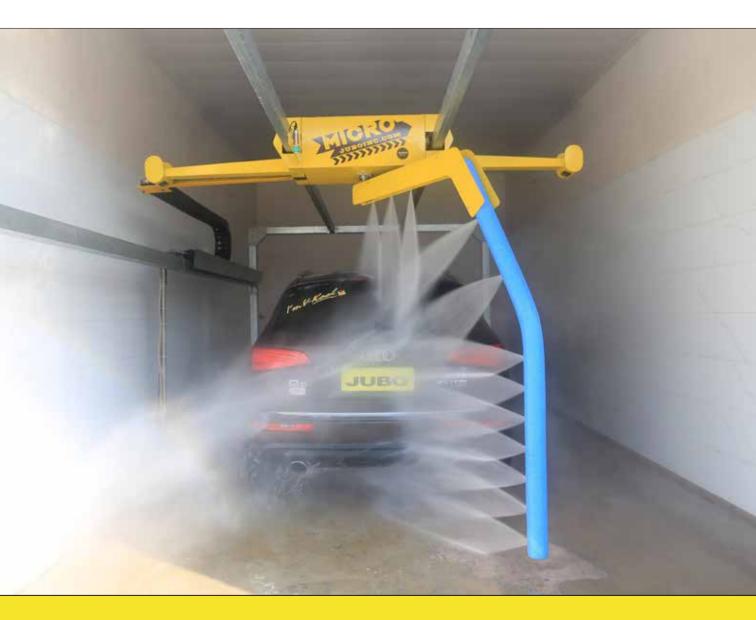

#### \* Technology

JUBO MICRO comes with the simplest technologies leading in car wash industry, with #touchless #presoak #hpwater #dryer(optional) #armwax(optional) #led(optional) #chassiswash #wheelwash #bugprep(optional) #multifoam(optional) #360arm #360guard #nativevoice #nativesign etc. new techs. MICRO settled as low-level touchless featured with optional frame mounted dryer.

#### \* Robotic

MICRO is a robotic automatic car wash machine, operating with computerized system, the washing task will be accomplished by a robot without human efforts, each motion calculated precisely by system, each distance detected by sensor, washing quantity recorded in the report, human hands liberated. car wash industry has entered automatic era, robot is an inresistable trend.

#### \* Integration

JUBO MICRO car wash system integrate functions which are working together with chassis(underbody) wash unit, wheel wash unit, bug-prep(optional), pre-soak, multi-foam(optional), HP water, Wax(optional), dryer(optional), spotless(optional). MICRO also combine the separated structural components in the bridge such as energy system, peumatic system, sensors system, chemical dosing system, control system etc.

#### \* Revenue

Revenue created by minute, 100+ washes/day, flexible 2-10min/wash adjustable, thanks to the #pre-soak and #multifoam technology the customers invites more friends to wash in MICRO due cleanness satisfied, thanks to the smart-360 technology the operater can put parameter to control the speed so to improve revenue obtainment. washing sites' owner, with the renovative functions and modern designs and led illuminations to enhance revenue throughput.

#### \* Simple

Simple design, simple structure, simple installation, simple facility, simple function, simple movements, simple core, simple feature, only simple make it reliable, so simplicity is most important fact for a machine keep running non-stop.