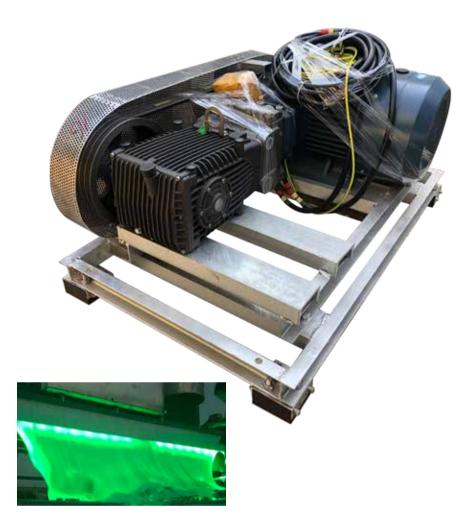

#### Lava-foam

High gloss sparkling lava-foam, excellent waterfall effect attract all customers in modern car wash industry.

Lava paint sealant process that delivers an unbeatable customer experience and visibly enhances the car's surface.

IUBO360 perfect lava clearcoat produces rich purple foam for your car wash. This premium sealant is safe for use on exterior painted vehicle surfaces. High foaming and deep color.