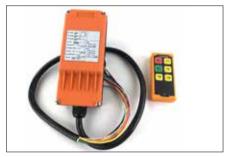

#### Remote controller

With buttons start, stop, A, B, C, D predefined programs.

Chassis & Wheel wash unit

Hp water for chassis wash and wheel wash before the car wash cycle start.