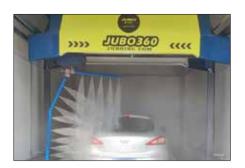

#### JUBO360 INTRO

JUBO360 comes with the latest technologies leading in car wash industry, with #touchless #presoak #hpwater #dryer #rainwax #led(optional) #spotless(optional) #chassiswash #wheelwash #bugprep(optional) #multifoam #360arm #360guard #nativevoice #nativesign #3D etc. new techs. JUBO360 settled as high-level touchless featured with Smart360 technology.

Smart360 technology bringing High-pressure wash system, with sector nozzles on 360 spray arm to form a high-pressure water blade to clean vehicles (mini, sedans, SUV, MPV etc.) – Combined with functions of HP Chassis wash, HP 360 wash, multifoam, Pre-soak, rainwax, Dryer.