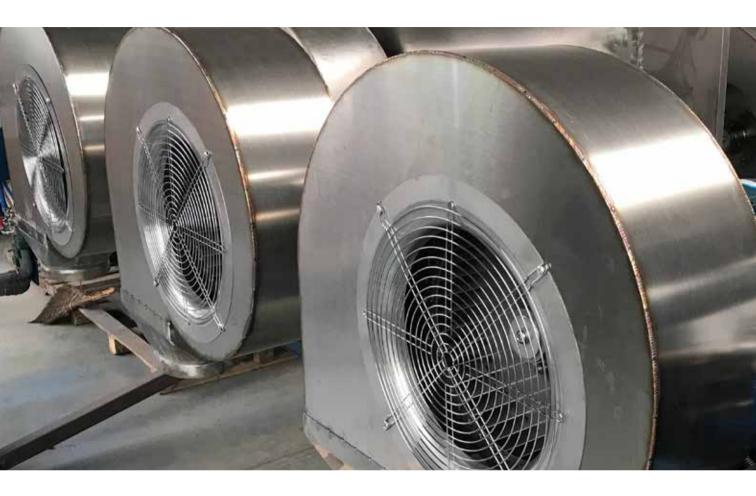

# Integrated-Dryer

Most of dryers put outside of bridge, but in JUBO360, the dryers are integrated in the bridge so it moves forward and backward overhead the cars.

With computer system precise calculations the dryer can move in a pre-defined velocity so the drying result is better than the gantry-mounted dryer.

Smart dryers detect the car length and stop on the car rear position precisely.

With Rain-Wax, the car seems shinny.