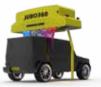

#### JUBO360 INTRO

JUBO360 comes with the latest technologies leading in car wash industry, with #touchless #presoak #hpwater #dryer #rainwax #led(optional) #spotless(optional) #chassiswash #wheelwash #bugprep(optional) #multifoam #360arm #360guard #nativevoice #nativesign #3D etc. new techs. JUBO360 settled as high-level touchless featured with Smart360 technology.

Smart360 technology bringing High-pressure wash system, with sector nozzles on 360 spray arm to form a high-pressure water blade to clean vehicles (mini, sedans, SUV, MPV etc.) – Combined with functions of HP Chassis wash, HP 360 wash, multifoam, Pre-soak, rainwax, Dryer.

#### 360 Technology

The ultra-sophisticated JUBO360 arch control system drives quicker throughput and inspirit customers with its precise movements in the 360 wash processes.

The arch is able to rotate 360 degrees while simultaneously navigating around the vehicle. contouring the shape of different size of vehicles.