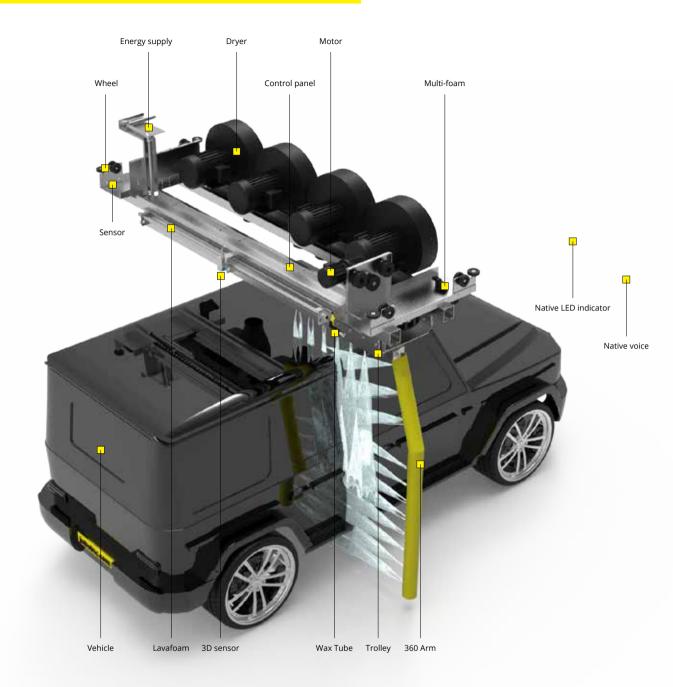

#### JUBO360 INTRO

JUBO360 comes with the latest technologies leading in car wash industry, with #touchless #presoak #hpwater #dryer #rainwax #led(optional) #spotless(optional) #chassiswash #wheelwash #bugprep(optional) #multifoam #360arm #360guard #nativevoice #nativesign #3D etc. new techs. JUBO360 settled as high-level touchless featured with Smart360 technology.

Smart360 technology bringing High-pressure wash system, with sector nozzles on 360 spray arm to form a high-pressure water blade to clean vehicles (mini, sedans, SUV, MPV etc.) – Combined with functions of HP Chassis wash, HP 360 wash, multifoam, Pre-soak, rainwax, Dryer.

#### **ADVANTAGES**

**Open Bay Configuration** 

Low maintenance costs

**Energy-efficient Design** 

**Exceptional Cleaning** 

Low Water and Chemical Consumption

Virtual Treadle

3D Detection System

Flexible washing packages

Native sign indicator IP68 Water-proof

Native voice

Anti-corrosion grade 304 stainless and hot galvanization material

Powerful pump

Flexible voice module

Italy SITI motors

High condensed chemical dosing system

Italy SEKO chemical-resistant material

Taiwan DELTA servo system - military grade

Japan OMRON encoder

Slip-free cogged driven belt system

5.5kw powerful dryer 304 stainless steel material

Electrical heated module

Cylinder support rack for cabinet

As so often, benefits are in detail. In addition to the flexibility, it is the technical features of the system which are particularly impressive.

HP-water

Pre-soak low PH

Pre-soak high PH

Lava-foam

RainWax

Dryer

Customization