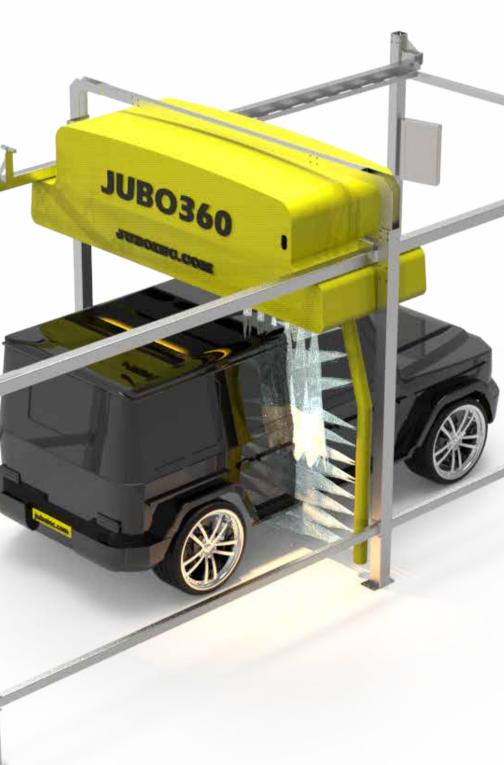

#### JUBO360 INTRO

JUBO360 comes with the latest technologies leading in car wash industry, with #touchless #presoak #hpwater #dryer #rainwax #led(optional) #spotless(optional) #chassiswash #wheelwash #bugprep(optional) #multifoam #360arm #360guard #nativevoice #nativesign #3D etc. new techs. JUBO360 settled as high-level touchless featured with Smart360 technology.

Smart360 technology bringing High-pressure wash system, with sector nozzles on 360 spray arm to form a high-pressure water blade to clean vehicles (mini, sedans, SUV, MPV etc.) – Combined with functions of HP Chassis wash, HP 360 wash, multifoam, Pre-soak, rainwax, Dryer.

#### 360 Technology

The ultra-sophisticated JUBO360 arch control system drives quicker throughput and inspirit customers with its precise movements in the 360 wash processes.

The arch is able to rotate 360 degrees while simultaneously navigating around the vehicle. contouring the shape of different size of vehicles.