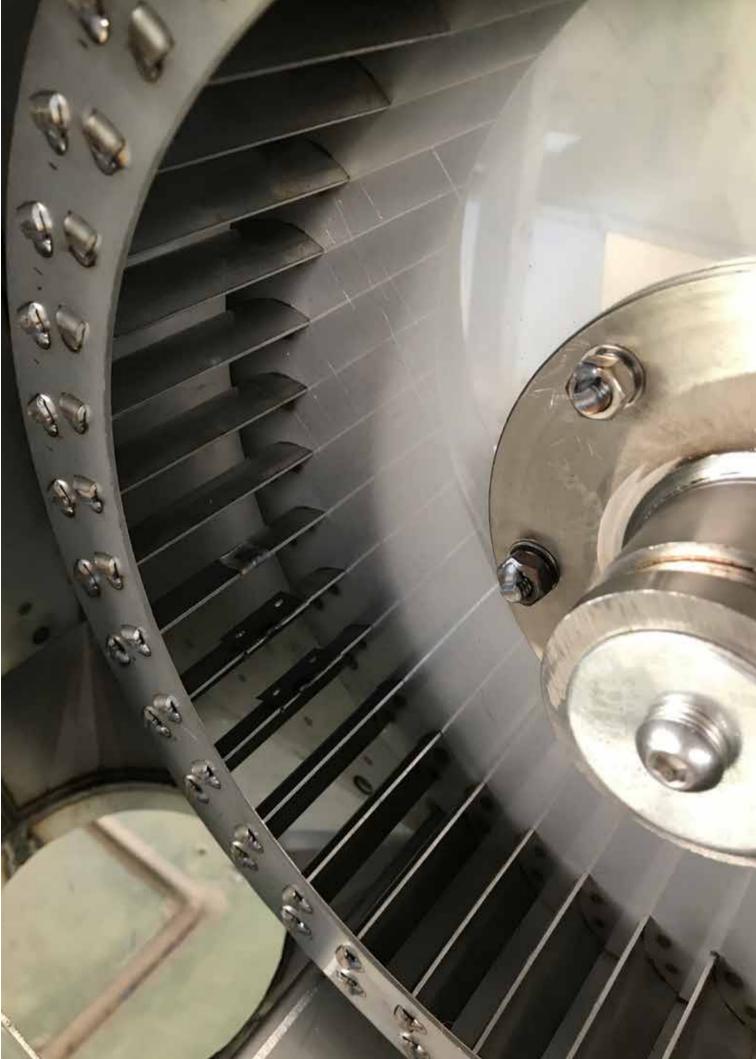

#### 360 Technology

The ultra-sophisticated JUBO360 arch control system drives quicker throughput and inspirit customers with its precise movements in the 360 wash processes.

The arch is able to rotate 360 degrees while simultaneously navigating around the vehicle. contouring the shape of different size of vehicles.

**Native Voice** 

3D detection system

Self-Parking Guide System

Micro resistance sliding rail

Hot dip galvanized frame

Digital Collision Avoidance System

Car wash Counter

Operation Authority