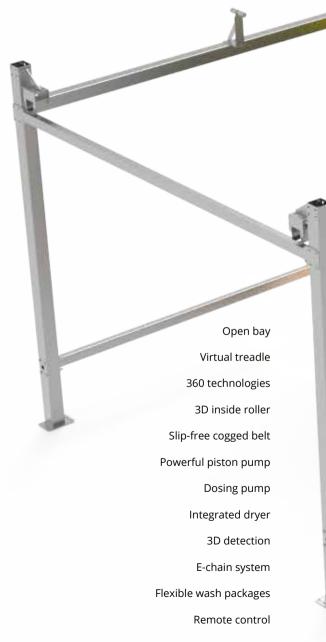

#### **ADVANTAGES**

**Open Bay Configuration** 

Low maintenance costs

**Energy-efficient Design** 

**Exceptional Cleaning** 

Low Water and Chemical Consumption

Virtual Treadle

3D Detection System

Flexible washing packages

Native sign indicator IP68 Water-proof

Native voice

Anti-corrosion grade 304 stainless and hot galvanization material

Powerful pump

Flexible voice module

Italy SITI motors

High condensed chemical dosing system

Italy SEKO chemical-resistant material

Taiwan DELTA servo system - military grade

Japan OMRON encoder

Slip-free cogged driven belt system

5.5kw powerful dryer 304 stainless steel material

Electrical heated module

Cylinder support rack for cabinet

As so often, benefits are in detail. In addition to the flexibility, it is the technical features of the system which are particularly impressive.

HP-water

Pre-soak low PH

Pre-soak high PH

Lava-foam

RainWax

Dryer

Customization