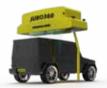

#### JUBO360 INTRO

JUBO360 comes with the latest technologies leading in car wash industry, with #touchless #presoak #hpwater #dryer #rainwax #led(optional) #spotless(optional) #chassiswash #wheelwash #bugprep(optional) #multifoam #360arm #360guard #nativevoice #nativesign #3D etc. new techs. JUBO360 settled as high-level touchless featured with Smart360 technology.

Smart360 technology bringing High-pressure wash system, with sector nozzles on 360 spray arm to form a high-pressure water blade to clean vehicles (mini, sedans, SUV, MPV etc.) – Combined with functions of HP Chassis wash, HP 360 wash, multifoam, Pre-soak, rainwax, Dryer.

#### 360 Technology

The ultra-sophisticated JUBO360 arch control system drives quicker throughput and inspirit customers with its precise movements in the 360 wash processes.

The arch is able to rotate 360 degrees while simultaneously navigating around the vehicle. contouring the shape of different size of vehicles.