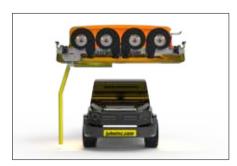

# SELECTIVE FUNCTIONS, MODULAR CONFIGURABLE EQUIPMENT – JUBO 360 Modular system: function modularity & Structure modularity

#### 360 Technology

The ultra-sophisticated JUBO360 arch control system drives quicker throughput and inspirit customers with its precise movements in the 360 wash processes.

The arch is able to rotate 360 degrees while simultaneously navigating around the vehicle. contouring the shape of different size of vehicles.