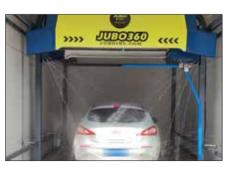

# SIMPLE, SATISFIED, SOPHISTICATED

JUBO® TOUCHLESS CAR WASH SYSTEM - JUBO360

- 2 EQUIPMENT OVERVIEW
- 3 JUBO360 INTRO
- 3 ADVANTAGES
- 4 JUBO360 OVERVIEW
- 6 FEATURES & BENIFITS
- 8 WASHING STEPS

- 10 SPECIFICATIONS
- 12 STANDARD&OPTIONS
- 14 MATERIAL
- 16 CLEANING AGENT

#### JUBO360 INTRO

JUBO360 comes with the latest technologies leading in car wash industry, with #touchless #presoak #hpwater #dryer #rainwax #led(optional) #spotless(optional) #chassiswash #wheelwash #bugprep(optional) #multifoam #360arm #360guard #nativevoice #nativesign #3D etc. new techs. JUBO360 settled as high-level touchless featured with Smart360 technology.

Smart360 technology bringing High-pressure wash system, with sector nozzles on 360 spray arm to form a high-pressure water blade to clean vehicles (mini, sedans, SUV, MPV etc.) – Combined with functions of HP Chassis wash, HP 360 wash, multifoam, Pre-soak, rainwax, Dryer.