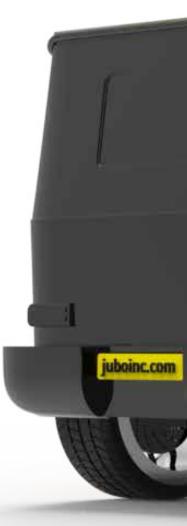

# **AESTHETIC DESIGN IS IMPORTANT**

A aesthetic functional and robust steel framework can be very attractive and gorgeous.

Customers can use the different material roof – either curved and transparent made from robust translucent or colorful polycarbonate, in another hand discrete, long-lasting trapezoidal sheet. Either way, a special recognized logo attached on the roof will catch the eyes in a distance. The elegant diffused LED lighting is recommended to be embedded into the underside of the roof for glorify shine in the night business time.

Contact JUBO to use the proper LED lights. On request, each material can be 3D designed and imprinted for dear customers.