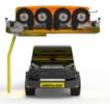

#### Remote controller

With buttons start, stop, A, B, C, D predefined programs.

Chassis & Wheel wash unit

Hp water for chassis wash and wheel wash before the car wash cycle start.

## Native LED indicator

LED screen with all languages: Welcome, Bienvenidos, Herzlich willkommen, Fáilte, Üdvözöljük, Vitajte, Bienvenu, Добре дошли, Добро пожаловать.

Osmossis

Reverse-osmotic system

Chassis wheel wash