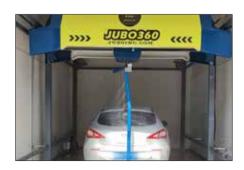

#### 360 Technology

The ultra-sophisticated JUBO360 arch control system drives quicker throughput and inspirit customers with its precise movements in the 360 wash processes.

The arch is able to rotate 360 degrees while simultaneously navigating around the vehicle. contouring the shape of different size of vehicles.