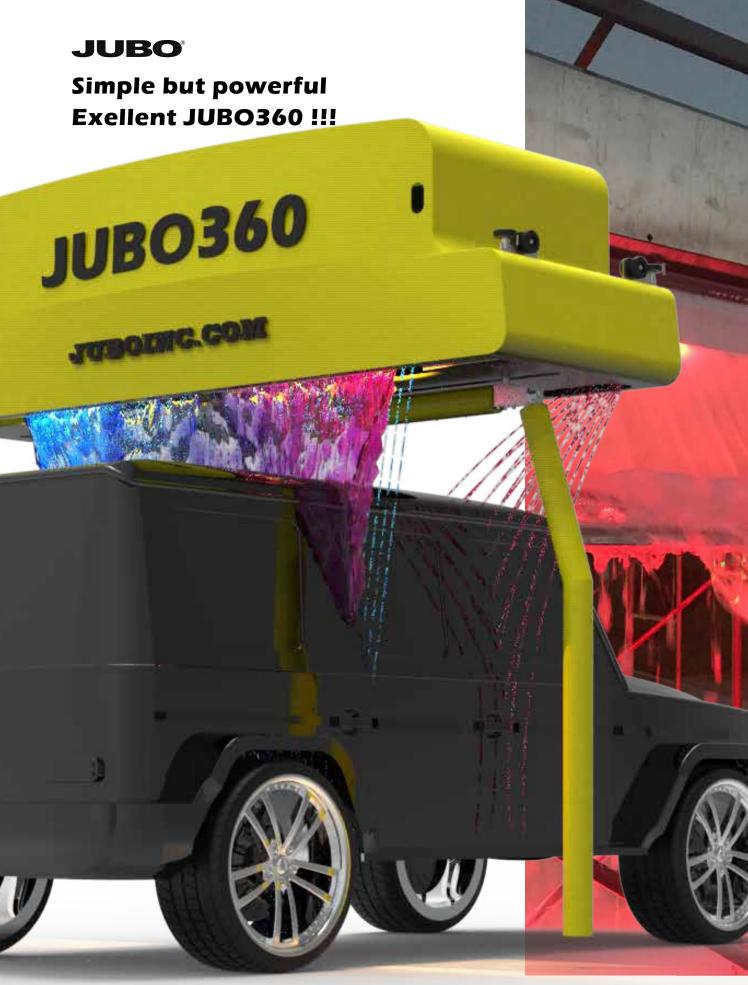

#### JUBO360 INTRO

JUBO360 comes with the latest technologies leading in car wash industry, with #touchless #presoak #hpwater #dryer #rainwax #led(optional) #spotless(optional) #chassiswash #wheelwash #bugprep(optional) #multifoam #360arm #360guard #nativevoice #nativesign #3D etc. new techs. JUBO360 settled as high-level touchless featured with Smart360 technology.

Smart360 technology bringing High-pressure wash system, with sector nozzles on 360 spray arm to form a high-pressure water blade to clean vehicles (mini, sedans, SUV, MPV etc.) – Combined with functions of HP Chassis wash, HP 360 wash, multifoam, Pre-soak, rainwax, Dryer.

#### HP-water

High pressure rinse around the car with aggresive sector nozzle blasting as a pressurized water blade, water pressure reaches to 100-120bar equal to 1200-1750psi.

HP is the most important key to clean car.

#### Lava-foam

High gloss sparkling lava-foam, excellent waterfall effect attract all customers in modern car wash industry.

Lava paint sealant process that delivers an unbeatable customer experience and visibly enhances the car's surface.

### Rain-Wax

Rain-Wax is a synthetic hydrophobic surface-applied foam that forces water to bead and roll off of the car, often without needing wipers.

Rain-Wax consists mostly of something called Polydimethylsiloxane (PDMS). Try saying that five times fast (ba dum tss). The carbons in PDMS are non-polar, just like the carbons in oil.