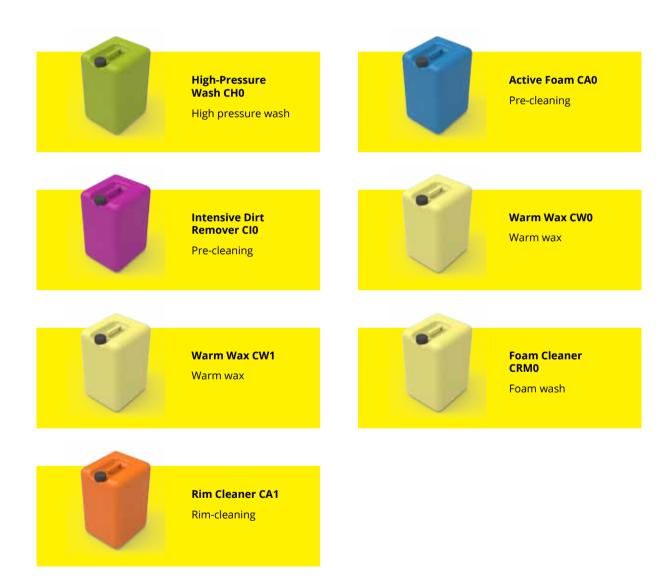

# **ECOLOGICALLY CLEAN: CLEANING AGENTS**

Matches the system perfectly: fully effective at all water hardness levels and specially formulated for JUBO vehicle wash systems. With special ingredients that protect the water-delivery parts against corrosion. Easily separable formulas are environmentally friendly.