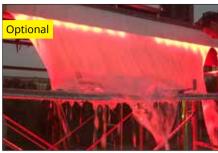

#### Lava-foam

High gloss sparkling lava-foam, excellent waterfall effect attract all customers in modern car wash industry.

Lava paint sealant process that delivers an unbeatable customer experience and visibly enhances the car's surface.

IUBO360 perfect lava clearcoat produces rich purple foam for your car wash. This premium sealant is safe for use on exterior painted vehicle surfaces. High foaming and deep color.