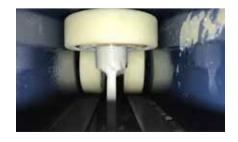

#### 360 Technology

The ultra-sophisticated JUBO360 arch control system drives quicker throughput and inspirit customers with its precise movements in the 360 wash processes.

The arch is able to rotate 360 degrees while simultaneously navigating around the vehicle. contouring the shape of different size of vehicles.

#### HP-water

High pressure rinse around the car with aggresive sector nozzle blasting as a pressurized water blade, water pressure reaches to 100-120bar equal to 1200-1750psi.

HP is the most important key to clean car.