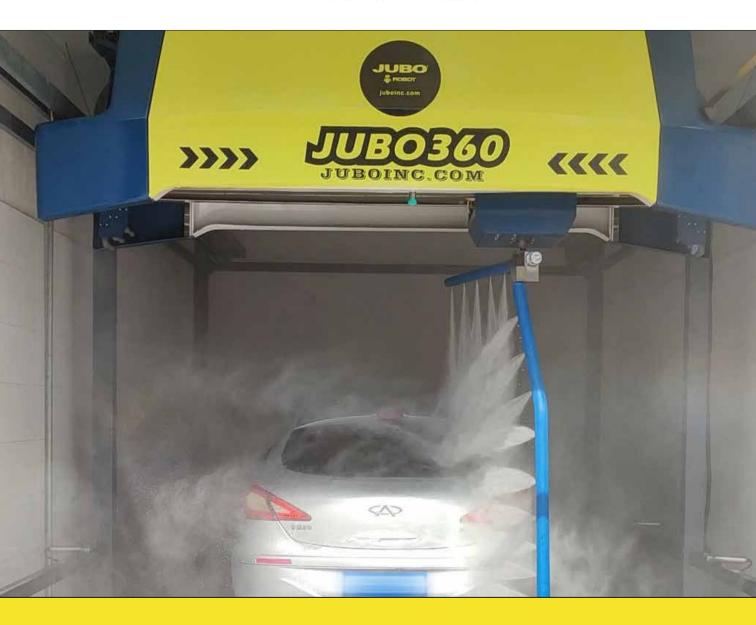

#### JUBO360 INTRO

JUBO360 comes with the latest technologies leading in car wash industry, with #touchless #presoak #hpwater #dryer #rainwax #led(optional) #spotless(optional) #chassiswash #wheelwash #bugprep(optional) #multifoam #360arm #360guard #nativevoice #nativesign #3D etc. new techs. JUBO360 settled as high-level touchless featured with Smart360 technology.

Smart360 technology bringing High-pressure wash system, with sector nozzles on 360 spray arm to form a high-pressure water blade to clean vehicles (mini, sedans, SUV, MPV etc.) – Combined with functions of HP Chassis wash, HP 360 wash, multifoam, Pre-soak, rainwax, Dryer.

#### 360 Technology

The ultra-sophisticated JUBO360 arch control system drives quicker throughput and inspirit customers with its precise movements in the 360 wash processes.

The arch is able to rotate 360 degrees while simultaneously navigating around the vehicle. contouring the shape of different size of vehicles.