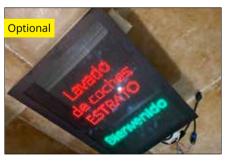

# Native voice indicator

Speaker with all languages: Welcome, Bienvenidos, Herzlich willkommen, Fáilte, Üdvözöljük, Vitajte, Bienvenu, Добре дошли, Добро пожаловать....

## Native LED indicator

LED screen with all languages: Welcome, Bienvenidos, Herzlich willkommen, Fáilte, Üdvözöljük, Vitajte, Bienvenu, Добре дошли, Добро пожаловать.

Osmossis

Reverse-osmotic system

Chassis wheel wash