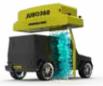

#### JUBO360 INTRO

JUBO360 comes with the latest technologies leading in car wash industry, with #touchless #presoak #hpwater #dryer #rainwax #led(optional) #spotless(optional) #chassiswash #wheelwash #bugprep(optional) #multifoam #360arm #360guard #nativevoice #nativesign #3D etc. new techs. JUBO360 settled as high-level touchless featured with Smart360 technology.

Smart360 technology bringing High-pressure wash system, with sector nozzles on 360 spray arm to form a high-pressure water blade to clean vehicles (mini, sedans, SUV, MPV etc.) – Combined with functions of HP Chassis wash, HP 360 wash, multifoam, Pre-soak, rainwax, Dryer.

#### 360 Technology

The ultra-sophisticated JUBO360 arch control system drives quicker throughput and inspirit customers with its precise movements in the 360 wash processes.

The arch is able to rotate 360 degrees while simultaneously navigating around the vehicle. contouring the shape of different size of vehicles.