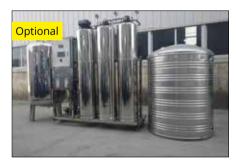

# **Spotless**

Rainny spotless osmotic water from bridge wax tube.

## Native LED indicator

LED screen with all languages: Welcome, Bienvenidos, Herzlich willkommen, Fáilte, Üdvözöljük, Vitajte, Bienvenu, Добре дошли, Добро пожаловать.

Osmossis

Reverse-osmotic system

Chassis wheel wash