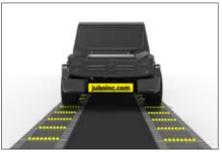

### **JUBO**®

Accellerate performance
Simple calm confident experience
No corrector
Fast conveying
Revenue creator
New-high level of car wash

Open entry
Open entry, easy and free to load cars

Full range
Full range, any size car or tire width

Fast voyage
Frequency variable controller accelerate the speed.

There is no gap on the ground, so people or vehicles can stand on the belt.

Seamless belt

Bright bay
Clear bright bay with JUBO belt conveyor
compatible to wash tunnel, ready to wash.