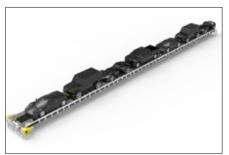

#### Plastic dual belt conveyor - DUPOW

#### Model: dupow, Type: Plastic belt conveyor for wash tunnel

#### \* Technology

DUPOW car wash tunnel plastic belt conveyor is an upgraded belt conveyor system leading in full flex express car wash systems. It comes with new technologies of #DirectDriven, #DuCoupling, #DuGuard, #DuSprocket, #DuTrack, #SelfClean, #SelfLube, #DuSpeed, #DuBlaster, #VFD, #PLC, #DirtWay for an innovative way to convey vehicles in harsh car wash environment.

Conveyor belts available in 600mm,700mm,800mm,900mm widths or customized width.

Conveyor belts colors are optional, standard in black and yellow, orange, yellow, blue, green or other RAL/PANTON colors are available.

Conveyor belts available in single lane or dual lane.

Conveyor includes belt sprockets and stainless-steel 304 hinge pins

Conveyor belts stud pusher are available space distance 500mm or other value in need.

Conveyor driving system available SD(standard-duty) single motor or HD((heavy-duty)) dual sides motor.

Conveyor forward speed adjustable adapt to wash tunnel brushes by control of VFD-panel.