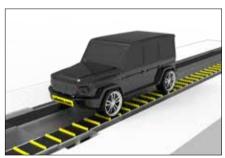

#### Plastic dual belt conveyor - DUPOW

#### Model: dupow, Type: Plastic belt conveyor for wash tunnel

#### \* Technology

DUPOW car wash tunnel plastic belt conveyor is an upgraded belt conveyor system leading in full flex express car wash systems. It comes with new technologies of #DirectDriven, #DuCoupling, #DuGuard, #DuSprocket, #DuTrack, #SelfClean, #SelfLube, #DuSpeed, #DuBlaster, #VFD, #PLC, #DirtWay for an innovative way to convey vehicles in harsh car wash environment.

#### \* Why DUPOW belt conveyor

20%+ efficiency compares to traditional steel chain conveyor

Couplings and plastic sprocket deployed in the conveyor system

3-layer support sturdy steel base

Hot galvanized steel 304 + Stainless steel material for harsh car wash environment