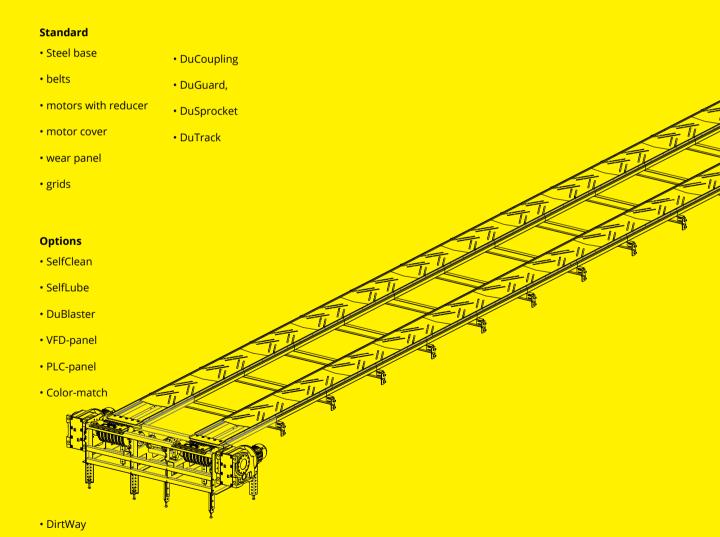

Conveyor belts available in 600mm,700mm,800mm,900mm widths or customized width.

Conveyor belts colors are optional, standard in black and yellow, orange, yellow, blue, green or other RAL/PANTON colors are available.

Conveyor belts available in single lane or dual lane.

Conveyor includes belt sprockets and stainless-steel 304 hinge pins

Conveyor belts stud pusher are available space distance 500mm or other value in need.

Conveyor driving system available SD(standard-duty) single motor or HD((heavy-duty)) dual sides motor.

Conveyor forward speed adjustable adapt to wash tunnel brushes by control of VFD-panel.