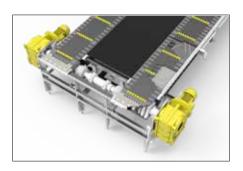

#### \* Technology

DUPOW car wash tunnel plastic belt conveyor is an upgraded belt conveyor system leading in full flex express car wash systems. It comes with new technologies of #DirectDriven, #DuCoupling, #DuGuard, #DuSprocket, #DuTrack, #SelfClean, #SelfLube, #DuSpeed, #DuBlaster, #VFD, #PLC, #DirtWay for an innovative way to convey vehicles in harsh car wash environment.

#### \* Why DUPOW belt conveyor

20%+ efficiency compares to traditional steel chain conveyor

Couplings and plastic sprocket deployed in the conveyor system

3-layer support sturdy steel base

Hot galvanized steel 304 + Stainless steel material for harsh car wash environment

Strong torque parameterized engine system offered to power on the system

Greaseless stainless-steel bearings applied in the system

Flat & seamless design to offer safe and unique urban visual car wash ground

### Technical data

| SD-Single           | value                 |
|---------------------|-----------------------|
| Belt type           | single                |
| Belt thickness      | 18mm                  |
| Hinge Pin Material  | Stainless steel 304   |
| Hinge Pin Diameter  | 5mm                   |
| Drive Type          | electric              |
| Drive Configuration | side motor with chain |
| Wear plate material | Stainless steel 304   |
| Support frame       | H-beam steel          |
| Frame material      | Hot galvanized steel  |
| Rinsing system      | Optional              |
| Lubricant system    | Optional              |
| Heat system         | Optional              |
| Dir extraction      | DirtWay               |

| SD-Dual             | value                |
|---------------------|----------------------|
| Belt type           | single               |
| Belt thickness      | 18mm                 |
| Hinge Pin Material  | Stainless steel 304  |
| Hinge Pin Diameter  | 5mm                  |
| Drive Type          | electric             |
| Drive Configuration | central motor        |
| Wear plate material | Stainless steel 304  |
| Support frame       | H-beam steel         |
| Frame material      | Hot galvanized steel |
| Rinsing system      | Optional             |
| Lubricant system    | Optional             |
| Heat system         | Optional             |
| Dir extraction      | DirtWay              |

| HD-Dual             | value                |
|---------------------|----------------------|
| Belt type           | single               |
| Belt thickness      | 30mm                 |
| Hinge Pin Material  | Stainless steel 304  |
| Hinge Pin Diameter  | 8mm                  |
| Drive Type          | electric             |
| Drive Configuration | dual side motor      |
| Wear plate material | Stainless steel 304  |
| Support frame       | H-beam steel         |
| Frame material      | Hot galvanized steel |
| Rinsing system      | Optional             |
| Lubricant system    | Optional             |
| Heat system         | Optional             |
| Dir extraction      | DirtWay              |