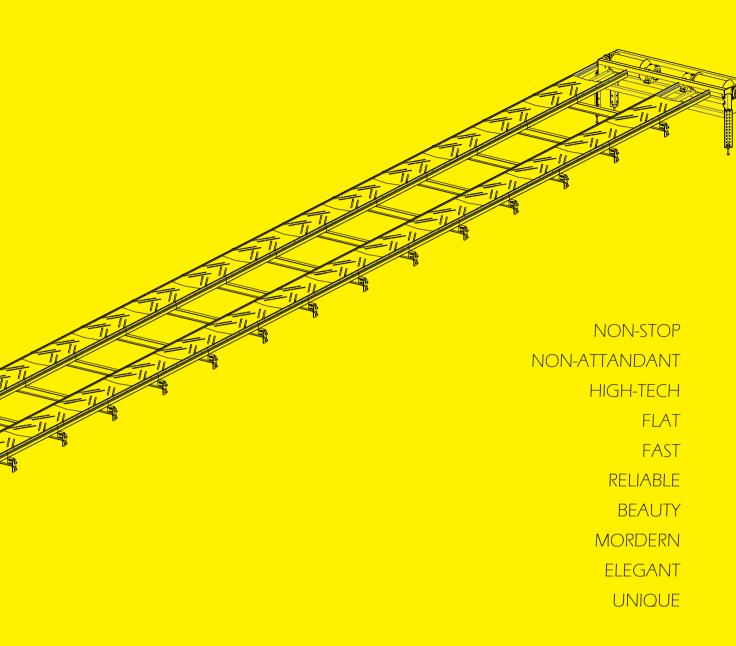

#### \* Simple

Simple design, simple structure, simple installation, only simple make it reliable, so simplicity is most important fact for a machine keep running non-stop.

## SIMPLE & POWERFUL TO ENJOY DUPOW PLASTIC BELT CONVEYOR