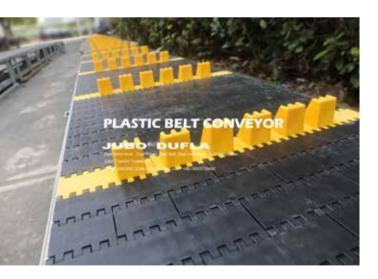

Conveyor belts available in 600mm,700mm,800mm,900mm widths or customized width.

Conveyor belts colors are optional, standard in black and yellow, orange, yellow, blue, green or other RAL/PANTON colors are available.

Conveyor belts available in single lane or dual lane.

Conveyor includes belt sprockets and stainless-steel 304 hinge pins

Conveyor belts stud pusher are available space distance 500mm or other value in need.

Conveyor driving system available SD(standard-duty) single motor or HD((heavy-duty)) dual sides motor.

Conveyor forward speed adjustable adapt to wash tunnel brushes by control of VFD-panel.