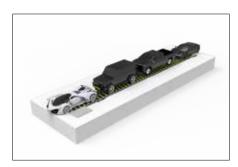

#### Plastic dual belt conveyor - DUPOW

#### Model: dupow, Type: Plastic belt conveyor for wash tunnel

#### \* Technology

DUPOW car wash tunnel plastic belt conveyor is an upgraded belt conveyor system leading in full flex express car wash systems. It comes with new technologies of #DirectDriven, #DuCoupling, #DuGuard, #DuSprocket, #DuTrack, #SelfClean, #SelfLube, #DuSpeed, #DuBlaster, #VFD, #PLC, #DirtWay for an innovative way to convey vehicles in harsh car wash environment.