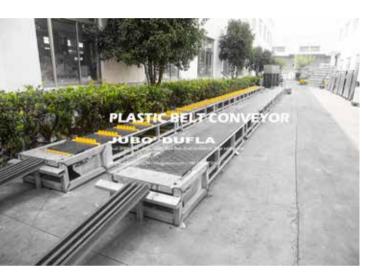

#### Plastic dual belt conveyor - DUPOW

#### Model: dupow, Type: Plastic belt conveyor for wash tunnel

#### \* Technology

DUPOW car wash tunnel plastic belt conveyor is an upgraded belt conveyor system leading in full flex express car wash systems. It comes with new technologies of #DirectDriven, #DuCoupling, #DuGuard, #DuSprocket, #DuTrack, #SelfClean, #SelfLube, #DuSpeed, #DuBlaster, #VFD, #PLC, #DirtWay for an innovative way to convey vehicles in harsh car wash environment.

#### \* Why DUPOW belt conveyor

20%+ efficiency compares to traditional steel chain conveyor

Couplings and plastic sprocket deployed in the conveyor system

3-layer support sturdy steel base

Hot galvanized steel 304 + Stainless steel material for harsh car wash environment