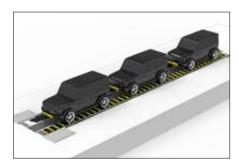

#### Plastic dual belt conveyor - DUPOW

#### Model: dupow, Type: Plastic belt conveyor for wash tunnel

#### \* Technology

DUPOW car wash tunnel plastic belt conveyor is an upgraded belt conveyor system leading in full flex express car wash systems. It comes with new technologies of #DirectDriven, #DuCoupling, #DuGuard, #DuSprocket, #DuTrack, #SelfClean, #SelfLube, #DuSpeed, #DuBlaster, #VFD, #PLC, #DirtWay for an innovative way to convey vehicles in harsh car wash environment.

Conveyor belts available in single lane or dual lane.

Conveyor includes belt sprockets and stainless-steel 304 hinge pins

Conveyor belts stud pusher are available space distance 500mm or other value in need.