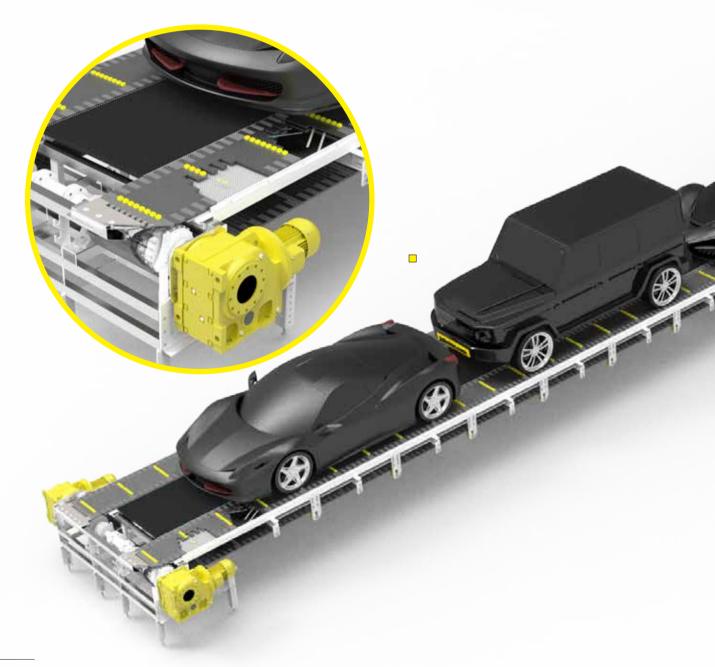

### **JUBO**®

Accellerate performance
Simple calm confident experience
No corrector
Fast conveying
Revenue creator
New-high level of car wash

Open entry
Open entry, easy and free to load cars

Full range
Full range, any size car or tire width

Free handle brake or turn wheels harmless to operation

Free handle

Contactless
Contactless to wheels or tires no damage

Smooth ride
Smooth ride no lurching or bumping

Neat queue

Express ride one car after another in neat queue

Fast voyage
Frequency variable controller accelerate the speed.

There is no gap on the ground, so people or vehicles can stand on the belt.

Seamless belt

Bright bay
Clear bright bay with JUBO belt conveyor
compatible to wash tunnel, ready to wash.

#### **INNOVATIVE CONVEYOR FOR CAR WASH SUCCESS**

20% extra efficiency

Open entry, easy and free to load cars

Confident entry
Full range, any size car or tire width

Abrasion resistance
Free handle brake or turn wheels harmless
to operation