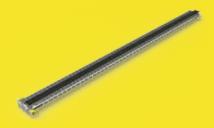

#### \* Technology

DUPOW car wash tunnel plastic belt conveyor is an upgraded belt conveyor system leading in full flex express car wash systems. It comes with new technologies of #DirectDriven, #DuCoupling, #DuGuard, #DuSprocket, #DuTrack, #SelfClean, #SelfLube, #DuSpeed, #DuBlaster, #VFD, #PLC, #DirtWay for an innovative way to convey vehicles in harsh car wash environment.

#### \* Why DUPOW belt conveyor

20%+ efficiency compares to traditional steel chain conveyor

Couplings and plastic sprocket deployed in the conveyor system

3-layer support sturdy steel base

Hot galvanized steel 304 + Stainless steel material for harsh car wash environment

Strong torque parameterized engine system offered to power on the system

Greaseless stainless-steel bearings applied in the system

Flat & seamless design to offer safe and unique urban visual car wash ground

Conveyor belts available in 600mm,700mm,800mm,900mm widths or customized width.

Conveyor belts colors are optional, standard in black and yellow, orange, yellow, blue, green or other RAL/PANTON colors are available.

Conveyor belts available in single lane or dual lane.

Conveyor includes belt sprockets and stainless-steel 304 hinge pins

Conveyor belts stud pusher are available space distance 500mm or other value in need.

Conveyor driving system available SD(standard-duty) single motor or HD((heavy-duty)) dual sides motor.

Conveyor forward speed adjustable adapt to wash tunnel brushes by control of VFD-panel.