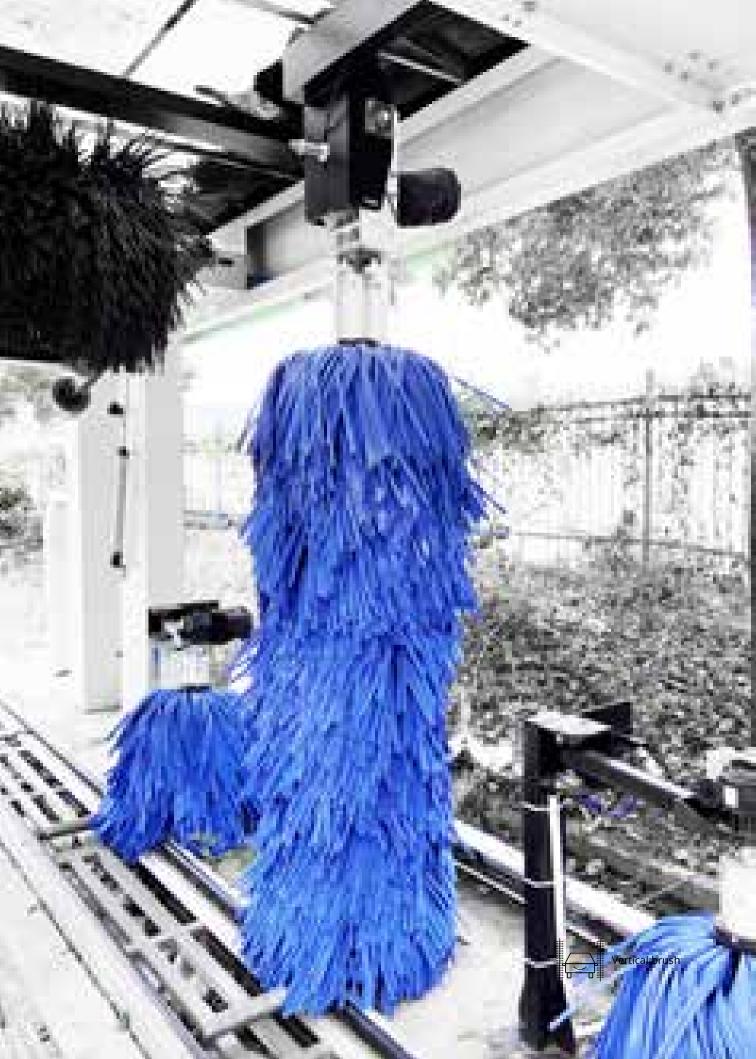

### Verticial brush

The lifted arm is able to deal with highest 2350mm vehicles fixed on a stable gantry with nozzle arrays spraying to the brushes, friction spinning 4pcs of brushes wash around the car. cleanness perfect!