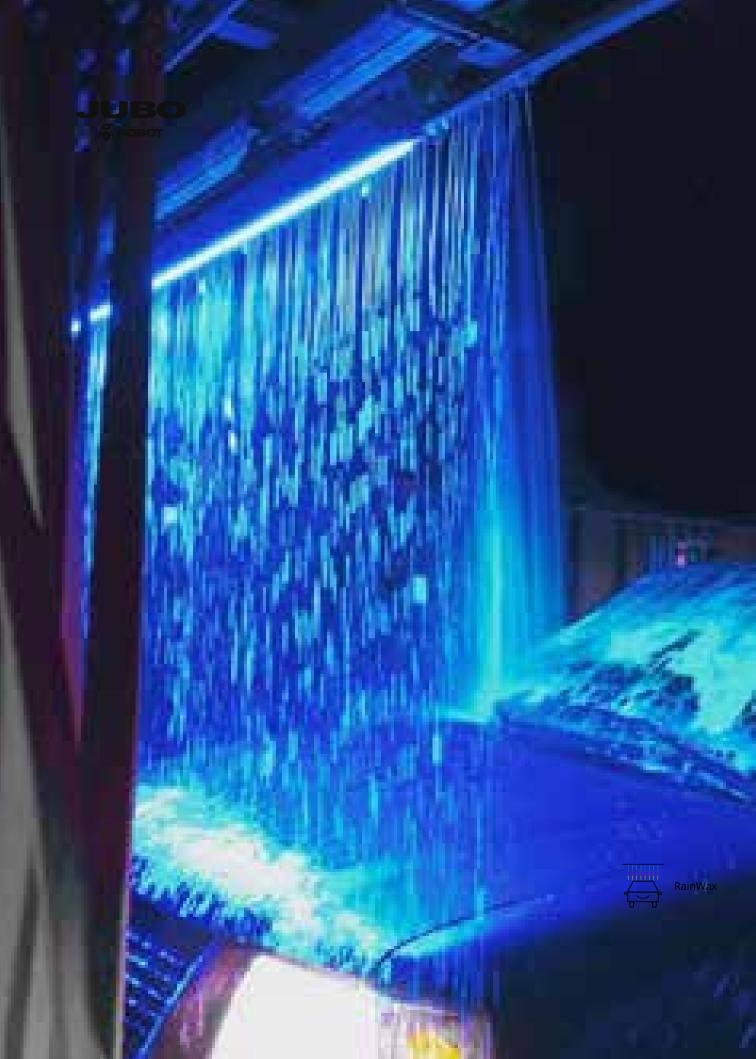

## Fancy-Lava

Illuminated HotWax lavafoam with grorious gorgeous fall put a sealant film on car paint to protect paint as well as attracting customers and entertaining the mordern car wash experience.

#### Rain-Wax

Rain-Wax is a synthetic hydrophobic surface-applied foam that forces water to bead and roll off of the car, often without needing wipers.

Rain-Wax consists mostly of something called Polydimethylsiloxane (PDMS). Try saying that five times fast (ba dum tss). The carbons in PDMS are non-polar, just like the carbons in oil. Rain-Wax used before dryer, so they are couple.

#### Lava-foam

High gloss sparkling lava-foam, excellent waterfall effect attract all customers in modern car wash industry.

Lava paint sealant process that delivers an unbeatable customer experience and visibly enhances the car's surface.

Perfect lava clearcoat produces rich purple foam for your car wash. This premium sealant is safe for use on exterior painted vehicle surfaces. High foaming and deep color.