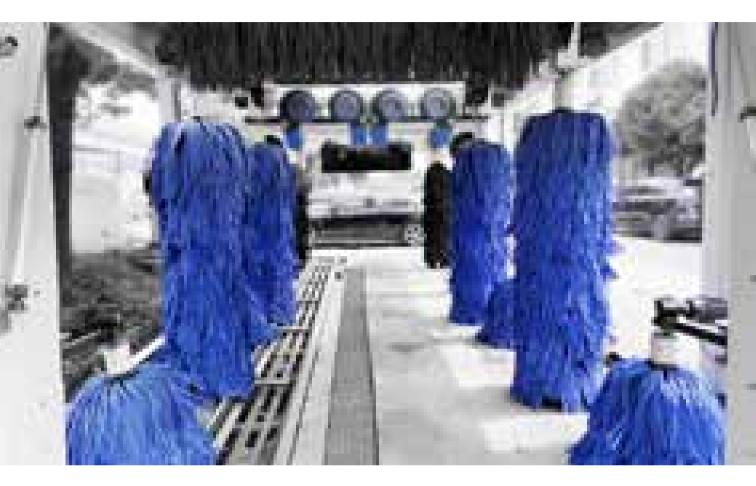

## WASH TUNNEL JUBO SHED #SOFTTOUCH BRUSH TECH ENSURE THE SATISFIED CLEANNESS

Top brush

Top brush for car roofing area cleaning. Height set to permit 2100mm vehicle height clearance, if 2350mm or higher.

### Side brush

Side brushes on both side to clean the low profile of the vehicle where is heavy dirty.

It also wash wheels again after wheelMaster, perfect match to clean wheels and low part.

### Verticial brush

The lifted arm is able to deal with highest 2350mm vehicles fixed on a stable gantry with nozzle arrays spraying to the brushes, friction spinning 4pcs of brushes wash around the car. cleanness perfect!

### Mitter curtain brush

Mitters is a generic term for car wash portals that are equipped with long textile strips that clean cars by rubbing.