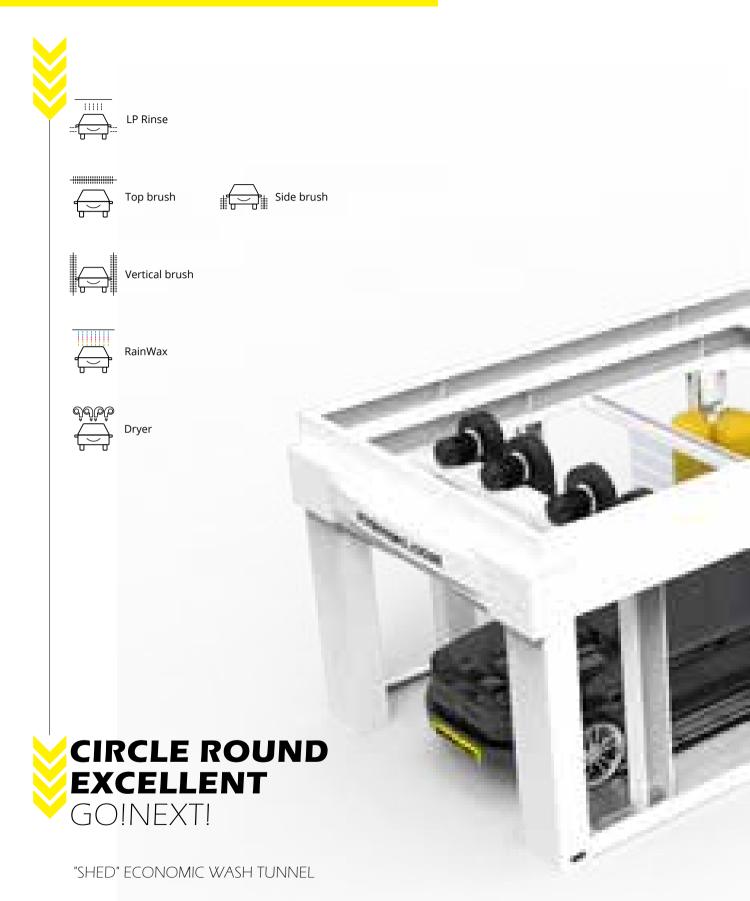

#### WHY JUBO SHED TUNNEL

SHED is famous as an Automatic car wash tunnel system with shed building-ready shelter, so it can be put indoor or outdoor, it can be exposed to sunshine in a public open square, with morden & compact frame structural design.

## Shed-ready

Compact & neat shed buildin for car wash system is included.

## JUBO

Centrifugal pump

Automatic car wash tunnel system - JUBO SHED Laser-cut steel sheet forming structrual frame Assemble the SHED TUNNEL like lego! compact! neat! flexible! extendable!