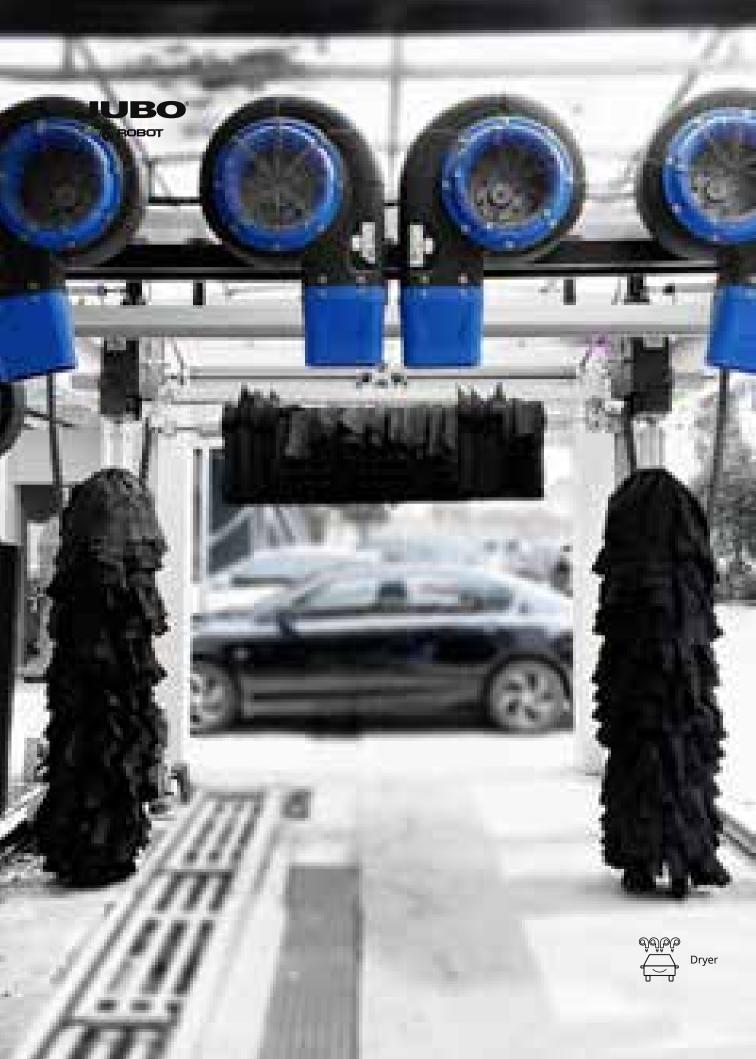

## WASH TUNNEL JUBO SHED #SOFTTOUCH BRUSH TECH ENSURE THE SATISFIED CLEANNESS

Top brush

Top brush for car roofing area cleaning. Height set to permit 2100mm vehicle height clearance, if 2350mm or higher.

### Side brush

Side brushes on both side to clean the low profile of the vehicle where is heavy dirty.

It also wash wheels again after wheelMaster, perfect match to clean wheels and low part.

### Verticial brush

The lifted arm is able to deal with highest 2350mm vehicles fixed on a stable gantry with nozzle arrays spraying to the brushes, friction spinning 4pcs of brushes wash around the car. cleanness perfect!

### WheelMaster

The WheelMaster push to brush the sticky grimes on the wheels, spinning brushes forwarding vehicles, with water attached on back of the brushes.

### Mitter curtain brush

Mitters is a generic term for car wash portals that are equipped with long textile strips that clean cars by rubbing.

## Polish brush

Polish brush used on the final step after dryer to make a clean dry car.

Suit for clients pursuing extrem dry result.