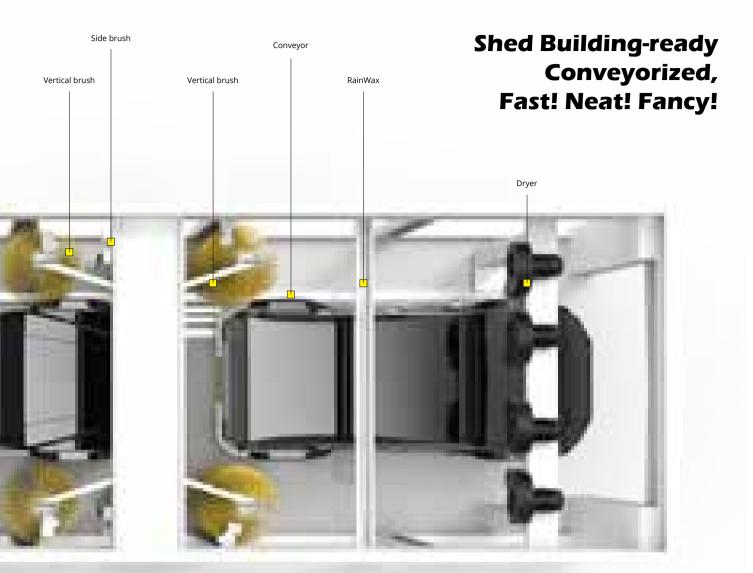

## WASH TUNNEL JUBO SHED #SOFTTOUCH BRUSH TECH ENSURE THE SATISFIED CLEANNESS

Top brush

Top brush for car roofing area cleaning. Height set to permit 2100mm vehicle height clearance, if 2350mm or higher.

### Side brush

Side brushes on both side to clean the low profile of the vehicle where is heavy dirty.

It also wash wheels again after wheelMaster, perfect match to clean wheels and low part.

### Verticial brush

The lifted arm is able to deal with highest 2350mm vehicles fixed on a stable gantry with nozzle arrays spraying to the brushes, friction spinning 4pcs of brushes wash around the car. cleanness perfect!

#### Conveyor

Conveyor steel made of hot dip galvanized steel, is often utilized in some of the harshest environments imaginable, yet it provides maintenance-free longevity for decades.

Strong torque designed to push more than 10 vehicles, so 3 vehicles can be easily loaded.

#### Dryer

Dryer material with 3types

1, plastic for beautiful and colorful appearance but it not good for outdoor uses exposure to the sunshine will shorten its lifespan. Plastic dryer is standard.

2, hot galvanized steel for common uses.