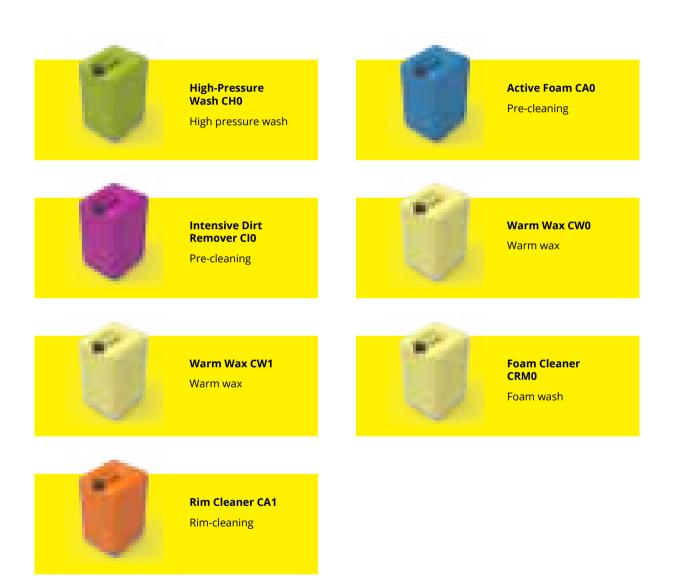

#### Rain-Wax

Rain-Wax is a synthetic hydrophobic surface-applied foam that forces water to bead and roll off of the car, often without needing wipers.

Rain-Wax consists mostly of something called Polydimethylsiloxane (PDMS). Try saying that five times fast (ba dum tss). The carbons in PDMS are non-polar, just like the carbons in oil. Rain-Wax used before dryer, so they are couple.

#### **HP-oscillating**

High pressure rinse around the car by 3 aggresive ramp equipped with columnar nozzle blasting as a pressurized water laser, water pressure reaches to 100-120bar equal to 1200-1750psi. Oscillating to cover the whole vehicle.

#### Lava-foam

High gloss sparkling lava-foam, excellent waterfall effect attract all customers in modern car wash industry.

Lava paint sealant process that delivers an unbeatable customer experience and visibly enhances the car's surface.

Perfect lava clearcoat produces rich purple foam for your car wash. This premium sealant is safe for use on exterior painted vehicle surfaces. High foaming and deep color.

#### Wheel-chem

Wheel-chem is a solvent to clean the wheels and rims, also called rim-cleaner.

Spray to the wheel by side nozzles before wheelMaster engaged.

Deep cleaning the wheel metal hub.

#### Multi-foam

Multi channels for foaming, applied by both sides, with tri-color will be beautiful to make colorful foam bubbles on paint.

Popular apply UV protectant foam an extra layer of silicone-based protection paint.

#### Prep

An extra bug-prep chemical applied will remove bugs in front of car or only HP rinse.

severe bug-prep for an immaculate shine, the bug prep is a great option to clean your car front area.

HP prep is another option without chemical.