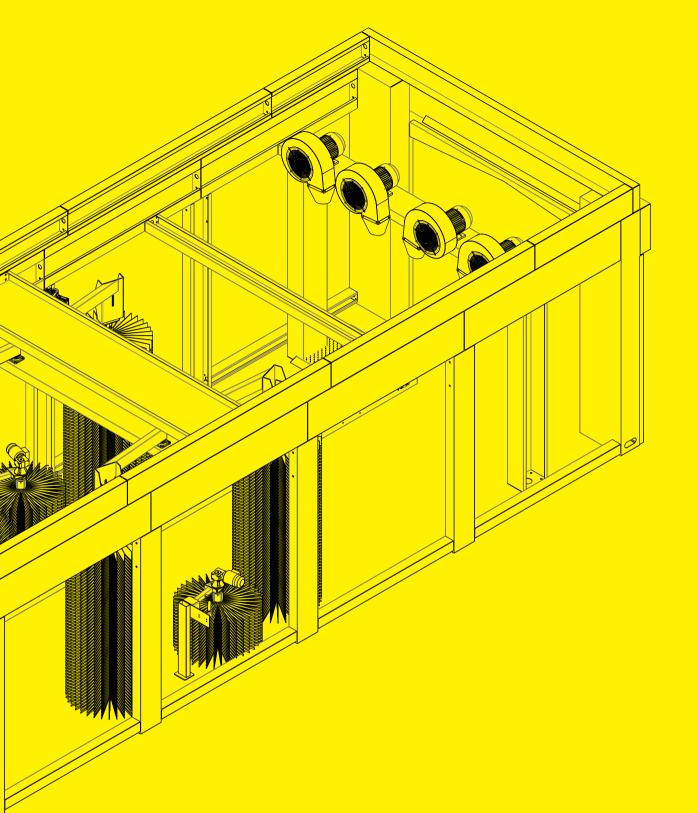

## JUBO

Centrifugal pump

Automatic car wash tunnel system - JUBO SHED Laser-cut steel sheet forming structrual frame Assemble the SHED TUNNEL like lego! compact! neat! flexible! extendable!

### WASH TUNNEL JUBO SHED CONPONENTS