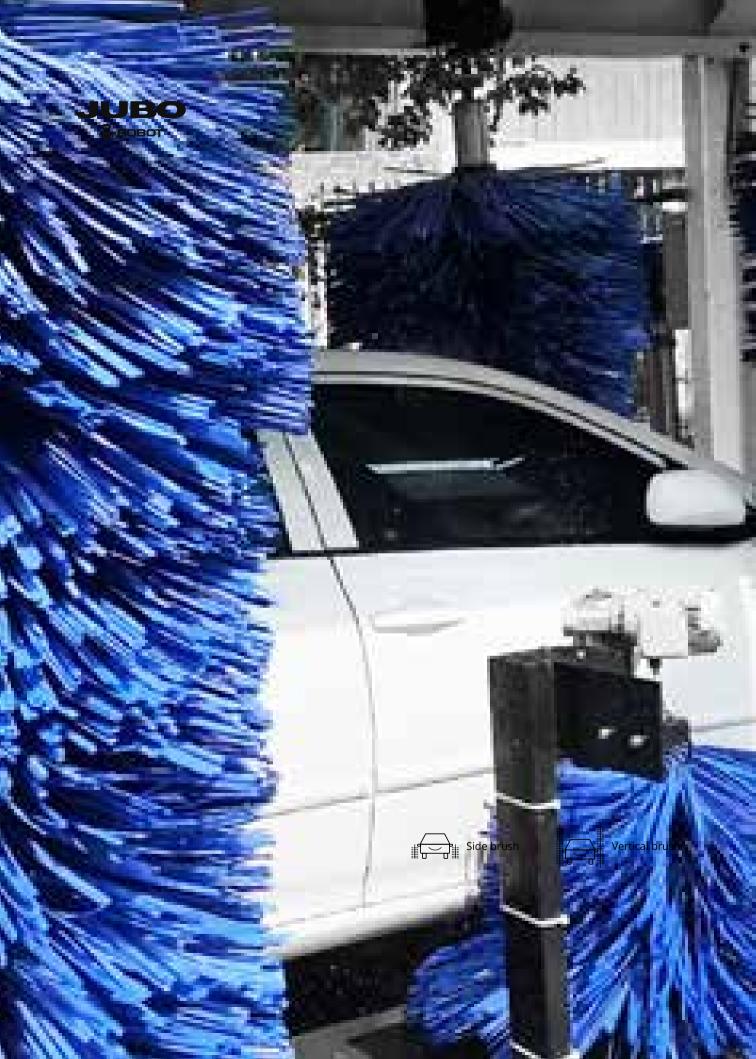

## WASH TUNNEL JUBO SHED #SOFTTOUCH BRUSH TECH ENSURE THE SATISFIED CLEANNESS

Top brush

Top brush for car roofing area cleaning. Height set to permit 2100mm vehicle height clearance, if 2350mm or higher.

### Side brush

Side brushes on both side to clean the low profile of the vehicle where is heavy dirty.

It also wash wheels again after wheelMaster, perfect match to clean wheels and low part.

### Verticial brush

The lifted arm is able to deal with highest 2350mm vehicles fixed on a stable gantry with nozzle arrays spraying to the brushes, friction spinning 4pcs of brushes wash around the car. cleanness perfect!