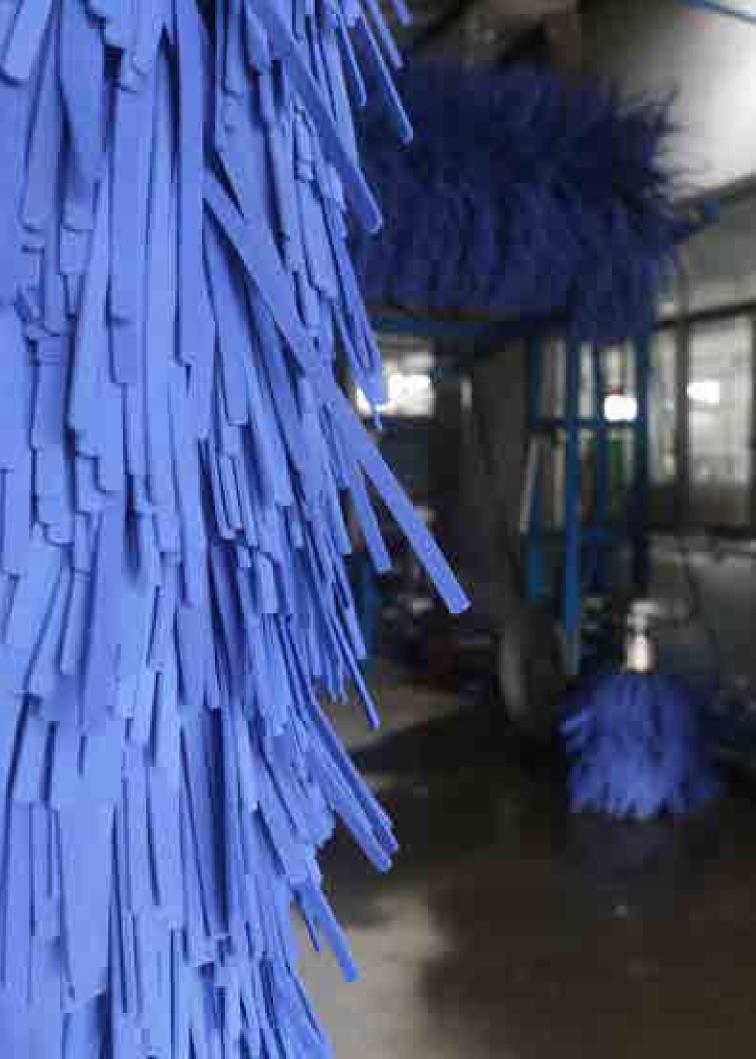

#### WASH TUNNEL JUBO ECO #SOFTTOUCH BRUSH TECH ENSURE THE SATISFIED CLEANNESS

#### Mitter curtain brush

Mitters is a generic term for car wash portals that are equipped with long textile strips that clean cars by rubbing.