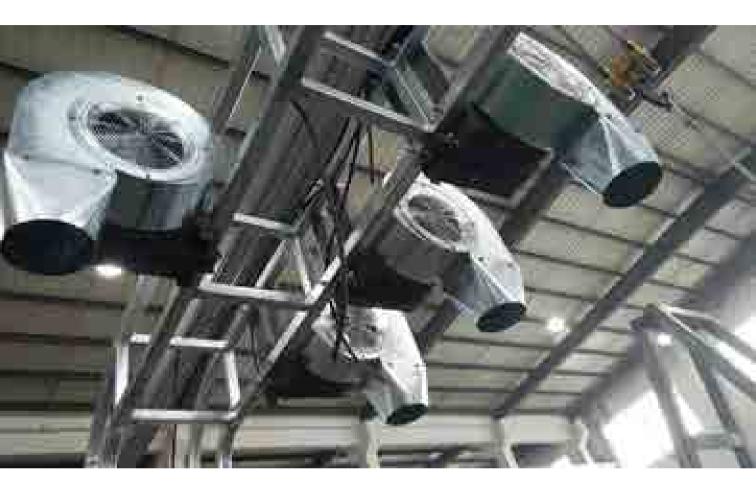

#### HP-oscillating

High pressure rinse around the car by 3 aggresive ramp equipped with columnar nozzle blasting as a pressurized water laser, water pressure reaches to 100-120bar equal to 1200-1750psi. Oscillating to cover the whole vehicle.

#### Lava-foam

High gloss sparkling lava-foam, excellent waterfall effect attract all customers in modern car wash industry.

Lava paint sealant process that delivers an unbeatable customer experience and visibly enhances the car's surface.

Perfect lava clearcoat produces rich purple foam for your car wash. This premium sealant is safe for use on exterior painted vehicle surfaces. High foaming and deep color.

#### Rain-Wax

Rain-Wax is a synthetic hydrophobic surface-applied foam that forces water to bead and roll off of the car, often without needing wipers.

Rain-Wax consists mostly of something called Polydimethylsiloxane (PDMS). Try saying that five times fast (ba dum tss). The carbons in PDMS are non-polar, just like the carbons in oil. Rain-Wax used before dryer, so they are couple.

#### Wheel-chem

Wheel-chem is a solvent to clean the wheels and rims, also called rim-cleaner.

Spray to the wheel by side nozzles before wheelMaster engaged.

Deep cleaning the wheel metal hub.

#### Multi-foam

Multi channels for foaming, applied by both sides, with tri-color will be beautiful to make colorful foam bubbles on paint.

Popular apply UV protectant foam an extra layer of silicone-based protection paint.

#### Prep

An extra bug-prep chemical applied will remove bugs in front of car or only HP rinse.

severe bug-prep for an immaculate shine, the bug prep is a great option to clean your car front area.

HP prep is another option without chemical.