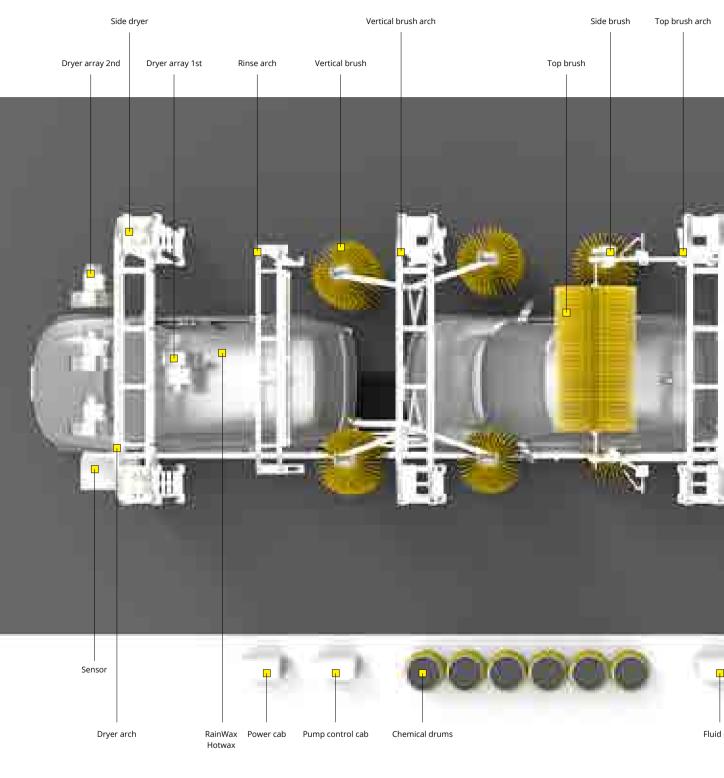

#### Modular wash tunnel system - JUBO ECO

Assemble the arch like lego!

#### Side brush

Side brushes on both side to clean the low profile of the vehicle where is heavy dirty.

It also wash wheels again after wheelMaster, perfect match to clean wheels and low part.

#### Verticial brush

The lifted arm is able to deal with highest 2350mm vehicles fixed on a stable gantry with nozzle arrays spraying to the brushes, friction spinning 4pcs of brushes wash around the car. cleanness perfect!

#### Top brush

Top brush for car roofing area cleaning. Height set to permit 2100mm vehicle height clearance, if 2350mm or higher.

#### Dryer

Dryer material with 3types

1, plastic for beautiful and colorful appearance but it not good for outdoor uses exposure to the sunshine will shorten its lifespan.

2, hot galvanized steel for common uses.

#### **BOOST DRYERS**

Plastic dryer plastic for beautiful and colorful

appearance but it not good for outdoor uses exposure to the sunshine will shorten its lifespan.

#### Galvanized steel dryer

Hot galvanzed steel dryer can be used in most touch situation even can expose to the sunshine.

the corrosion resistance of hot-dip galvanizing varies according to its surrounding environments, but generally corrodes at a rate of 1/30 of bare steel in the same environment.

#### Stainless steel#304 dryer

High-end material for stainless steel #304 is perfect to use in car wash industry.

Dryer impeller stainless steel #304!

Dryer drum stainless steel #304!

Dryer nozzle stainless steel #304!