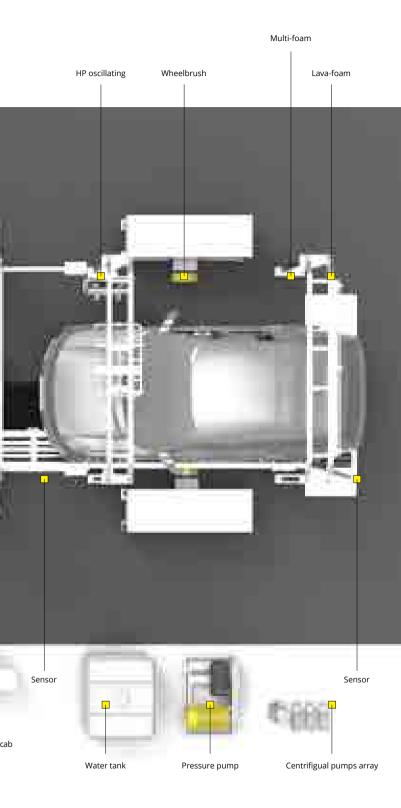

#### HP-oscillating

High pressure rinse around the car by 3 aggresive ramp equipped with columnar nozzle blasting as a pressurized water laser, water pressure reaches to 100-120bar equal to 1200-1750psi. Oscillating to cover the whole vehicle.

Chassis wash nozzles under ground to wash the underbody

HP is the most important key to clean car.

#### Lava-foam

High gloss sparkling lava-foam, excellent waterfall effect attract all customers in modern car wash industry.

Lava paint sealant process that delivers an unbeatable customer experience and visibly enhances the car's surface.

Perfect lava clearcoat produces rich purple foam for your car wash. This premium sealant is safe for use on exterior painted vehicle surfaces. High foaming and deep color.

#### Multi-foam

Multi channels for foaming, applied by both sides, with tri-color will be beautiful to make colorful foam bubbles on paint.

Popular apply UV protectant foam an extra layer of silicone-based protection paint.

Multi channel support with various dosing pumps so it accept multi chemicals.

#### WheelMaster

The WheelMaster put on both sides to deal with the sticky grimes on the wheels, spinning brushes forwarding with the vehicles so the clean the wheels, with water attached on back of the brushes.

Precise and fast cleanning the wheels.