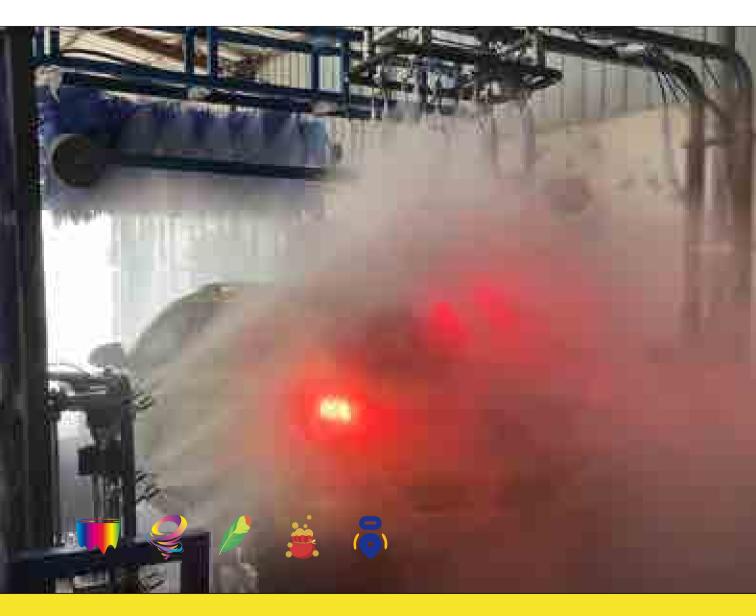

#### WHY JUBO WASH TUNNEL

Excellent king, Flexible, High pressure water, Automatic car wash tunnel with lavafoam.

JUBO ECO WASH TUNNEL FULL AUTOMATIC CAR WASH MACHINE boost your revenue growth!

#### KEY FEATUKey features

Automatic wash tunnel with standard 9 brushes allow 3 cars washing in tunnel Synchronously, fastest 1 minute to finish all washing steps per car wash. 0.1KWH power and 200L for each wash means high return on investment, capacity of wash 1000+ cars per day non-stop for WASH TUNNEL AUTOMATIC CAR WASH MACHINE.