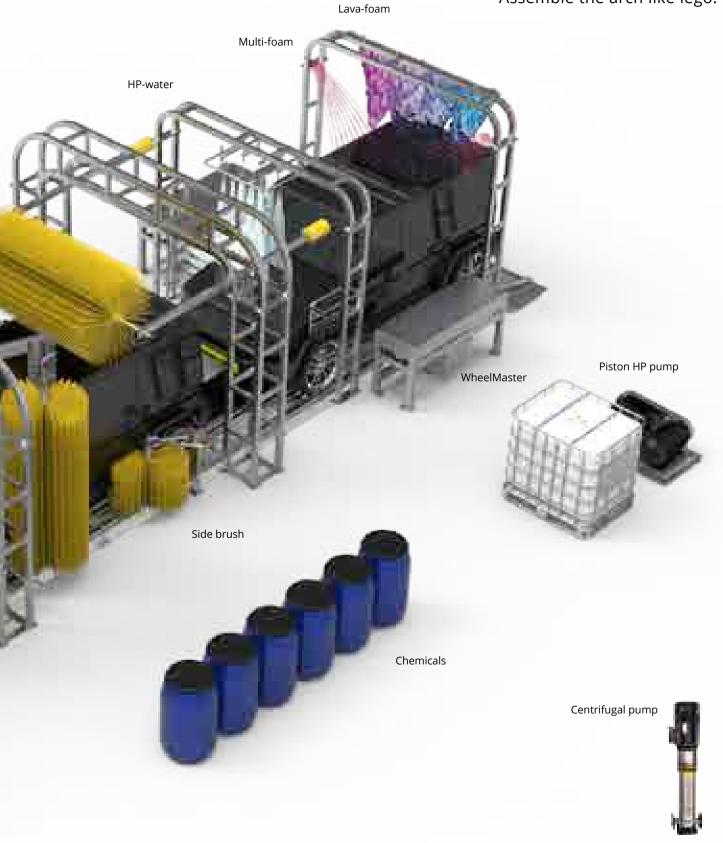

#### Prep

An extra bug-prep chemical applied will remove bugs in front of car or only HP rinse.

severe bug-prep for an immaculate shine, the bug prep is a great option to clean your car front area.

HP prep is another option without chemical.