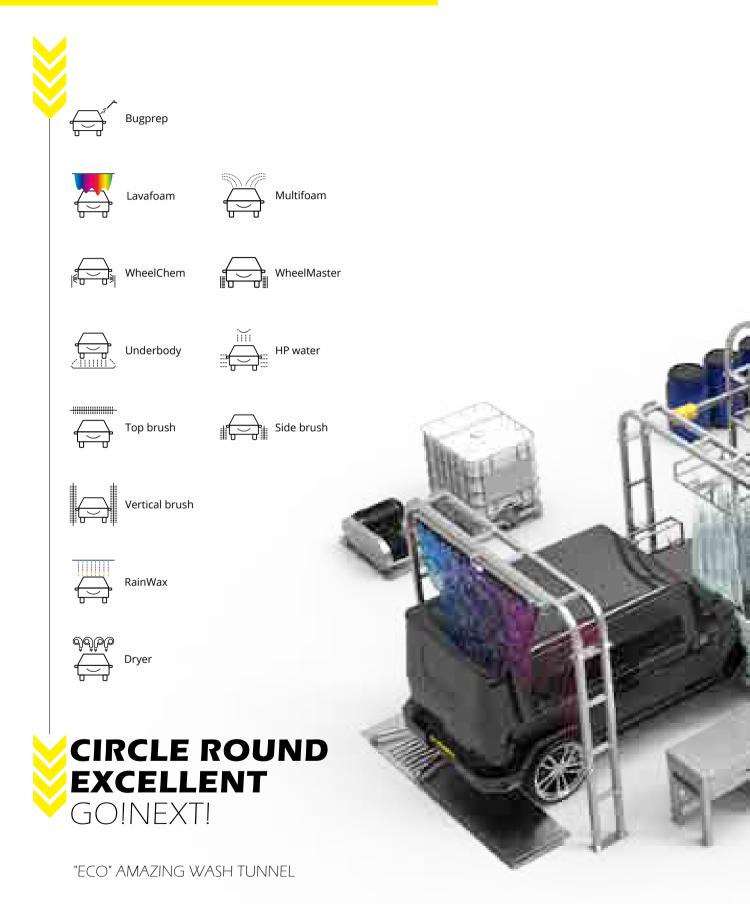

#### EQUIPMENT OVERVIEW

- 2 EQUIPMENT OVERVIEW
- 3 WHY JUBO WASH TUNNEL
- 3 KEY FEATUKey features
- 4 ECO OVERVIEW

- 6 FOAM & CHEMICALS
- 8 BRUSHES
- 10 MATERIAL
- 12 COMPONENTS
- 14 BOOST DRYERS

- 16 WASHING STEPS
- 18 SPECIFICATIONS
- 20 STANDARD&OPTIONS
- 22 MATERIAL
- 24 CLEANING AGENT

#### WHY JUBO WASH TUNNEL

Excellent king, Flexible, High pressure water, Automatic car wash tunnel with lavafoam.

JUBO ECO WASH TUNNEL FULL AUTOMATIC CAR WASH MACHINE boost your revenue growth!

#### KEY FEATUKey features

Automatic wash tunnel with standard 9 brushes allow 3 cars washing in tunnel Synchronously, fastest 1 minute to finish all washing steps per car wash. 0.1KWH power and 200L for each wash means high return on investment, capacity of wash 1000+ cars per day non-stop for WASH TUNNEL AUTOMATIC CAR WASH MACHINE.

#### Modular wash tunnel system - JUBO ECO

Assemble the arch like lego!