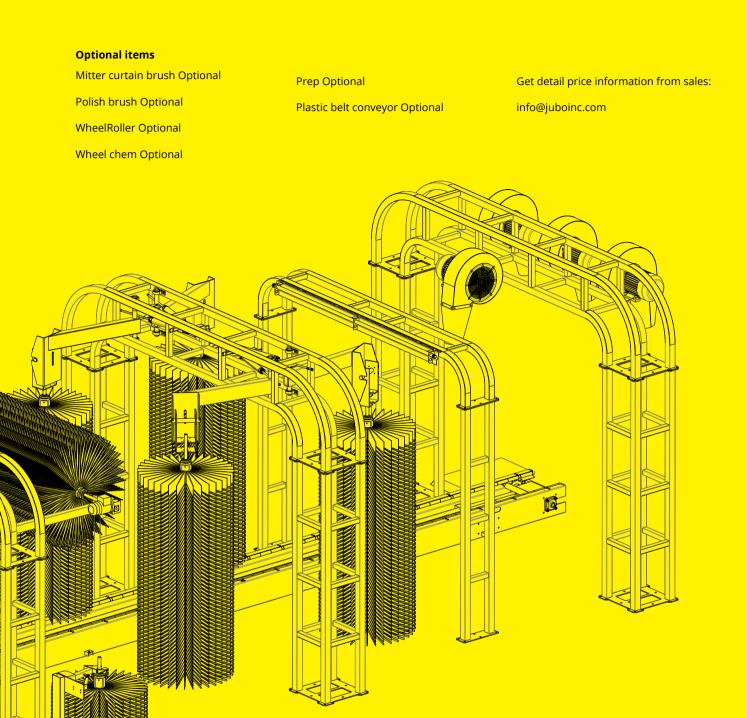

#### Mitter curtain brush

Mitters is a generic term for car wash portals that are equipped with long textile strips that clean cars by rubbing.

#### Polish brush

Polish brush used on the final step after dryer to make a clean dry car.

Suit for clients pursuing extrem dry result.

#### WheelRoller

Wheel roller laid on the ground pushing to the wheel and tyre so to brush and clean the wheels and tyre. Reliable!

B)

1.00

p brush

Vertical brush

#### Modular wash tunnel system - JUBO ECO

Assemble the arch like lego!