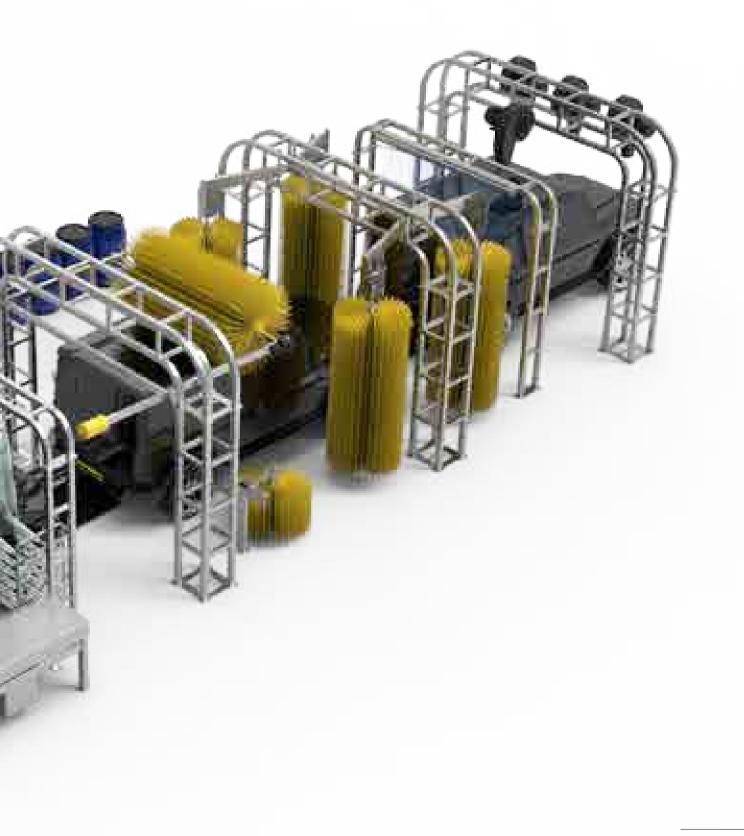

#### Modular wash tunnel system - JUBO ECO

Assemble the arch like lego!

#### WASH TUNNEL JUBO ECO #SOFTTOUCH BRUSH TECH ENSURE THE SATISFIED CLEANNESS

#### WASH TUNNEL JUBO ECO CONPONENTS