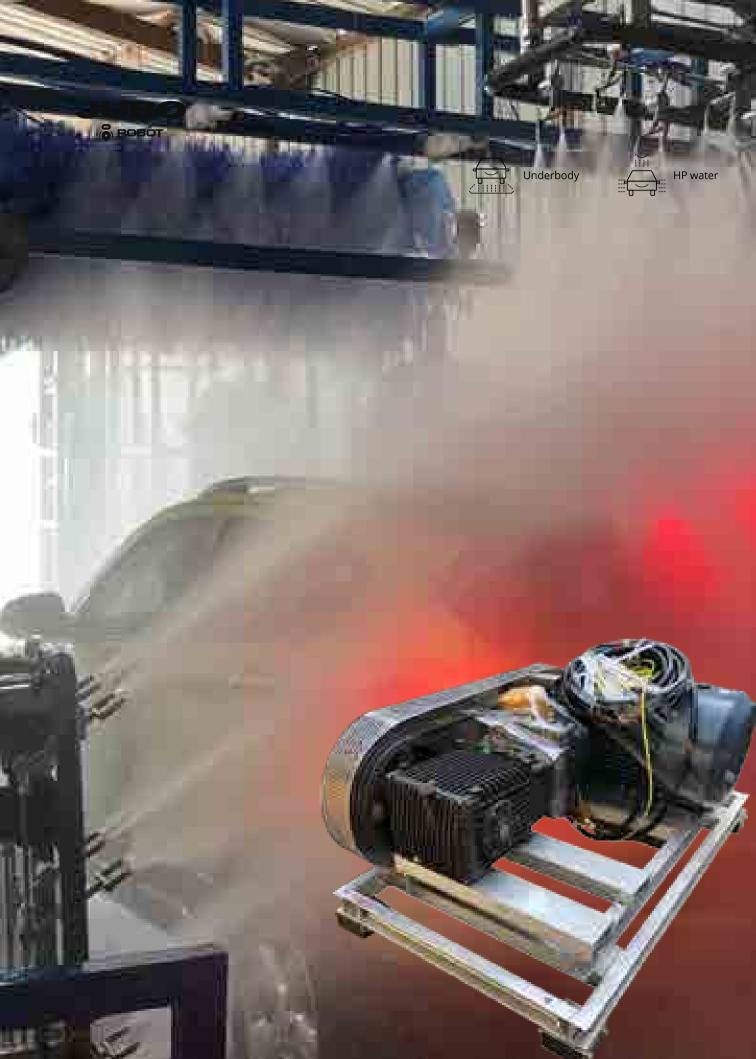

#### HP-oscillating

High pressure rinse around the car by 3 aggresive ramp equipped with columnar nozzle blasting as a pressurized water laser, water pressure reaches to 100-120bar equal to 1200-1750psi. Oscillating to cover the whole vehicle.

Chassis wash nozzles under ground to wash the underbody

HP is the most important key to clean car.