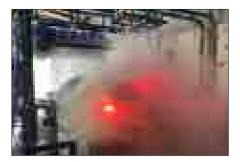

#### Lava-foam

High gloss sparkling lava-foam, excellent waterfall effect attract all customers in modern car wash industry.

Lava paint sealant process that delivers an unbeatable customer experience and visibly enhances the car's surface.

Perfect lava clearcoat produces rich purple foam for your car wash. This premium sealant is safe for use on exterior painted vehicle surfaces. High foaming and deep color.