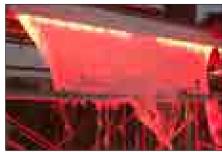

#### Multi-foam

Multi channels for foaming, applied by both sides, with tri-color will be beautiful to make colorful foam bubbles on paint.

Popular apply UV protectant foam an extra layer of silicone-based protection paint.

Multi channel support with various dosing pumps so it accept multi chemicals.