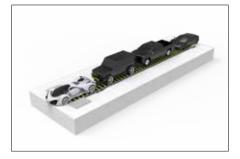

Conveyor belts available in single lane or dual lane.

Conveyor includes belt sprockets and stainless-steel 304 hinge pins

Conveyor belts stud pusher are available space distance 500mm or other value in need.

### \* Integration

JUBO DUFLA belt conveyor system ready to be integrated to full flex express wash tunnel with chassis(underbody) wash unit, wheel wash unit, bug prep, pre-soak, lava-foam, multi-foam,HP water, RainWax, dryer, spotless.