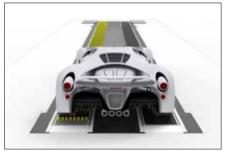

Open entrance. flat conveyor so that you will always feel safely loaded before the car wash begins.

JUBO dual belt conveyor is perfect for large vehicles or hand washing / detailing applications. The extra wide conveyor belt makes loading easy and provides extra space for staff members to stand during service multiple cars can be stacked closely on the belt in the same tunnel, maximizing service speed and minimizing space used.

Conveyor belts available in single lane or dual lane.

Conveyor includes belt sprockets and stainless-steel 304 hinge pins

Conveyor belts stud pusher are available space distance 500mm or other value in need.