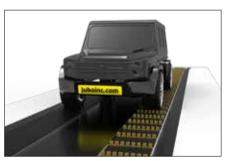

#### \* Technology

DUFLA car wash tunnel plastic belt conveyor is designed to offer an innovative way to convey vehicles in corrosive car wash environment, it usually deployed in full flex express car wash sites.

It's so easy you can self-load! Glide into the tunnel and put your car onto the belt conveyor, sit back and prepare for car wash!

No rails! Each one of the belts are wide. No more stress about scratched wheels, alignment issues, or scuffed tires.

Open entrance. flat conveyor so that you will always feel safely loaded before the car wash begins.

JUBO dual belt conveyor is perfect for large vehicles or hand washing / detailing applications. The extra wide conveyor belt makes loading easy and provides extra space for staff members to stand during service multiple cars can be stacked closely on the belt in the same tunnel, maximizing service speed and minimizing space used.