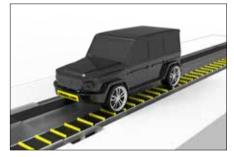

It's so easy you can self-load! Glide into the tunnel and put your car onto the belt conveyor, sit back and prepare for car wash!

No rails! Each one of the belts are wide. No more stress about scratched wheels, alignment issues, or scuffed tires.

Open entrance. flat conveyor so that you will always feel safely loaded before the car wash begins.

JUBO dual belt conveyor is perfect for large vehicles or hand washing / detailing applications. The extra wide conveyor belt makes loading easy and provides extra space for staff members to stand during service multiple cars can be stacked closely on the belt in the same tunnel, maximizing service speed and minimizing space used.