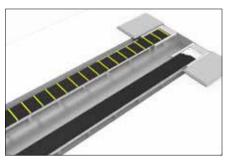

#### \* Benefit

Conveyor belts available in 600mm,700mm,800mm,900mm widths or customized width.

Conveyor belts colors are optional, standard in black and yellow, orange, yellow, blue, green or other RAL/PANTON colors are available.

Conveyor belts available in single lane or dual lane.

Conveyor includes belt sprockets and stainless-steel 304 hinge pins

Conveyor belts stud pusher are available space distance 500mm or other value in need.