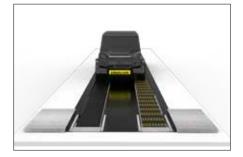

#### \* Benefit

Conveyor belts available in 600mm,700mm,800mm,900mm widths or customized width.

Conveyor belts colors are optional, standard in black and yellow, orange, yellow, blue, green or other RAL/PANTON colors are available.

Conveyor belts available in single lane or dual lane.

Conveyor includes belt sprockets and stainless-steel 304 hinge pins

Conveyor belts stud pusher are available space distance 500mm or other value in need.