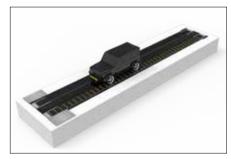

It's so easy you can self-load! Glide into the tunnel and put your car onto the belt conveyor, sit back and prepare for car wash!

No rails! Each one of the belts are wide. No more stress about scratched wheels, alignment issues, or scuffed tires.

Open entrance. flat conveyor so that you will always feel safely loaded before the car wash begins.

JUBO dual belt conveyor is perfect for large vehicles or hand washing / detailing applications. The extra wide conveyor belt makes loading easy and provides extra space for staff members to stand during service multiple cars can be stacked closely on the belt in the same tunnel, maximizing service speed and minimizing space used.

Open entry Open entry, easy and free to load cars

**Full range** Full range, any size car or tire width

Free handle Free handle brake or turn wheels harmless to operation

Contactless Contactless to wheels or tires no damage