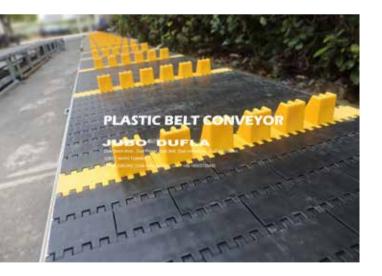

### **PLASTIC SILENT FLAT SELF-LUBRICANT**

JUBO® PLASTIC BELT CONVEYOR - DUFLA

Dufla means dual flat

JIAXING JUBO CO LTD | www.juboinc.com | Vehicle Wash System Manufacturer Ver 2022.09

- 2 CONVEYOR OVERVIEW
- 3 WHY JUBO DUFLA
- 4 ROPRE OVERVIEW
- 6 EXPERIENCE
- 7 FEATURES
- 8 SPECIFICATIONS
- 2 Ver 2022.09

### Plastic dual belt conveyor - DUFLA

#### \* Technology

DUFLA car wash tunnel plastic belt conveyor is designed to offer an innovative way to convey vehicles in corrosive car wash environment, it usually deployed in full flex express car wash sites.

It's so easy you can self-load! Glide into the tunnel and put your car onto the belt conveyor, sit back and prepare for car wash!

No rails! Each one of the belts are wide. No more stress about scratched wheels, alignment issues, or scuffed tires.

Open entrance. flat conveyor so that you will always feel safely loaded before the car wash begins.

JUBO dual belt conveyor is perfect for large vehicles or hand washing / detailing applications. The extra wide conveyor belt makes loading easy and provides extra space for staff members to stand during service multiple cars can be stacked closely on the belt in the same tunnel, maximizing service speed and minimizing space used.