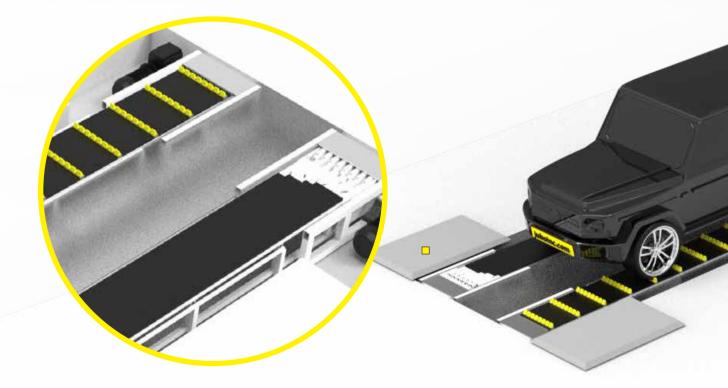

#### \* Technology

DUFLA car wash tunnel plastic belt conveyor is designed to offer an innovative way to convey vehicles in corrosive car wash environment, it usually deployed in full flex express car wash sites.

It's so easy you can self-load! Glide into the tunnel and put your car onto the belt conveyor, sit back and prepare for car wash!

No rails! Each one of the belts are wide. No more stress about scratched wheels, alignment issues, or scuffed tires.

Open entrance. flat conveyor so that you will always feel safely loaded before the car wash begins.

JUBO dual belt conveyor is perfect for large vehicles or hand washing / detailing applications. The extra wide conveyor belt makes loading easy and provides extra space for staff members to stand during service multiple cars can be stacked closely on the belt in the same tunnel, maximizing service speed and minimizing space used.

#### \* Benefit

Conveyor belts available in 600mm,700mm,800mm,900mm widths or customized width.

Conveyor belts colors are optional, standard in black and yellow, orange, yellow, blue, green or other RAL/PANTON colors are available.

Conveyor belts available in single lane or dual lane.

Conveyor includes belt sprockets and stainless-steel 304 hinge pins

Conveyor belts stud pusher are available space distance 500mm or other value in need.

Conveyor driving system available SD(standard-duty) single motor or HD((heavy-duty)) dual sides motor.

Conveyor forward speed adjustable adapt to wash tunnel brushes by control of VFD-panel.