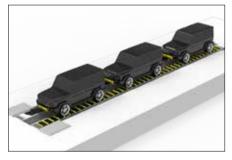

Open entrance. flat conveyor so that you will always feel safely loaded before the car wash begins.

JUBO dual belt conveyor is perfect for large vehicles or hand washing / detailing applications. The extra wide conveyor belt makes loading easy and provides extra space for staff members to stand during service multiple cars can be stacked closely on the belt in the same tunnel, maximizing service speed and minimizing space used.

### \* Integration

JUBO DUFLA belt conveyor system ready to be integrated to full flex express wash tunnel with chassis(underbody) wash unit, wheel wash unit, bug prep, pre-soak, lava-foam, multi-foam,HP water, RainWax, dryer, spotless.