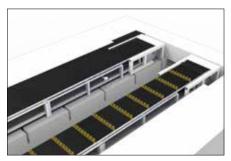

#### \* Benefit

Conveyor belts available in 600mm,700mm,800mm,900mm widths or customized width.

Conveyor belts colors are optional, standard in black and yellow, orange, yellow, blue, green or other RAL/PANTON colors are available.

Conveyor belts available in single lane or dual lane.

Conveyor includes belt sprockets and stainless-steel 304 hinge pins

Conveyor belts stud pusher are available space distance 500mm or other value in need.

Conveyor driving system available SD(standard-duty) single motor or HD((heavy-duty)) dual sides motor.

Conveyor forward speed adjustable adapt to wash tunnel brushes by control of VFD-panel.