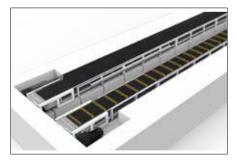

### Plastic dual belt conveyor - DUFLA

#### Model: dufla, Type: Plastic belt conveyor for wash tunnel

#### \* Technology

DUFLA car wash tunnel plastic belt conveyor is designed to offer an innovative way to convey vehicles in corrosive car wash environment, it usually deployed in full flex express car wash sites.

It's so easy you can self-load! Glide into the tunnel and put your car onto the belt conveyor, sit back and prepare for car wash!

No rails! Each one of the belts are wide. No more stress about scratched wheels, alignment issues, or scuffed tires.

Open entrance. flat conveyor so that you will always feel safely loaded before the car wash begins.

JUBO dual belt conveyor is perfect for large vehicles or hand washing / detailing applications. The extra wide conveyor belt makes loading easy and provides extra space for staff members to stand during service multiple cars can be stacked closely on the belt in the same tunnel, maximizing service speed and minimizing space used.