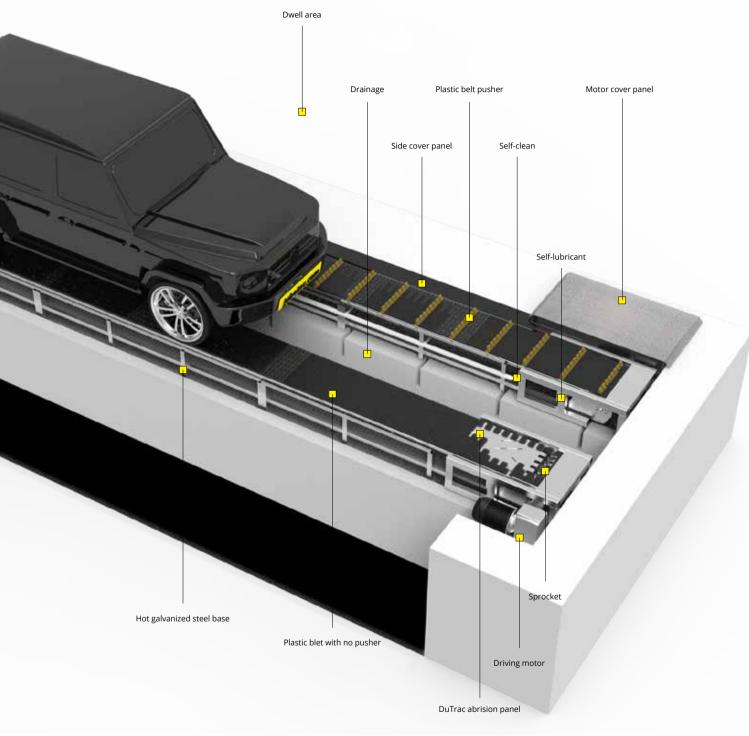

#### \* Technology

DUFLA car wash tunnel plastic belt conveyor is designed to offer an innovative way to convey vehicles in corrosive car wash environment, it usually deployed in full flex express car wash sites.

It's so easy you can self-load! Glide into the tunnel and put your car onto the belt conveyor, sit back and prepare for car wash!

No rails! Each one of the belts are wide. No more stress about scratched wheels, alignment issues, or scuffed tires.

Open entrance. flat conveyor so that you will always feel safely loaded before the car wash begins.

JUBO dual belt conveyor is perfect for large vehicles or hand washing / detailing applications. The extra wide conveyor belt makes loading easy and provides extra space for staff members to stand during service multiple cars can be stacked closely on the belt in the same tunnel, maximizing service speed and minimizing space used.

#### \* Benefit

Conveyor belts available in 600mm,700mm,800mm,900mm widths or customized width.

Conveyor belts colors are optional, standard in black and yellow, orange, yellow, blue, green or other RAL/PANTON colors are available.

Conveyor belts available in single lane or dual lane.

Conveyor includes belt sprockets and stainless-steel 304 hinge pins

Conveyor belts stud pusher are available space distance 500mm or other value in need.

Conveyor driving system available SD(standard-duty) single motor or HD((heavy-duty)) dual sides motor.

Conveyor forward speed adjustable adapt to wash tunnel brushes by control of VFD-panel.