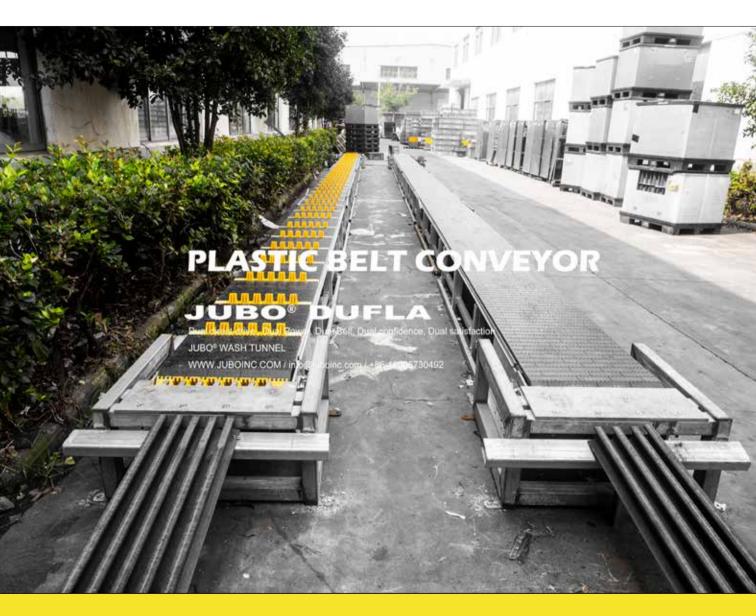

### **PLASTIC SILENT FLAT SELF-LUBRICANT**

JUBO® PLASTIC BELT CONVEYOR - DUFLA

Dufla means dual flat

JIAXING JUBO CO LTD | www.juboinc.com | Vehicle Wash System Manufacturer Ver 2022.09

- 2 CONVEYOR OVERVIEW
- 3 WHY JUBO DUFLA
- 4 ROPRE OVERVIEW
- 6 EXPERIENCE
- 7 FEATURES
- 8 SPECIFICATIONS
- 2 Ver 2022.09

### Plastic dual belt conveyor - DUFLA

#### \* Technology

DUFLA car wash tunnel plastic belt conveyor is designed to offer an innovative way to convey vehicles in corrosive car wash environment, it usually deployed in full flex express car wash sites.