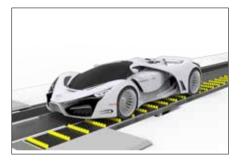

It's so easy you can self-load! Glide into the tunnel and put your car onto the belt conveyor, sit back and prepare for car wash!

No rails! Each one of the belts are wide. No more stress about scratched wheels, alignment issues, or scuffed tires.

Open entrance. flat conveyor so that you will always feel safely loaded before the car wash begins.

JUBO dual belt conveyor is perfect for large vehicles or hand washing / detailing applications. The extra wide conveyor belt makes loading easy and provides extra space for staff members to stand during service multiple cars can be stacked closely on the belt in the same tunnel, maximizing service speed and minimizing space used.