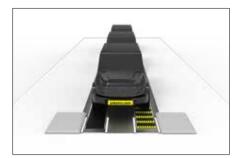

It's so easy you can self-load! Glide into the tunnel and put your car onto the belt conveyor, sit back and prepare for car wash!

No rails! Each one of the belts are wide. No more stress about scratched wheels, alignment issues, or scuffed tires.

Open entrance. flat conveyor so that you will always feel safely loaded before the car wash begins.

JUBO dual belt conveyor is perfect for large vehicles or hand washing / detailing applications. The extra wide conveyor belt makes loading easy and provides extra space for staff members to stand during service multiple cars can be stacked closely on the belt in the same tunnel, maximizing service speed and minimizing space used.