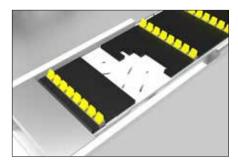

### Plastic dual belt conveyor - DUFLA

#### Model: dufla, Type: Plastic belt conveyor for wash tunnel

#### \* Technology

DUFLA car wash tunnel plastic belt conveyor is designed to offer an innovative way to convey vehicles in corrosive car wash environment, it usually deployed in full flex express car wash sites.

It's so easy you can self-load! Glide into the tunnel and put your car onto the belt conveyor, sit back and prepare for car wash!

No rails! Each one of the belts are wide. No more stress about scratched wheels, alignment issues, or scuffed tires.

Open entrance. flat conveyor so that you will always feel safely loaded before the car wash begins.

JUBO dual belt conveyor is perfect for large vehicles or hand washing / detailing applications. The extra wide conveyor belt makes loading easy and provides extra space for staff members to stand during service multiple cars can be stacked closely on the belt in the same tunnel, maximizing service speed and minimizing space used.